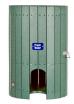

## Slatted Cooler Enclosure Only use with mounting Pipe

RP106011

## **Details**

Protect your 10 gallon water cooler in this attractive housing constructed of recycled plastic lumber slats. Stainless steel screws prevent rust and corrosion. Lockable front door access. Lock included. Mounting base and cooler sold separately. Available in Green, Driftwood or Black.