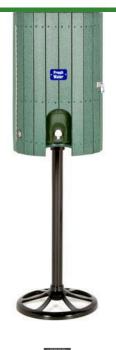

## Slatted Cooler Enclosure Only use with mounting Pipe

RP106011

## **Details**

Protect your 10 gallon water cooler in this attractive housing constructed of recycled plastic lumber slats. Stainless steel screws prevent rust and corrosion. Lockable front door access. Lock included. Mounting base and cooler sold separately. Available in Green, Driftwood or Black.

- Recycled plastic lumber
- Stainless steel screws
- Locking access door
- Lock included
- Mounting base and cooler sold separately

**Specifications** 

Manufacturer R&R Products

**Options** 

Color Black

Green Brown