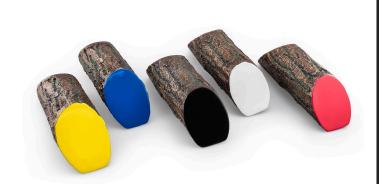

## Details

Dress up your tees with rustic, life-like artificial log tee markers. Beautifully finished branch motif never needs to be painted, varnished or treated. Made from durable, heavy-duty wood-look polymer resin with slanted colored ends for visibility. Includes two stainless steel ground spikes to hold in place. Maintenance-free. Available in 5 colors. 11" L x 3-1/2" H x 3" W. 2.5 lbs.

- Looks like real wood
- Maintenance free
- Highly visible colored ends
- Stainless steel mounting spikes
- 11" L x 3-1/2" H x 3" W

## **Options**

Color Blue

Black Yellow White Red

**O.J. Company** 294 Rang St-Paul Sherrington, JOL 2NO

https://ojcompagnie.rrproducts.com/