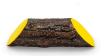

## Details

Dress up your tees with rustic, life-like artificial log tee markers. Beautifully finished branch motif never needs to be painted, varnished or treated. Made from durable, heavy-duty wood-look polymer resin with slanted colored ends for visibility. Includes two stainless steel ground spikes to hold in place. Maintenance-free. Available in 5 colors. 11" L x 3-1/2" H x 3" W. 2.5 lbs.

- Looks like real wood
- Maintenance free
- Highly visible colored ends
- Stainless steel mounting spikes
- 11" L x 3-1/2" H x 3" W