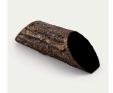

## Details

Dress up your tees with rustic, life-like artificial log tee markers. Beautifully finished branch motif never needs to be painted, varnished or treated. Made from durable, heavy-duty wood-look polymer resin with slanted colored ends for visibility. Includes two stainless steel ground spikes to hold in place. Maintenance-free. Available in 5 colors. 11" L x 3-1/2" H x 3" W. 2.5 lbs.

- Looks like real wood
- Maintenance free
- Highly visible colored ends
- Stainless steel mounting spikes
- 11" L x 3-1/2" H x 3" W

## **Options**

Color Blue

Black Yellow White Red

**O.J. Company** 294 Rang St-Paul Sherrington, JOL 2NO

https://ojcompagnie.rrproducts.com/