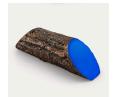

## Details

Dress up your tees with rustic, life-like artificial log tee markers. Beautifully finished branch motif never needs to be painted, varnished or treated. Made from durable, heavy-duty wood-look polymer resin with slanted colored ends for visibility. Includes two stainless steel ground spikes to hold in place. Maintenance-free. Available in 5 colors. 11" L x 3-1/2" H x 3" W. 2.5 lbs.

- Looks like real wood
- Maintenance free
- Highly visible colored ends
- Stainless steel mounting spikes
- 11" L x 3-1/2" H x 3" W

## **Options**

Color Blue

Black Yellow White Red

**O.J. Company** 294 Rang St-Paul Sherrington, JOL 2NO

https://ojcompagnie.rrproducts.com/