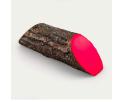

## Details

Dress up your tees with rustic, life-like artificial log tee markers. Beautifully finished branch motif never needs to be painted, varnished or treated. Made from durable, heavy-duty wood-look polymer resin with slanted colored ends for visibility. Includes two stainless steel ground spikes to hold in place. Maintenance-free. Available in 5 colors. 11" L x 3-1/2" H x 3" W. 2.5 lbs.

- Looks like real wood
- Maintenance free
- Highly visible colored ends
- Stainless steel mounting spikes
- 11" L x 3-1/2" H x 3" W

## **Options**

Color Blue

Black Yellow White Red

**O.J. Company** 294 Rang St-Paul Sherrington, JOL 2NO

https://ojcompagnie.rrproducts.com/