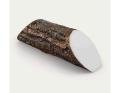

## Details

Dress up your tees with rustic, life-like artificial log tee markers. Beautifully finished branch motif never needs to be painted, varnished or treated. Made from durable, heavy-duty wood-look polymer resin with slanted colored ends for visibility. Includes two stainless steel ground spikes to hold in place. Maintenance-free. Available in 5 colors. 11" L x 3-1/2" H x 3" W. 2.5 lbs.

- Looks like real wood
- Maintenance free
- Highly visible colored ends
- Stainless steel mounting spikes
- 11" L x 3-1/2" H x 3" W