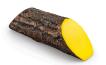

## Details

Dress up your tees with rustic, life-like artificial log tee markers. Beautifully finished branch motif never needs to be painted, varnished or treated. Made from durable, heavy-duty wood-look polymer resin with slanted colored ends for visibility. Includes two stainless steel ground spikes to hold in place. Maintenance-free. Available in 5 colors. 11" L x 3-1/2" H x 3" W. 2.5 lbs.

- Looks like real wood
- Maintenance free
- Highly visible colored ends
- Stainless steel mounting spikes
- 11" L x 3-1/2" H x 3" W