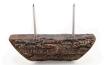

## Details

Dress up your tees with rustic, life-like artificial log tee markers. Beautifully finished branch motif never needs to be painted, varnished or treated. Made from durable, heavy-duty wood-look polymer resin with slanted colored ends for visibility. Includes two stainless steel ground spikes to hold in place. Maintenance-free. Available in 5 colors. 11" L x 3-1/2" H x 3" W. 2.5 lbs.

- Looks like real wood
- Maintenance free
- Highly visible colored ends
- Stainless steel mounting spikes
- 11" L x 3-1/2" H x 3" W