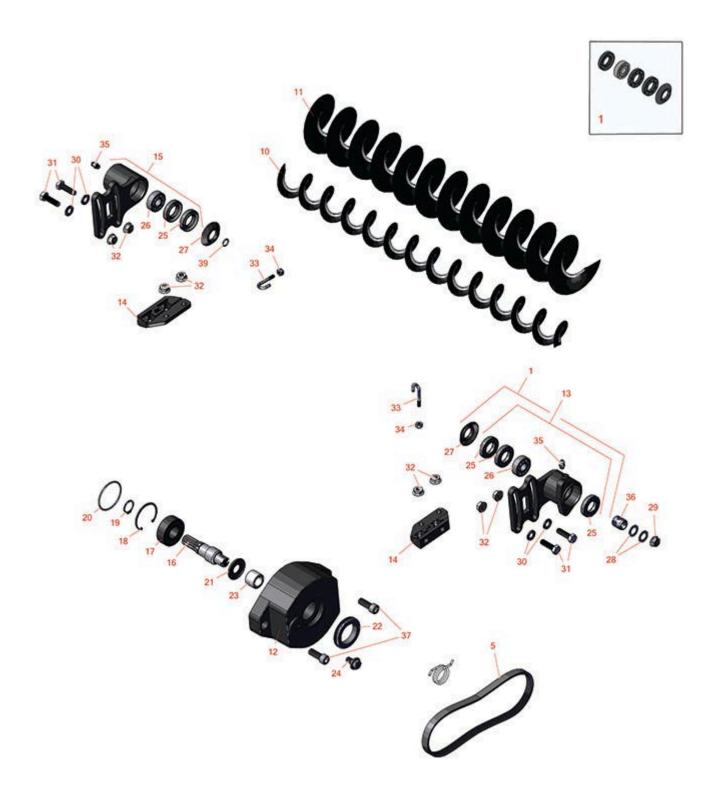

DPA Cutting Unit - Model 03698 & 03699 Rear Roller Brush - Model 03688

DPA Cutting Unit - Model 03698 & 03699 Rear Roller Brush - Model 03688

|       | R&R<br>Part No. | OEM<br>Part No.                                        | Description                                     | Qty <b>Order</b><br>Req <b>Quantity</b> |
|-------|-----------------|--------------------------------------------------------|-------------------------------------------------|-----------------------------------------|
| Overl | haul Kit        |                                                        |                                                 |                                         |
| 1     | R110-4086       | 110-4086                                               | Kit - Bearing                                   | 1                                       |
|       | Detail Descript | ion: Includes 1 ea:                                    | R95-0707 Bearing, R108-4172 Seal; & 3 ea: R106- | 8530 Seal:                              |
| Belts |                 |                                                        |                                                 |                                         |
| 5     | R115-0833       | 115-0833                                               | Belt- Brush 7 in                                | 1                                       |
| Othe  | r Parts Availab | le                                                     |                                                 |                                         |
| 10    | R108-4193       | 108-4193                                               | Brush - Roller - 2 OD                           | 1                                       |
| 11    | R110-1740       | 110-1740                                               | Brush-Roller (High HOC) 3.5 in OD               | 1                                       |
| 12    | R108-4201       | 108-4201                                               | Bearing Housing Assy                            | 1                                       |
| 13    | R108-4495       | 108-4495                                               | Bearing Housing Assy - Driven                   | 1                                       |
| 14    | R108-4480       | 108-4480                                               | Bracket - Rear Roller Brush                     | 2                                       |
| 15    | R108-4496       | 108-4496                                               | Bearing Housing Assy - Non Driven               | 1                                       |
| 16    | R108-4234       | 108-4234                                               | Shaft - Drive                                   | 1                                       |
| 17    | R93-2559        | 93-2559                                                | Bearing                                         | 1                                       |
| 18    | R32120-62       | 32120-62                                               | Ring - Retaining                                | 1                                       |
| 19    | R458013         | 30-0580,<br>32120-72,<br>458013,<br>93-2525,<br>936125 | Ring - Retaining                                | 1                                       |
| 20    | R112-6967       | 112-6967                                               | O-Ring                                          | 1                                       |
| 21    | R107-7795       | 107-7795                                               | Seal - Oil                                      | 1                                       |
| 22    | R240-7          | 240-7                                                  | Grommet - Rubber - 2 in OD                      | 1                                       |
| 23    | R108-4477       | 108-4477                                               | Spacer                                          | 1                                       |
|       |                 |                                                        |                                                 |                                         |

DPA Cutting Unit - Model 03698 & 03699 Rear Roller Brush - Model 03688

|    | R&R<br>Part No. | OEM<br>Part No.                                                                                                                     | Description                      | Qty <b>O</b><br>Req <b>Quar</b> | rder<br>ntity |
|----|-----------------|-------------------------------------------------------------------------------------------------------------------------------------|----------------------------------|---------------------------------|---------------|
| 24 | R27-0411        | 27-0411                                                                                                                             | Bolt - Shoulder                  | 1                               |               |
| 25 | R106-8530       | 106-8530                                                                                                                            | Seal - Oil                       | 3                               |               |
| 26 | R95-0707        | 95-0707                                                                                                                             | Bearing - Self Aligning          | 1                               |               |
| 27 | R108-4172       | 108-4172                                                                                                                            | Seal - Excluder                  | 1                               |               |
| 28 | R112-6957       | 112-6957                                                                                                                            | Washer - Hardened                | 2                               |               |
| 29 | R104-8301       | 104-8301,<br>104-9301,<br>109-6658,<br>133-7570                                                                                     | Locknut - 3/8-16 Nylon Flanged   | 1                               |               |
| 30 | R94-6936        | 94-6936,<br>94-9236                                                                                                                 | Washer - Hardened - 5/16 SAE     | 4                               |               |
| 31 | R322-16         | 322-16,<br>Apr-00                                                                                                                   | Bolt - Hex HD 5/16-18 x 1-1/8    | 4                               |               |
| 32 | R104-8300       | 104-8300,<br>104-8300 ,<br>119-4041                                                                                                 | Locknut - 5/16-18 Flanged Y/Zinc | 4                               |               |
| 33 | R105-9632       | 105-9632                                                                                                                            | Bolt - J                         | 2                               |               |
| 34 | R3296-2         | 32127-10,<br>3296-2,<br>9157404                                                                                                     | Nut - #10 Lock                   | 2                               |               |
| 35 | R302-5          | 21-6010,<br>302-11,<br>302-37,<br>302-47,<br>302-5,<br>302-58,<br>302-6,<br>31-0300,<br>32-9660,<br>60-0800,<br>62-3880,<br>92-4181 | Fitting - Grease                 | 1                               |               |

DPA Cutting Unit - Model 03698 & 03699 Rear Roller Brush - Model 03688

| ltem <b>R&amp;R</b><br>No <b>Part No.</b> | OEM<br>Part No.                | Description                  | Qty<br>Req | Order<br>Quantity |
|-------------------------------------------|--------------------------------|------------------------------|------------|-------------------|
| 36 <b>R108-4491</b>                       | 108-4491,<br>127-7139          | Spacer - Hardened            | 1          |                   |
| 37 <b>R3274-7</b>                         | 3247-7,<br>3274-7              | Bolt - Soc HD Cap 3/8-16 x 1 | 2          |                   |
| 39 <b>R237-22</b>                         | 107-8844,<br>237-22,<br>237-78 | O-Ring                       | 1          |                   |