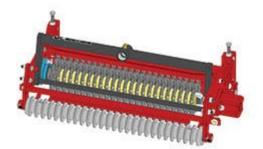

Complete Verti-Cut Unit

|       | R&R<br>Part No.                                                                                                                        | OEM<br>Part No.           | Description                               | Qty<br>Req | Order<br>Quantity |
|-------|----------------------------------------------------------------------------------------------------------------------------------------|---------------------------|-------------------------------------------|------------|-------------------|
| Stan  | lard Verti-Cut Unit                                                                                                                    |                           |                                           |            |                   |
| 1     | R150214                                                                                                                                |                           | Complete Standard Verti-Cut<br>Unit       | 0          |                   |
|       | Tech Note: R&R Verti-Cut Unit complete with: R17-1590 Verti-Cut Baldes; R75-1520 Grooved<br>Front Roller & R82-6680 Solid Rear Roller: |                           |                                           |            |                   |
| Custo | om Verti-Cut Unit                                                                                                                      |                           |                                           |            |                   |
| 2     | R150214-SPL                                                                                                                            |                           | Custom Verti-Cut Unit                     | 0          |                   |
|       | Tech Note: R&R Custom                                                                                                                  | Cutting Unit price does n | ot include Verti-Cut Blades. Front Roller | r and      |                   |