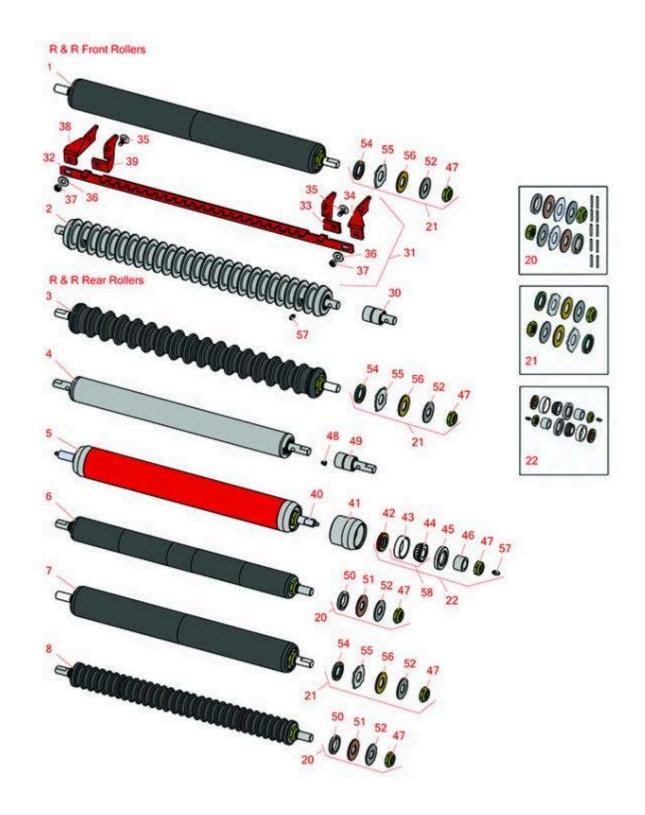

Cutting Unit - Models 03506 & 03509 Rollers

Cutting Unit - Models 03506 & 03509 Rollers

|       | R&R<br>Part No.                                                                                                                                                            | OEM<br>Part No.               | Description                                                                                 | Qty<br>Req | Order<br>Quantity |  |  |
|-------|----------------------------------------------------------------------------------------------------------------------------------------------------------------------------|-------------------------------|---------------------------------------------------------------------------------------------|------------|-------------------|--|--|
| R&R F | Front Rollers                                                                                                                                                              |                               |                                                                                             |            |                   |  |  |
| 1     | R1504030                                                                                                                                                                   |                               | Roller - Smooth UHMW<br>Polyethylene                                                        | 0          |                   |  |  |
|       | Tech Note: Machined from solid UHMW, this low maintenance roller uses a 1" solid stainless steel shaft and requires no grease. UHMW material prevents build-up of debris.: |                               |                                                                                             |            |                   |  |  |
| 2     | R75-1520                                                                                                                                                                   | 75-1520                       | Roller - Grooved Machined Solid<br>Steel                                                    | 0          |                   |  |  |
|       | Tech Note: Machined from solid steel this heavy weight roller uses greasable "water-pump" style bearings. :                                                                |                               |                                                                                             |            |                   |  |  |
| 3     | R1503900                                                                                                                                                                   |                               | Roller - Grooved UHMW<br>Polyethylene                                                       | 0          |                   |  |  |
|       | stainless steel sh                                                                                                                                                         | •                             | low maintenance roller rotates around a 1" s<br>s or grease. Patented groove design and smo |            |                   |  |  |
| R&R F | Rear Rollers                                                                                                                                                               |                               |                                                                                             |            |                   |  |  |
| 4     | R75-1850                                                                                                                                                                   | 75-1850                       | Roller - Smooth Tubular Steel                                                               | 0          |                   |  |  |
|       | Tech Note: Const                                                                                                                                                           | ructed with tubular steel and | d greasable "water-pump" style bearings.:                                                   |            |                   |  |  |
| 5     | R150695                                                                                                                                                                    |                               | Roller - Smooth Tubular Steel                                                               | 0          |                   |  |  |
|       | Tech Note: Constructed with a through shaft, this heavy duty roller uses greasable tapered bearings for extended life.:                                                    |                               |                                                                                             |            |                   |  |  |
| 6     | R150410                                                                                                                                                                    |                               | Roller - Smooth UHMW<br>Polyethylene                                                        | 0          |                   |  |  |
|       | Tech Note: Machined from solid UHMW, this low maintenance roller uses a 1" solid stainless steel shaft and requires no grease. UHMW material prevents build-up of debris.: |                               |                                                                                             |            |                   |  |  |
| 7     | R1503952                                                                                                                                                                   |                               | Roller - Smooth UHMW<br>Polyethylene                                                        | 0          |                   |  |  |
|       | Tech Note: Machined from solid UHMW, this low maintenance roller uses a 1" solid stainless steel shaft and requires no grease. UHMW material prevents build-up of debris.: |                               |                                                                                             |            |                   |  |  |

Cutting Unit - Models 03506 & 03509 Rollers

|       | R&R<br>Part No.                                                                                                                                                                                                                               | OEM<br>Part No.                                                                                                                                                                                                                   | Description                           | Qty<br>Req | Order<br>Quantity |  |  |  |
|-------|-----------------------------------------------------------------------------------------------------------------------------------------------------------------------------------------------------------------------------------------------|-----------------------------------------------------------------------------------------------------------------------------------------------------------------------------------------------------------------------------------|---------------------------------------|------------|-------------------|--|--|--|
| 8     | R150411                                                                                                                                                                                                                                       |                                                                                                                                                                                                                                   | Roller - Grooved UHMW<br>Polyethylene | 0          |                   |  |  |  |
|       | stainless steel sho                                                                                                                                                                                                                           | Tech Note: Machined from solid UHMW, this low maintenance roller rotates around a 1" solid stainless steel shaft and requires no bearings or grease. Patented groove design and smooth UHMW material prevents build-up of debris: |                                       |            |                   |  |  |  |
| Overl | haul Kits                                                                                                                                                                                                                                     |                                                                                                                                                                                                                                   |                                       |            |                   |  |  |  |
| 20    | R101395                                                                                                                                                                                                                                       |                                                                                                                                                                                                                                   | Overhaul Kit - UHMW Roller            | 0          |                   |  |  |  |
|       | Tech Note: Fits all R&R 2" Dia. Black UHMW Polyethylene Rollers. Includes 10 ea.: R150322 Roll<br>Pins; 2 ea.: R3296-15 Locknuts, R150347T Teflon Seals, R150333 Thrust Washers, & R150334A<br>Bronze Thrust Washers:                         |                                                                                                                                                                                                                                   |                                       |            |                   |  |  |  |
| 21    | R101399                                                                                                                                                                                                                                       |                                                                                                                                                                                                                                   | Overhaul Kit - UHMW 2 Pc Roller       | 1          |                   |  |  |  |
|       | Tech Note: Fits all R&R 2-1/2" - 3-1/2" Dia. Black UHMW Plastic Rollers that do not use ball<br>bearings Includes 2 ea.: R1503230 Star Washers, R1503470 Seals, R150333 Thrust Washers,<br>R3296-15 Locknuts, R1503471 Bronze Thrust Washers: |                                                                                                                                                                                                                                   |                                       |            |                   |  |  |  |
| 22    | R100136                                                                                                                                                                                                                                       |                                                                                                                                                                                                                                   | Overhaul Kit - Roller                 | 0          |                   |  |  |  |
|       | Tech Note: Includes 2 ea.: R150674 Wear Sleeves, R253-152 Seals, R253-117 Seals, R254-78<br>Bearings, R254-79 Bearing Cups, R3296-15 Locknuts & R302-5 Grease Fittings:                                                                       |                                                                                                                                                                                                                                   |                                       |            |                   |  |  |  |
| Othe  | r Parts Available                                                                                                                                                                                                                             |                                                                                                                                                                                                                                   |                                       |            |                   |  |  |  |
| 30    | R75-1290                                                                                                                                                                                                                                      | 75-1290                                                                                                                                                                                                                           | Bearing - Roller                      | 2          |                   |  |  |  |
| 31    | R83-5400                                                                                                                                                                                                                                      | 83-5400                                                                                                                                                                                                                           | Scraper Kit - Front Roller            | 1          |                   |  |  |  |
|       | Tech Note: Includes 10 ea: R3230-1 Bolt, R3256-23 Washer, R3296-29 Locknut; 5 ea: R82-6830 Scraper Bar, R83-6930 RH Bracket, R83-6940 LH Bracket, R83-6950 RH Bracket, R83-6980 LH Bracket:                                                   |                                                                                                                                                                                                                                   |                                       |            |                   |  |  |  |
| 32    | R82-6830                                                                                                                                                                                                                                      | 82-6830,<br>82-6830-01                                                                                                                                                                                                            | Bar - Scraper Grooved Roller          | 1          |                   |  |  |  |
| 33    | R83-6940                                                                                                                                                                                                                                      | 83-6940                                                                                                                                                                                                                           | Bracket - Scraper LH                  | 1          |                   |  |  |  |
| 34    | R83-6980                                                                                                                                                                                                                                      | 83-6980                                                                                                                                                                                                                           | Bracket - Scraper LH                  | 1          |                   |  |  |  |
|       |                                                                                                                                                                                                                                               |                                                                                                                                                                                                                                   |                                       |            |                   |  |  |  |

## Replaces Toro Reelmaster 5300-D Parts Cutting Unit - Models 03506 & 03509

Rollers

|    | R&R<br>Part No. | OEM<br>Part No.                                                                                                                              | Description                   | Qty <b>Order</b><br>Req <b>Quantity</b> |
|----|-----------------|----------------------------------------------------------------------------------------------------------------------------------------------|-------------------------------|-----------------------------------------|
| 35 | R3230-1         | 01-173-0506,<br>3230-1,<br>3230-20,<br>900037P                                                                                               | Bolt - Carriage 5/16-18 x 3/4 | 10                                      |
| 36 | R453009         | 01-166-0400,<br>24-10-BD,<br>24-9-AD,<br>32-9650,<br>3256-2,<br>3256-23,<br>3256-3,<br>3256-67,<br>3290-217,<br>3556-3,<br>4-2390,<br>7-0152 | Washer - Flat 5/16 SAE        | 10                                      |
| 36 | R310266         | 3256-23,<br>3256-3,<br>3556-3                                                                                                                | Washer - Flat 5/16 USS        | 10                                      |
| 37 | R3296-29        | 1-804256,<br>3290-357,<br>3296-29,<br>915662P                                                                                                | Locknut - 5/16-18 ESNA        | 10                                      |
| 38 | R83-6950        | 83-6950                                                                                                                                      | Bracket - Scraper RH          | 1                                       |
| 39 | R83-6930        | 83-6930                                                                                                                                      | Bracket - Scraper RH          | 1                                       |
| 40 | R150698         |                                                                                                                                              | Shaft - Fits HD Rear Roller   | 1                                       |
| 41 | R61-0380        | 61-0380                                                                                                                                      | Roller End - Cap Solid        | 2                                       |
| 42 | R253-152        | 253-116,<br>253-152                                                                                                                          | Seal - Inner Roller           | 2                                       |
| 43 | R254-79         | 01-103-0060,<br>01-103-0130,<br>1-633584,<br>252-106,<br>254-79,<br>32-7800,<br>32-9590                                                      | Cup - Bearing                 | 2                                       |

# Replaces Toro Reelmaster 5300-D Parts Cutting Unit - Models 03506 & 03509

Rollers

|    | R&R<br>Part No.    | OEM<br>Part No.                                                                         | Description                   | Qty<br>Req | Order<br>Quantity |
|----|--------------------|-----------------------------------------------------------------------------------------|-------------------------------|------------|-------------------|
|    | Tech Note: Use R25 | 54-79M installation mandre                                                              | to properly install race.:    |            |                   |
| 44 | R254-78            | 01-102-0060,<br>01-102-0130,<br>1-633585,<br>254-78,<br>32-7790,<br>32-9580,<br>93-4813 | Tapered Bearing Cone          | 2          |                   |
| 45 | R253-117           | 253-117,<br>253-165                                                                     | Seal - Outer Triple Lip       | 2          |                   |
| 46 | R150674            |                                                                                         | Sleeve - Wear 3/4 Plated      | 2          |                   |
| 47 | R3296-15           | 116-7306,<br>32118-5,<br>32127-23,<br>32127-47,<br>3296-15                              | Locknut - 3/4-16 Nylon Jam    | 2          |                   |
| 48 | R1851              | 107-1997                                                                                | Fitting - Grease - Flush      | 2          |                   |
| 48 | RB-6783            |                                                                                         | Adapter - Needle Nose         | 1          |                   |
| 49 | R21-8430           | 21-8430                                                                                 | Bearing - Roller              | 2          |                   |
| 49 | R85-9970           | 85-9970                                                                                 | Bearing                       | 2          |                   |
| 50 | R150347T           |                                                                                         | Seal - Nonstick Lip           | 2          |                   |
| 51 | R150334A           |                                                                                         | Washer - Thrust SAE660 Bronze | 2          |                   |
| 52 | R150333            |                                                                                         | Washer - Flat Keyed Outer SS  | 2          |                   |
| 54 | R1503470           |                                                                                         | Seal - Inner Wiper            | 2          |                   |
| 55 | R1503230           |                                                                                         | Washer - Thrust Outer Keyed   | 2          |                   |
| 56 | R1503471           |                                                                                         | Washer - Thrust SAE660 Bronze | 2          |                   |
|    |                    |                                                                                         |                               |            |                   |

Cutting Unit - Models 03506 & 03509 Rollers

|    | R&R<br>Part No. | OEM<br>Part No.                                                                                                                                | Description        | Qty <b>Order</b><br>Req <b>Quantity</b> |
|----|-----------------|------------------------------------------------------------------------------------------------------------------------------------------------|--------------------|-----------------------------------------|
| 57 | R302-5          | 21-6010,<br>302-11,<br>302-37,<br>302-47,<br>302-5,<br>302-57,<br>302-58,<br>302-6,<br>31-0300,<br>32-9660,<br>60-0800,<br>62-3880,<br>92-4181 | Fitting - Grease   | 2                                       |
| 58 | R500534         | 1-633585                                                                                                                                       | Bearing - with Cup | 2                                       |