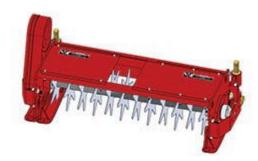

## **Replaces Toro Reelmaster 4500D Parts**

Verti-Cut Unit Complete Verti-Cut Unit

## **Replaces Toro Reelmaster 4500D Parts**

Verti-Cut Unit Complete Verti-Cut Unit

|       | R&R<br>Part No.                                                                                                                               | OEM<br>Part No. | Description                                           | Qty<br>Req | Order<br>Quantity |
|-------|-----------------------------------------------------------------------------------------------------------------------------------------------|-----------------|-------------------------------------------------------|------------|-------------------|
| Stand | lard Verti-Cut Unit with Ski                                                                                                                  | ds              |                                                       |            |                   |
| 1     | R150210L                                                                                                                                      |                 | Complete Standard Verti-Cut Unit - LH<br>w/Skids      | 0          |                   |
|       | Detail Description: R&R Verti<br><br>R84-0810 Skids<br>R                                                                                      |                 | omplete with:<br>R59-6280 Verti-Cut Blades<br>Roller: | 5          |                   |
| 2     | R150210R                                                                                                                                      |                 | Complete Standard Verti-Cut Unit -<br>RH/Center       | 0          |                   |
|       | Detail Description: R&R Vertical Cutting Units Complete with R59-6280 Verti-Cut Blades, R84-0810 Skids & R59-5630 Solid Rear Roller:          |                 |                                                       |            |                   |
| Stand | lard Verti-Cut Unit with Rol                                                                                                                  | lers            |                                                       |            |                   |
| 3     | R150211L                                                                                                                                      |                 | Complete Standard Verti-Cut Unit - LH                 | 0          |                   |
|       | Detail Description: R&R Vertical Cutting Units Complete with R59-6280 Verti-Cut Blades, R62-6130R Grooved Front& R59-5630 Solid Rear Roller:  |                 |                                                       |            |                   |
| 4     | R150211R                                                                                                                                      |                 | Complete Standard Verti-Cut Unit -<br>RH/Center       | 0          |                   |
|       | Detail Description: R&R Vertical Cutting Units Complete with R59-6280 Verti-Cut Blades, R62-6130R Grooved Front & R59-5630 Solid Rear Roller: |                 |                                                       |            |                   |