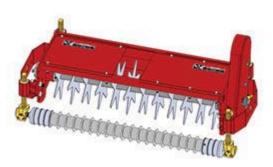

## **Replaces Toro Reelmaster 4500D Parts**

Verti-Cut Unit Complete Verti-Cut Unit

## **Replaces Toro Reelmaster 4500D Parts**

Verti-Cut Unit Complete Verti-Cut Unit

|       | R&R<br>Part No.                                                                                                                               | OEM<br>Part No. | Description                                           | Qty<br>Req | Order<br>Quantity |
|-------|-----------------------------------------------------------------------------------------------------------------------------------------------|-----------------|-------------------------------------------------------|------------|-------------------|
| Stand | lard Verti-Cut Unit with Ski                                                                                                                  | ds              |                                                       |            |                   |
| 1     | R150210L                                                                                                                                      |                 | Complete Standard Verti-Cut Unit - LH<br>w/Skids      | 0          |                   |
|       | Detail Description: R&R Verti<br><br>R84-0810 Skids<br>R                                                                                      |                 | omplete with:<br>R59-6280 Verti-Cut Blades<br>Roller: | 5          |                   |
| 2     | R150210R                                                                                                                                      |                 | Complete Standard Verti-Cut Unit -<br>RH/Center       | 0          |                   |
|       | Detail Description: R&R Vertical Cutting Units Complete with R59-6280 Verti-Cut Blades, R84-0810 Skids & R59-5630 Solid Rear Roller:          |                 |                                                       |            |                   |
| Stand | lard Verti-Cut Unit with Rol                                                                                                                  | lers            |                                                       |            |                   |
| 3     | R150211L                                                                                                                                      |                 | Complete Standard Verti-Cut Unit - LH                 | 0          |                   |
|       | Detail Description: R&R Vertical Cutting Units Complete with R59-6280 Verti-Cut Blades, R62-6130R Grooved Front& R59-5630 Solid Rear Roller:  |                 |                                                       |            |                   |
| 4     | R150211R                                                                                                                                      |                 | Complete Standard Verti-Cut Unit -<br>RH/Center       | 0          |                   |
|       | Detail Description: R&R Vertical Cutting Units Complete with R59-6280 Verti-Cut Blades, R62-6130R Grooved Front & R59-5630 Solid Rear Roller: |                 |                                                       |            |                   |