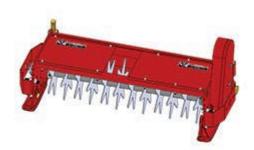

## **Replaces Toro Reelmaster 4500D Parts**

Verti-Cut Unit Complete Verti-Cut Unit

## **Replaces Toro Reelmaster 4500D Parts**

Verti-Cut Unit Complete Verti-Cut Unit

|       | R&R<br>Part No.                                                                                                                               | OEM<br>Part No. | Description                                           | Qty<br>Req | Order<br>Quantity |
|-------|-----------------------------------------------------------------------------------------------------------------------------------------------|-----------------|-------------------------------------------------------|------------|-------------------|
| Stand | lard Verti-Cut Unit with Ski                                                                                                                  | ds              |                                                       |            |                   |
| 1     | R150210L                                                                                                                                      |                 | Complete Standard Verti-Cut Unit - LH<br>w/Skids      | 0          |                   |
|       | Detail Description: R&R Verti<br><br>R84-0810 Skids<br>R                                                                                      |                 | omplete with:<br>R59-6280 Verti-Cut Blades<br>Roller: | 5          |                   |
| 2     | R150210R                                                                                                                                      |                 | Complete Standard Verti-Cut Unit -<br>RH/Center       | 0          |                   |
|       | Detail Description: R&R Vertical Cutting Units Complete with R59-6280 Verti-Cut Blades, R84-0810 Skids & R59-5630 Solid Rear Roller:          |                 |                                                       |            |                   |
| Stand | lard Verti-Cut Unit with Rol                                                                                                                  | lers            |                                                       |            |                   |
| 3     | R150211L                                                                                                                                      |                 | Complete Standard Verti-Cut Unit - LH                 | 0          |                   |
|       | Detail Description: R&R Vertical Cutting Units Complete with R59-6280 Verti-Cut Blades, R62-6130R Grooved Front& R59-5630 Solid Rear Roller:  |                 |                                                       |            |                   |
| 4     | R150211R                                                                                                                                      |                 | Complete Standard Verti-Cut Unit -<br>RH/Center       | 0          |                   |
|       | Detail Description: R&R Vertical Cutting Units Complete with R59-6280 Verti-Cut Blades, R62-6130R Grooved Front & R59-5630 Solid Rear Roller: |                 |                                                       |            |                   |