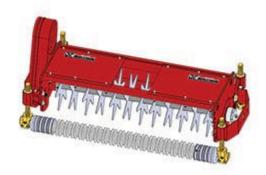

## **Replaces Toro Reelmaster 4500D Parts**

Verti-Cut Unit Complete Verti-Cut Unit

## **Replaces Toro Reelmaster 4500D Parts**

Verti-Cut Unit Complete Verti-Cut Unit

|       | R&R<br>Part No.                                                                                                                               | OEM<br>Part No. | Description                                           | Qty<br>Req | Order<br>Quantity |
|-------|-----------------------------------------------------------------------------------------------------------------------------------------------|-----------------|-------------------------------------------------------|------------|-------------------|
| Stand | lard Verti-Cut Unit with Ski                                                                                                                  | ds              |                                                       |            |                   |
| 1     | R150210L                                                                                                                                      |                 | Complete Standard Verti-Cut Unit - LH<br>w/Skids      | 0          |                   |
|       | Detail Description: R&R Verti<br><br>R84-0810 Skids<br>R                                                                                      |                 | omplete with:<br>R59-6280 Verti-Cut Blades<br>Roller: | 5          |                   |
| 2     | R150210R                                                                                                                                      |                 | Complete Standard Verti-Cut Unit -<br>RH/Center       | 0          |                   |
|       | Detail Description: R&R Vertical Cutting Units Complete with R59-6280 Verti-Cut Blades, R84-0810 Skids & R59-5630 Solid Rear Roller:          |                 |                                                       |            |                   |
| Stand | lard Verti-Cut Unit with Rol                                                                                                                  | lers            |                                                       |            |                   |
| 3     | R150211L                                                                                                                                      |                 | Complete Standard Verti-Cut Unit - LH                 | 0          |                   |
|       | Detail Description: R&R Vertical Cutting Units Complete with R59-6280 Verti-Cut Blades, R62-6130R Grooved Front& R59-5630 Solid Rear Roller:  |                 |                                                       |            |                   |
| 4     | R150211R                                                                                                                                      |                 | Complete Standard Verti-Cut Unit -<br>RH/Center       | 0          |                   |
|       | Detail Description: R&R Vertical Cutting Units Complete with R59-6280 Verti-Cut Blades, R62-6130R Grooved Front & R59-5630 Solid Rear Roller: |                 |                                                       |            |                   |