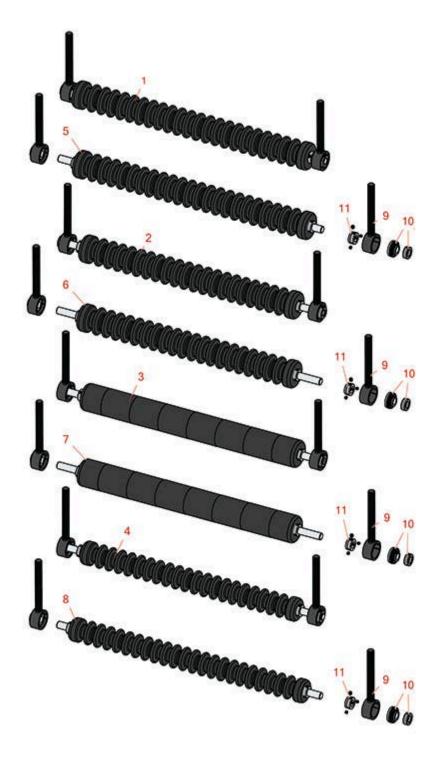

**Replaces Toro Reelmaster 4500D Parts** 

Cutting Unit Minuteman Roller System

|                                                                    | R&R<br>Part No.                                                    | OEM<br>Part No. | Description                                                    | Qty<br>Req | Order<br>Quantity |
|--------------------------------------------------------------------|--------------------------------------------------------------------|-----------------|----------------------------------------------------------------|------------|-------------------|
| Complete Minuteman Roller Systems                                  |                                                                    |                 |                                                                |            |                   |
| 1                                                                  | RMT5001                                                            |                 | Minuteman Front Grooved Roller System                          | 0          |                   |
|                                                                    | Detail Descripti                                                   | ion: Complete   | roller systems include roller and two brackets with bearings.: |            |                   |
| 2                                                                  | RMT5002                                                            |                 | Minuteman Rear Grooved Roller System                           | 0          |                   |
|                                                                    | Detail Descripti                                                   | ion: Complete   | roller systems include roller and two brackets with bearings.: |            |                   |
| 3                                                                  | RMT5003                                                            |                 | Minuteman Rear Smooth Roller System                            | 0          |                   |
|                                                                    | Detail Descripti                                                   | ion: Complete   | roller systems include roller and two brackets with bearings.: |            |                   |
| 4                                                                  | RMT5008                                                            |                 | Minuteman Front Grooved Roller System                          | 0          |                   |
|                                                                    | Detail Descripti                                                   | ion: Complete   | roller systems include roller and two brackets with bearings.: |            |                   |
| Minuteman Rollers Only                                             |                                                                    |                 |                                                                |            |                   |
| 5                                                                  | RM531                                                              |                 | Minuteman Grooved Roller Only                                  | 0          |                   |
|                                                                    | Detail Description: Use with Minuteman Roller Bracket System Only: |                 |                                                                |            |                   |
| 6                                                                  | RM532                                                              |                 | Minuteman Grooved Roller Only                                  | 0          |                   |
|                                                                    | Detail Description: Use with Minuteman Roller Bracket System Only: |                 |                                                                |            |                   |
| 7                                                                  | RM533                                                              |                 | Minuteman Smooth Roller Only                                   | 0          |                   |
|                                                                    | Detail Description: Use with Minuteman Roller Bracket System Only: |                 |                                                                |            |                   |
| 8                                                                  | RM530                                                              |                 | Minuteman Grooved Roller Only                                  | 0          |                   |
| Detail Description: Use with Minuteman Roller Bracket System Only: |                                                                    |                 |                                                                |            |                   |
| Other Parts Available                                              |                                                                    |                 |                                                                |            |                   |
| 9                                                                  | RT521                                                              |                 | Bracket - Front/Rear RH/LH                                     | 0          |                   |
| 10                                                                 | RMMB204                                                            |                 | Bearing w/Locking Collar                                       | 0          |                   |
| 11                                                                 | RMM3                                                               |                 | End Hub - 7/8 ID                                               | 0          |                   |
|                                                                    |                                                                    | 0               |                                                                |            |                   |