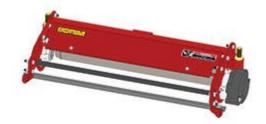

## **Replaces Toro Reelmaster 3100-D Parts**

27in Verti-Cut Unit - Model 03217 Complete Verti-Cut Unit

## **Replaces Toro Reelmaster 3100-D Parts**

27in Verti-Cut Unit - Model 03217 Complete Verti-Cut Unit

| Item | n <b>R&amp;R</b>                                                                          | OEM      |                                  | Qty | Order    |
|------|-------------------------------------------------------------------------------------------|----------|----------------------------------|-----|----------|
| No   | Part No.                                                                                  | Part No. | Description                      | Req | Quantity |
| Com  | plete Verti-Cut U                                                                         | nit      |                                  |     |          |
| 1    | R150192                                                                                   |          | Complete Standard Verti-Cut Unit | 0   |          |
|      | Tech Note: Verti-Cut Unit Complete with R105-0191 Solid 3" Rollers & R93-3038-03 Blades.: |          |                                  |     |          |
| Cust | om Verti-Cut Uni                                                                          | t        |                                  |     |          |
| 2    | R150192-SPL                                                                               |          | Custom Verti-Cut Unit            | 0   |          |