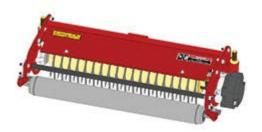

## **Replaces Toro Reelmaster 3100-D Parts**

27in Verti-Cut Unit - Model 03217 Complete Verti-Cut Unit

## **Replaces Toro Reelmaster 3100-D Parts**

27in Verti-Cut Unit - Model 03217 Complete Verti-Cut Unit

| Item | n <b>R&amp;R</b>                                                                          | OEM      |                                  | Qty | Order    |
|------|-------------------------------------------------------------------------------------------|----------|----------------------------------|-----|----------|
| No   | Part No.                                                                                  | Part No. | Description                      | Req | Quantity |
| Com  | plete Verti-Cut U                                                                         | nit      |                                  |     |          |
| 1    | R150192                                                                                   |          | Complete Standard Verti-Cut Unit | 0   |          |
|      | Tech Note: Verti-Cut Unit Complete with R105-0191 Solid 3" Rollers & R93-3038-03 Blades.: |          |                                  |     |          |
| Cust | om Verti-Cut Uni                                                                          | t        |                                  |     |          |
| 2    | R150192-SPL                                                                               |          | Custom Verti-Cut Unit            | 0   |          |