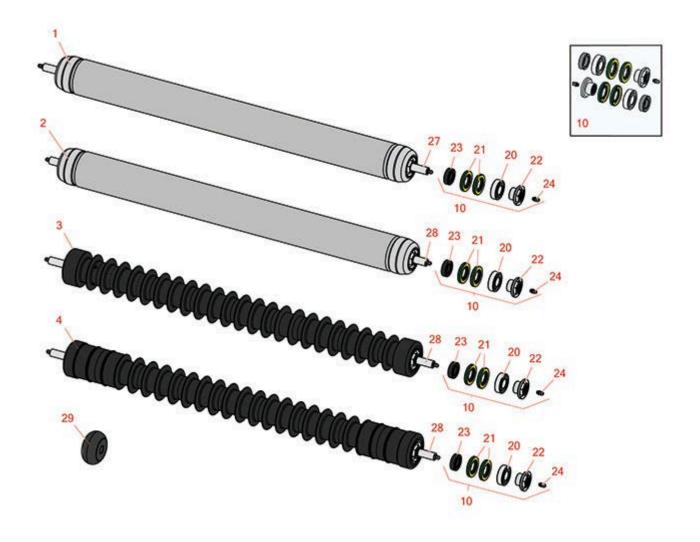

## **Replaces Toro Reelmaster 3100-D Parts**

32in DPA Cutting Unit - Model 03191 Rollers

|       | R&R<br>Part No.                                                                                                                                                                                                                                                                           | OEM<br>Part No.                             | Description                                                       | Qty<br>Req | Order<br>Quantity |  |  |  |
|-------|-------------------------------------------------------------------------------------------------------------------------------------------------------------------------------------------------------------------------------------------------------------------------------------------|---------------------------------------------|-------------------------------------------------------------------|------------|-------------------|--|--|--|
|       |                                                                                                                                                                                                                                                                                           |                                             |                                                                   |            |                   |  |  |  |
| 1     | R112-8961                                                                                                                                                                                                                                                                                 | 112-8961                                    | Roller - Smooth Rear Steel - Long -<br>32" Units                  | 0          |                   |  |  |  |
|       | Tech Note: Constructed with a through shaft, this heavy-duty roller uses greasable ball bearings.:                                                                                                                                                                                        |                                             |                                                                   |            |                   |  |  |  |
| 2     | R114-9384                                                                                                                                                                                                                                                                                 | 114-9384                                    | Roller - Smooth Front Steel - 32"<br>Units                        | 0          |                   |  |  |  |
|       | Tech Note: Constructed with a through shaft, this heavy-duty roller uses greasable ball bearings.:                                                                                                                                                                                        |                                             |                                                                   |            |                   |  |  |  |
| 3     | R1503985                                                                                                                                                                                                                                                                                  | 117-0990                                    | Roller - Fusion Grooved UHMW<br>Polyethylene - 32" Units          | 0          |                   |  |  |  |
|       | Tech Note: 3" Dia. Fusion Rollers combine the best features of our UHMW plastic rollers with a heavy-duty internal bearing system. Machined from solid UHMW plastic that prevents build-up of debris. This roller has a patented deep groove des <click for="" more="" part#="">:</click> |                                             |                                                                   |            |                   |  |  |  |
| 4     | R1503986                                                                                                                                                                                                                                                                                  | 119-0640                                    | Roller - Fusion Grooved UHMW<br>Polyethylene Shoulder - 32" Units | 0          |                   |  |  |  |
|       | Tech Note: 3" Dia. Fusion Rollers combine the best features of our UHMW plastic rollers with a heavy duty internal bearing system. Machined from solid UHMW plastic that prevents build-up of debris. This roller has a patented deep groove des <click for="" more="" part#="">:</click> |                                             |                                                                   |            |                   |  |  |  |
| Overl | haul Kits                                                                                                                                                                                                                                                                                 |                                             |                                                                   |            |                   |  |  |  |
| 10    | R114-5430                                                                                                                                                                                                                                                                                 | 114-5430                                    | Overhaul Kit - Roller                                             | 0          |                   |  |  |  |
|       | Tech Note: Includes 4 ea.: R112-7494 Seals; 2 ea.: R302-5 Grease Zerks, R114-3717 Seals,<br>R112-5290 Bearings & R114-3745 Locknuts:                                                                                                                                                      |                                             |                                                                   |            |                   |  |  |  |
| Othe  | r Parts Available                                                                                                                                                                                                                                                                         |                                             |                                                                   |            |                   |  |  |  |
| 20    | R112-5290                                                                                                                                                                                                                                                                                 | 112-5290,<br>251346,<br>251-346,<br>72-5430 | Bearing - Stainless                                               | 2          |                   |  |  |  |
| 21    | R112-7494                                                                                                                                                                                                                                                                                 | 112-7494                                    | Seal                                                              | 4          |                   |  |  |  |
| 22    | R114-3745                                                                                                                                                                                                                                                                                 | 114-3745,<br>114-5411                       | Locknut - Bearing - Stainless                                     | 2          |                   |  |  |  |

## **Replaces Toro Reelmaster 3100-D Parts**

32in DPA Cutting Unit - Model 03191 Rollers

|    | R&R<br>Part No. | OEM<br>Part No.                                                                                                                                | Description                     | Qty<br>Req | Order<br>Quantity |
|----|-----------------|------------------------------------------------------------------------------------------------------------------------------------------------|---------------------------------|------------|-------------------|
| 23 | R114-3717       | 114-3717                                                                                                                                       | Seal                            | 2          |                   |
| 24 | R302-5          | 21-6010,<br>302-11,<br>302-37,<br>302-47,<br>302-5,<br>302-57,<br>302-58,<br>302-6,<br>31-0300,<br>32-9660,<br>60-0800,<br>62-3880,<br>92-4181 | Fitting - Grease                | 2          |                   |
| 27 | R117-0987       | 117-0987                                                                                                                                       | Shaft - Front Roller            | 1          |                   |
| 28 | R112-8964       | 112-8964                                                                                                                                       | Shaft - Long Solid Roller F & R | 1          |                   |
| 29 | R119-4276       | 119-4276                                                                                                                                       | Roller - Tipper                 | 2          |                   |
|    | ·               | ·                                                                                                                                              | <u> </u>                        |            |                   |