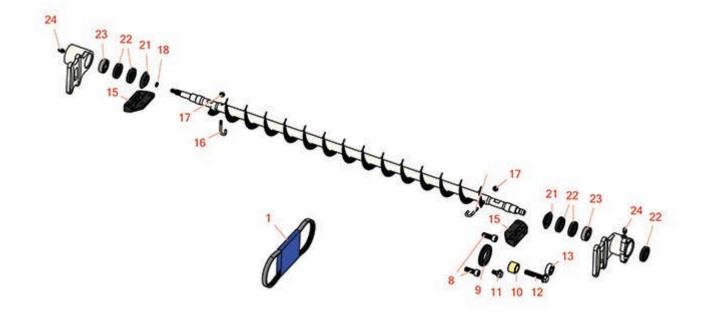

## **Replaces Toro Reelmaster 3100-D Parts**

32in DPA Cutting Unit - Model 03191 Rear Roller Brush

|       |                 | Part No.                        | Description                  | Qty<br>Req | Order<br>Quantity |
|-------|-----------------|---------------------------------|------------------------------|------------|-------------------|
| Belts |                 |                                 |                              |            |                   |
| 1 1   | R150622         | 115-0828                        | Belt- Brush, 7-INCH Reels    | 1          |                   |
| Other | Parts Available |                                 |                              |            |                   |
| 8 1   | R3274-7         | 3247-7,<br>3274-7               | Bolt - Soc HD Cap 3/8-16 x 1 | 2          |                   |
| 9 1   | R240-7          | 240-7                           | Grommet - Rubber - 2 in OD   | 1          |                   |
| 10    | R108-4477       | 108-4477                        | Spacer                       | 1          |                   |
| 11    | R27-0411        | 27-0411                         | Bolt - Shoulder              | 1          |                   |
| 12    | R66-9302        | 3234-20,<br>66-9302             | Screw - HHF, Whiz            | 1          |                   |
| 13    | R110-1701       | 110-1701                        | Bearing                      | 1          |                   |
| 15    | R108-4480       | 108-4480                        | Bracket - Rear Roller Brush  | 2          |                   |
| 16    | R105-9632       | 105-9632                        | Bolt - J                     | 2          |                   |
| 17    | R3296-2         | 32127-10,<br>3296-2,<br>9157404 | Nut - #10 Lock               | 2          |                   |
| 18    | R237-22         | 107-8844,<br>237-22,<br>237-78  | O-Ring                       | 1          |                   |
| 21    | R108-4172       | 108-4172                        | Seal - Excluder              | 2          |                   |
| 22    | R106-8530       | 106-8530                        | Seal - Oil                   | 5          |                   |
| 23 I  | R95-0707        | 95-0707                         | Bearing - Self Aligning      | 2          |                   |

## **Replaces Toro Reelmaster 3100-D Parts**

32in DPA Cutting Unit - Model 03191 Rear Roller Brush

| ltem <b>R&amp;R</b> | OEM                                                                                                                                            | Description      | Qty | Order    |
|---------------------|------------------------------------------------------------------------------------------------------------------------------------------------|------------------|-----|----------|
| No <b>Part No.</b>  | Part No.                                                                                                                                       |                  | Req | Quantity |
| 24 <b>R302-5</b>    | 21-6010,<br>302-11,<br>302-37,<br>302-47,<br>302-5,<br>302-57,<br>302-58,<br>302-6,<br>31-0300,<br>32-9660,<br>60-0800,<br>62-3880,<br>92-4181 | Fitting - Grease | 2   |          |