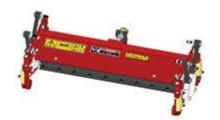

## **Replaces Toro Reelmaster 3100-D Parts**

27in Cutting Unit - Models 03210, 03237 & 03239 Complete Cutting Unit

## **Replaces Toro Reelmaster 3100-D Parts**

27in Cutting Unit - Models 03210, 03237 & 03239 Complete Cutting Unit

| Iten | n <b>R&amp;R</b>                                                                                                                                                           | OEM<br>Part No. | Description                    | Qty<br>Req | Order<br>Quantity |
|------|----------------------------------------------------------------------------------------------------------------------------------------------------------------------------|-----------------|--------------------------------|------------|-------------------|
| No   | Part No.                                                                                                                                                                   |                 |                                |            |                   |
| Stan | dard Cutting Unit                                                                                                                                                          |                 |                                |            |                   |
| 1    | R150191                                                                                                                                                                    |                 | Complete Standard Cutting Unit | 0          |                   |
|      | Tech Note: R&R Cutting Units Complete with: R94-3631 5 Blade Reel; R62-5180 Bedknife; R63-5160 Grooved Front Roller; & R61-0410 Smooth Rear Roller:                        |                 |                                |            |                   |
| Cust | om Cutting Unit                                                                                                                                                            |                 |                                |            |                   |
| 2    | R150191-SPL                                                                                                                                                                |                 | Custom Cutting Unit            | 0          |                   |
|      | Tech Note: R&R Custom Cutting Unit price does not include Reel, Bedknife, Front Roller and Rear Roller. Select these options from the parts list to complete custom unit.: |                 |                                |            |                   |