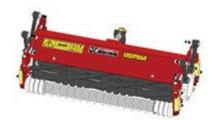

## **Replaces Toro Reelmaster 3100-D Parts**

27in Cutting Unit - Models 03210, 03237 & 03239 Complete Cutting Unit

## **Replaces Toro Reelmaster 3100-D Parts**

27in Cutting Unit - Models 03210, 03237 & 03239 Complete Cutting Unit

| Iten | n <b>R&amp;R</b>                                                                                                                                                           | OEM<br>Part No. | Description                    | Qty<br>Req | Order<br>Quantity |
|------|----------------------------------------------------------------------------------------------------------------------------------------------------------------------------|-----------------|--------------------------------|------------|-------------------|
| No   | Part No.                                                                                                                                                                   |                 |                                |            |                   |
| Stan | dard Cutting Unit                                                                                                                                                          |                 |                                |            |                   |
| 1    | R150191                                                                                                                                                                    |                 | Complete Standard Cutting Unit | 0          |                   |
|      | Tech Note: R&R Cutting Units Complete with: R94-3631 5 Blade Reel; R62-5180 Bedknife; R63-5160 Grooved Front Roller; & R61-0410 Smooth Rear Roller:                        |                 |                                |            |                   |
| Cust | om Cutting Unit                                                                                                                                                            |                 |                                |            |                   |
| 2    | R150191-SPL                                                                                                                                                                |                 | Custom Cutting Unit            | 0          |                   |
|      | Tech Note: R&R Custom Cutting Unit price does not include Reel, Bedknife, Front Roller and Rear Roller. Select these options from the parts list to complete custom unit.: |                 |                                |            |                   |