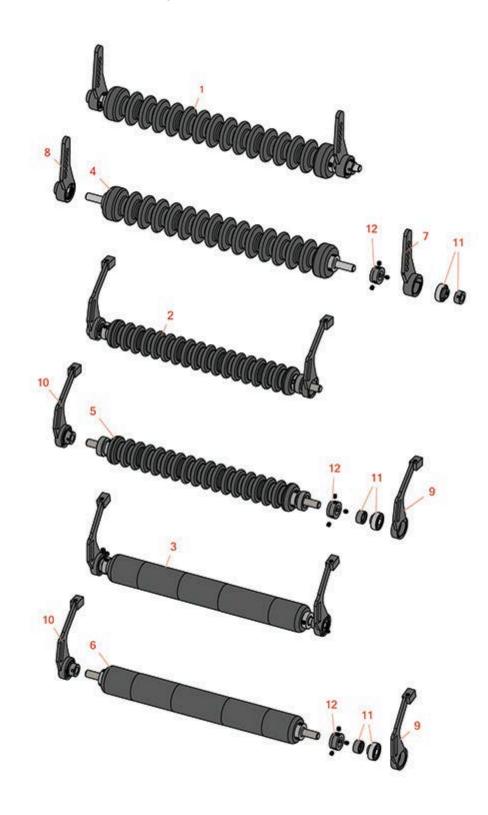

## **Replaces Toro Reelmaster 223D Parts**

Order

Qty

Cutting Unit Minuteman Roller System OEM

Part No. Description Req Quantity **Complete Minuteman Roller Systems** RMT1001 0 Minuteman Front Grooved Roller System Detail Description: Complete roller systems include roller and two brackets with bearings.: 0 2 RMT1002 Minuteman Rear Grooved Roller System Detail Description: Complete roller systems include roller and two brackets with bearings.: RMT1003 0 3 Minuteman Rear Smooth Roller System Detail Description: Complete roller systems include roller and two brackets with bearings.: **Minuteman Rollers Only** RM528 Minuteman Grooved Roller Only 0 4 Detail Description: Use with Minuteman Roller Bracket System Only: 5 RM519 Minuteman Grooved Roller Only 0 Detail Description: Use with Minuteman Roller Bracket System Only: RM520 Minuteman Smooth Roller Only 0 Detail Description: Use with Minuteman Roller Bracket System Only: Other Parts Available Bracket - Front LH 0 7 **RT121 RT122** Bracket - Front RH 0 8 0 Bracket - Rear LH **RT131** 9 Bracket - Rear RH 10 **RTM132** 0 0 **RMMB157** Bearing w/Locking Collar End Hub - 7/8 ID 0 12 **RMM3**