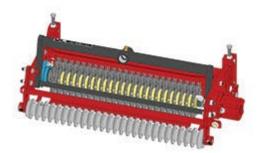

## **Replaces Toro Reelmaster 223D Parts**

Verti-Cut Unit Complete Verti-Cut Unit

## **Replaces Toro Reelmaster 223D Parts**

Verti-Cut Unit Complete Verti-Cut Unit

|           | Ř&R                                                                                                                                          | OEM                         |                                         | Qty       | Order    |
|-----------|----------------------------------------------------------------------------------------------------------------------------------------------|-----------------------------|-----------------------------------------|-----------|----------|
| <u>No</u> | Part No.                                                                                                                                     | Part No.                    | Description                             | Req       | Quantity |
| Stand     | lard Verti-Cut Unit                                                                                                                          |                             |                                         |           |          |
| 1         | R150214                                                                                                                                      |                             | Complete Standard Verti-Cut<br>Unit     | 0         |          |
|           | Detail Description: R&R Verti-Cut Unit complete with: R17-1590 Verti-Cut Baldes; R75-1520 Grooved Front Roller & R82-6680 Solid Rear Roller: |                             |                                         |           |          |
| Custo     | om Verti-Cut Unit                                                                                                                            |                             |                                         |           |          |
| 2         | R150214-SPL                                                                                                                                  |                             | Custom Verti-Cut Unit                   | 0         |          |
|           | Detail Description: R&R                                                                                                                      | ? Custom Cutting Unit price | does not include Verti-Cut Blades, Froi | าt Roller |          |