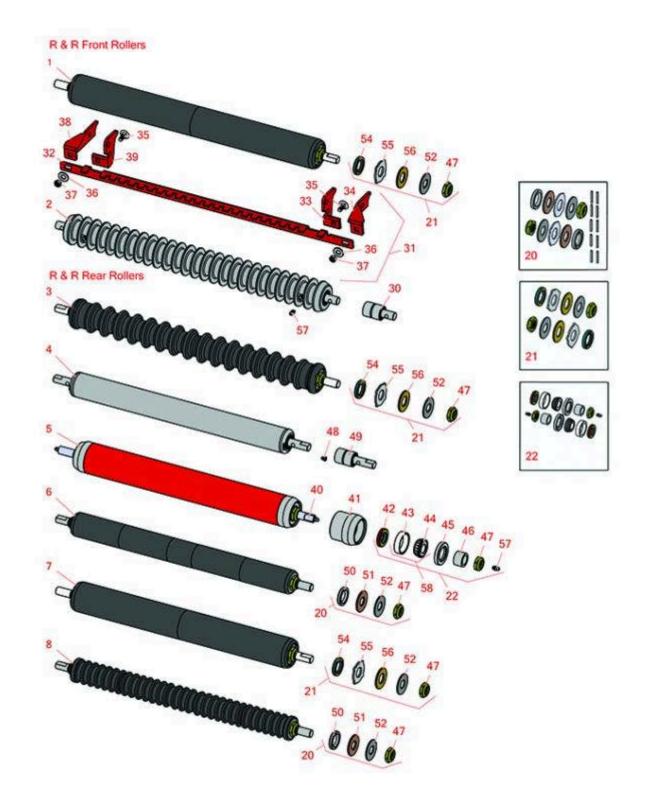

Cutting Unit

Qty

Cutting Unit Rollers

| No    | Part No.                                                                                                                                                                            | Part No.                   | Description                                                                                    | Req     | Quantity |
|-------|-------------------------------------------------------------------------------------------------------------------------------------------------------------------------------------|----------------------------|------------------------------------------------------------------------------------------------|---------|----------|
| R&R F | Front Rollers                                                                                                                                                                       |                            |                                                                                                |         |          |
| 1     | R1504030                                                                                                                                                                            |                            | Roller - Smooth UHMW<br>Polyethylene                                                           | 0       |          |
|       |                                                                                                                                                                                     |                            | dW, this low maintenance roller uses a 1" solid<br>UHMW material prevents build-up of debris.: | d       |          |
| 2     | R75-1520                                                                                                                                                                            | 75-1520                    | Roller - Grooved Machined Solid<br>Steel                                                       | 0       |          |
|       | Detail Description<br>pump" style beari                                                                                                                                             | •                          | this heavy weight roller uses greasable "wate                                                  | er-     |          |
| 3     | R1503900                                                                                                                                                                            |                            | Roller - Grooved UHMW<br>Polyethylene                                                          | 0       |          |
|       | solid stainless stee                                                                                                                                                                | ,                          | arings or grease. Patented groove design and febris:                                           | nd a 1" |          |
| R&R F | Rear Rollers                                                                                                                                                                        |                            |                                                                                                |         |          |
| 4     | R75-1850                                                                                                                                                                            | 75-1850,<br>85-7220        | Roller - Smooth Tubular Steel                                                                  | 0       |          |
|       | Detail Description                                                                                                                                                                  | : Constructed with tubular | steel and greasable "water-pump" style beari                                                   | ngs.:   |          |
| 5     | R150695                                                                                                                                                                             |                            | Roller - Smooth Tubular Steel                                                                  | 0       |          |
|       | Detail Description tapered bearings                                                                                                                                                 |                            |                                                                                                |         |          |
| 6     | R150410                                                                                                                                                                             |                            | Roller - Smooth UHMW<br>Polyethylene                                                           | 0       |          |
|       | Detail Description<br>stainless steel sha                                                                                                                                           | d                          |                                                                                                |         |          |
| 7     | R1503952                                                                                                                                                                            |                            | Roller - Smooth UHMW<br>Polyethylene                                                           | 0       |          |
|       | Detail Description: Machined from solid UHMW, this low maintenance roller uses a 1" solid stainless steel shaft and requires no grease. UHMW material prevents build-up of debris.: |                            |                                                                                                |         |          |

Cutting Unit Rollers

|       | R&R<br>Part No. | ROllers<br>OEM<br>Part No.       | Description                                                                                                  | Qty<br>Req | Order<br>Quantity |
|-------|-----------------|----------------------------------|--------------------------------------------------------------------------------------------------------------|------------|-------------------|
| 8     | R150411         |                                  | Roller - Grooved UHMW<br>Polyethylene                                                                        | 0          |                   |
|       | solid stainles  |                                  | V, this low maintenance roller rotates arou<br>ings or grease. Patented groove design and<br>debris:         |            |                   |
| Overl | haul Kits       |                                  |                                                                                                              |            |                   |
| 20    | R101395         |                                  | Overhaul Kit - UHMW Roller                                                                                   | 0          |                   |
|       | R150322 Roll    |                                  | HMW Polyethylene Rollers. Includes 10 ea.:<br>R150347T Teflon Seals, R150333 Thrust Was                      | shers, &   |                   |
| 21    | R101399         |                                  | Overhaul Kit - UHMW 2 Pc Roller                                                                              | 1          |                   |
|       | ball bearings   |                                  | Dia. Black UHMW Plastic Rollers that do not<br>Vashers, R1503470 Seals, R150333 Thrust<br>re Thrust Washers: | t use      |                   |
| 22    | R100136         |                                  | Overhaul Kit - Roller                                                                                        | 0          |                   |
|       |                 |                                  | ar Sleeves, R253-152 Seals, R253-117 Seals<br>96-15 Locknuts & R302-5 Grease Fittings:                       | .,         |                   |
| Othe  | r Parts Availa  | ble                              |                                                                                                              |            |                   |
| 30    | R75-1290        | 75-1290                          | Bearing - Roller                                                                                             | 2          |                   |
| 31    | R83-5400        | 83-5400                          | Scraper Kit - Front Roller                                                                                   | 1          |                   |
|       |                 | aper Bar, R83-6930 RH Bracket, F | lt, R3256-23 Washer, R3296-29 Locknut; 5 (<br>R83-6940 LH Bracket, R83-6950 RH Bracket,                      |            |                   |
| 32    | R82-6830        | 82-6830,<br>82-6830-01           | Bar - Scraper Grooved Roller                                                                                 | 1          |                   |
| 33    | R83-6940        | 83-6940                          | Bracket - Scraper LH                                                                                         | 1          |                   |
| 34    | R83-6980        | 83-6980                          | Bracket - Scraper LH                                                                                         | 1          |                   |
|       |                 |                                  |                                                                                                              |            |                   |

Cutting Unit Rollers

|    | R&R<br>Part No. | Rollers | OEM<br>Part No.                                                                                                                              | Description                   | Qty<br>Req | Order<br>Quantity |
|----|-----------------|---------|----------------------------------------------------------------------------------------------------------------------------------------------|-------------------------------|------------|-------------------|
| 35 | R3230-1         |         | 01-173-0506,<br>3230-1,<br>3230-20,<br>900037P                                                                                               | Bolt - Carriage 5/16-18 x 3/4 | 10         |                   |
| 36 | R453009         |         | 01-166-0400,<br>24-10-BD,<br>24-9-AD,<br>32-9650,<br>3256-2,<br>3256-23,<br>3256-3,<br>3256-67,<br>3290-217,<br>3556-3,<br>4-2390,<br>7-0152 | Washer - Flat 5/16 SAE        | 10         |                   |
| 36 | R310266         |         | 3256-23,<br>3256-3,<br>3556-3                                                                                                                | Washer - Flat 5/16 USS        | 10         |                   |
| 37 | R3296-29        |         | 1-804256,<br>3290-357,<br>3296-29,<br>915662P                                                                                                | Locknut - 5/16-18 ESNA        | 10         |                   |
| 38 | R83-6950        |         | 83-6950                                                                                                                                      | Bracket - Scraper RH          | 1          |                   |
| 39 | R83-6930        |         | 83-6930                                                                                                                                      | Bracket - Scraper RH          | 1          |                   |
| 40 | R150698         |         |                                                                                                                                              | Shaft - Fits HD Rear Roller   | 1          |                   |
| 41 | R61-0380        |         | 61-0380                                                                                                                                      | Roller End - Cap Solid        | 2          |                   |
| 42 | R253-152        |         | 253-116,<br>253-152                                                                                                                          | Seal - Inner Roller           | 2          |                   |
| 43 | R254-79         |         | 01-103-0060,<br>01-103-0130,<br>1-633584,<br>252-106,<br>254-79,<br>32-7800,<br>32-9590                                                      | Cup - Bearing                 | 2          |                   |

Cutting Unit

|    | R&R<br>Part No. | Rollers | OEM<br>Part No.                                                                         | Description                   | Qty<br>Req | Order<br>Quantity |
|----|-----------------|---------|-----------------------------------------------------------------------------------------|-------------------------------|------------|-------------------|
| 44 | R254-78         |         | 01-102-0060,<br>01-102-0130,<br>1-633585,<br>254-78,<br>32-7790,<br>32-9580,<br>93-4813 | Tapered Bearing Cone          | 2          |                   |
| 45 | R253-117        |         | 253-117,<br>253-165                                                                     | Seal - Outer Triple Lip       | 2          |                   |
| 46 | R150674         |         |                                                                                         | Sleeve - Wear 3/4 Plated      | 2          |                   |
| 47 | R3296-15        |         | 116-7306,<br>32118-5,<br>32127-23,<br>32127-47,<br>3296-15                              | Locknut - 3/4-16 Nylon Jam    | 2          |                   |
| 48 | R1851           |         | 107-1997                                                                                | Fitting - Grease - Flush      | 2          |                   |
| 48 | RB-6783         |         |                                                                                         | Adapter - Needle Nose         | 1          |                   |
| 49 | R21-8430        |         | 21-8430                                                                                 | Bearing - Roller              | 2          |                   |
| 49 | R85-9970        |         | 85-9970                                                                                 | Bearing                       | 2          |                   |
| 50 | R150347T        |         |                                                                                         | Seal - Nonstick Lip           | 2          |                   |
| 51 | R150334A        |         |                                                                                         | Washer - Thrust SAE660 Bronze | 2          |                   |
| 52 | R150333         |         |                                                                                         | Washer - Flat Keyed Outer SS  | 2          |                   |
| 54 | R1503470        |         |                                                                                         | Seal - Inner Wiper            | 2          |                   |
| 55 | R1503230        |         |                                                                                         | Washer - Thrust Outer Keyed   | 2          |                   |
| 56 | R1503471        |         |                                                                                         | Washer - Thrust SAE660 Bronze | 2          |                   |

Cutting Unit Rollers

|    | R&R<br>Part No. | OEM<br>Part No.                                                                                                                                | Description        | Qty<br>Req | Order<br>Quantity |
|----|-----------------|------------------------------------------------------------------------------------------------------------------------------------------------|--------------------|------------|-------------------|
| 57 | R302-5          | 21-6010,<br>302-11,<br>302-37,<br>302-47,<br>302-5,<br>302-57,<br>302-58,<br>302-6,<br>31-0300,<br>32-9660,<br>60-0800,<br>62-3880,<br>92-4181 | Fitting - Grease   | 2          |                   |
| 58 | R500534         | 1-633585                                                                                                                                       | Bearing - with Cup | 2          |                   |