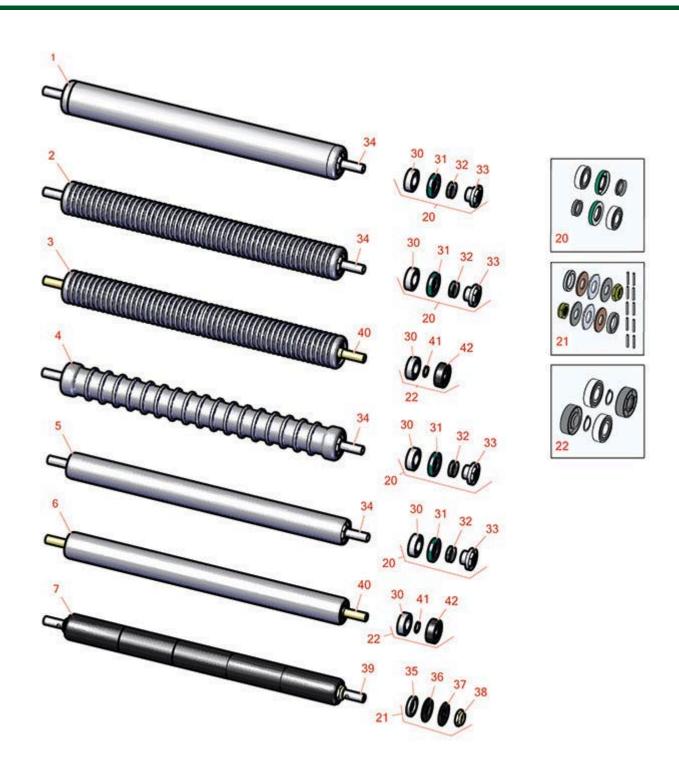

## Replaces Toro Greensmaster Flex 21 Parts

DPA Cutting Unit - Model 04200 (Serial 240001001 & up) Rollers

DPA Cutting Unit - Model 04200 (Serial 240001001 & up) Rollers

|   | R&R<br>Part No.                                                                                                                                                                     | OEM<br>Part No.                    | Description                                  | Qty<br>Req | Orde<br>Quantity |
|---|-------------------------------------------------------------------------------------------------------------------------------------------------------------------------------------|------------------------------------|----------------------------------------------|------------|------------------|
|   | collers                                                                                                                                                                             |                                    |                                              |            |                  |
| 1 | R107-9039                                                                                                                                                                           | 106-2612,<br>107-3500,<br>107-9039 | Roller - Smooth Tubular Steel                | 1          |                  |
|   | Detail Description: (<br>ball bearings.:                                                                                                                                            | and                                |                                              |            |                  |
| 2 | R107-9037                                                                                                                                                                           | 106-6944,<br>107-9037              | Roller - Narrow Grooved<br>Machined Aluminum | 1          |                  |
|   | Detail Description: (<br>narrow grooves and                                                                                                                                         | ith                                |                                              |            |                  |
| 3 | R104-9795                                                                                                                                                                           | 104-9795                           | Roller - Grooved Machined<br>Aluminum        | 1          |                  |
|   | Detail Description: I<br>shaft and sealed ba                                                                                                                                        | gh                                 |                                              |            |                  |
| 4 | R107-9038                                                                                                                                                                           | 106-2627,<br>107-9038              | Roller - Wide Grooved Machined<br>Aluminum   | 1          |                  |
|   | Detail Description: (<br>1-1/8" wide grooves                                                                                                                                        | ith                                |                                              |            |                  |
| 5 | R107-9036                                                                                                                                                                           | 107-7632,<br>107-9036              | Roller - Smooth Tubular<br>Aluminum          | 1          |                  |
|   | Detail Description: Constructed with a through shaft, this light weight aluminum roller uses through shaft and ball bearings.:                                                      |                                    |                                              |            |                  |
| 6 | R99-3840                                                                                                                                                                            | 99-3840                            | Roller - Smooth Tubular Steel                | 1          |                  |
|   | Detail Description: Constructed with a through shaft and sealed ball bearings.:                                                                                                     |                                    |                                              |            |                  |
| 7 | R150340                                                                                                                                                                             |                                    | Roller - Smooth UHMW<br>Polyethylene         | 1          |                  |
|   | Detail Description: Machined from solid UHMW, this low maintenance roller uses a 1" solid stainless steel shaft and requires no grease. UHMW material prevents build-up of debris.: |                                    |                                              |            |                  |

DPA Cutting Unit - Model 04200 (Serial 240001001 & up) Rollers

|      | R&R<br>Part No.                                                                                                                                                                                                                | OEM<br>Part No.                                            | Description                               | Qty<br>Req | Order<br>Quantity |  |  |  |
|------|--------------------------------------------------------------------------------------------------------------------------------------------------------------------------------------------------------------------------------|------------------------------------------------------------|-------------------------------------------|------------|-------------------|--|--|--|
| 20   | R107-1594                                                                                                                                                                                                                      | 107-1594                                                   | Overhaul Kit - Roller                     | 1          |                   |  |  |  |
|      | Detail Description: Includes 2 ea.: R106-6941 Seals, R106-6942 V-Rings & R251-347 Bearings:                                                                                                                                    |                                                            |                                           |            |                   |  |  |  |
| 21   | R101395                                                                                                                                                                                                                        |                                                            | Overhaul Kit - UHMW Roller                | 1          |                   |  |  |  |
|      | Detail Description: Fits all R&R 2" Dia. Black UHMW Polyethylene Rollers. Includes 10 ea.:<br>R150322 Roll Pins; 2 ea.: R3296-15 Locknuts, R150347T Teflon Seals, R150333 Thrust Washers, &<br>R150334A Bronze Thrust Washers: |                                                            |                                           |            |                   |  |  |  |
| 22   | R107-1595                                                                                                                                                                                                                      | 107-1595                                                   | Overhaul Kit - Roller                     | 1          |                   |  |  |  |
|      | Detail Description: In                                                                                                                                                                                                         | ncludes 2 ea.: R251-347 B                                  | earings, R32120-15 Snap Rings & R150614 S | eals:      |                   |  |  |  |
| Othe | r Parts Available                                                                                                                                                                                                              |                                                            |                                           |            |                   |  |  |  |
| 30   | R251-347                                                                                                                                                                                                                       | 251-347,<br>72-5690                                        | Bearing - Ball                            | 2          |                   |  |  |  |
| 31   | R106-6941                                                                                                                                                                                                                      | 106-6941                                                   | Seal - Double Lip                         | 2          |                   |  |  |  |
| 32   | R106-6942                                                                                                                                                                                                                      | 106-6942                                                   | V-Ring - Roller                           | 2          |                   |  |  |  |
| 33   | R114-3745                                                                                                                                                                                                                      | 106-6939,<br>108-3151,<br>114-3745,<br>114-5411            | Locknut - Bearing - Stainless             | 2          |                   |  |  |  |
| 34   | R106-6940                                                                                                                                                                                                                      | 106-6940                                                   | Shaft                                     | 1          |                   |  |  |  |
| 35   | R150347T                                                                                                                                                                                                                       |                                                            | Seal - Nonstick Lip                       | 2          |                   |  |  |  |
| 36   | R150334A                                                                                                                                                                                                                       |                                                            | Washer - Thrust SAE660 Bronze             | 2          |                   |  |  |  |
| 37   | R150333                                                                                                                                                                                                                        |                                                            | Washer - Flat Keyed Outer SS              | 2          |                   |  |  |  |
| 38   | R3296-15                                                                                                                                                                                                                       | 116-7306,<br>32118-5,<br>32127-23,<br>32127-47,<br>3296-15 | Locknut - 3/4-16 Nylon Jam                | 2          |                   |  |  |  |
| 39   | R150336                                                                                                                                                                                                                        |                                                            | Shaft - 1 SS Front Roller                 | 1          |                   |  |  |  |
|      |                                                                                                                                                                                                                                |                                                            |                                           |            |                   |  |  |  |

DPA Cutting Unit - Model 04200 (Serial 240001001 & up) Rollers

|    | R&R<br>Part No. | OEM<br>Part No.       | Description             | Qty<br>Req | Order<br>Quantity |
|----|-----------------|-----------------------|-------------------------|------------|-------------------|
| 40 | R104-2606       | 104-2606,<br>108-8625 | Shaft                   | 1          |                   |
| 41 | R104-4212       | 104-4212              | Ring - Spiral Retaining | 2          |                   |
| 42 | R150614         | 99-3842               | Seal                    | 2          |                   |