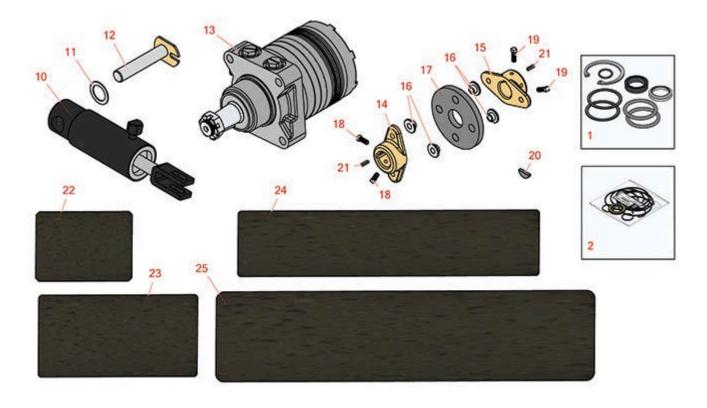

Traction Unit - Model 04350 Hydraulic Motor & Cylinder

|    | R&R<br>Part No. | OEM<br>Part No.                                                 | Description                  | Qty<br>Req | Order<br>Quantity |
|----|-----------------|-----------------------------------------------------------------|------------------------------|------------|-------------------|
| 10 | R83-7000        | 27-2510,<br>43-5260,<br>68-9700,<br>83-7000                     | Hydraulic Cylinder           | 1          |                   |
| 11 | R10-8110        | 10-8110                                                         | Washer - Pivot Pin           | 0          |                   |
| 12 | R10-6060        | 10-6060,<br>120-3199                                            | Pin - Pivot 3-7/8 Long       | 1          |                   |
| 13 | R10-8010        | 10-8010                                                         | Hydraulic Motor              | 2          |                   |
| 14 | R27-1960        | 110-5236,<br>27-1960                                            | Hub - Engine                 | 1          |                   |
| 15 | R27-1970        | 27-1970                                                         | Hub - Pump                   | 1          |                   |
| 16 | R27-6600        | 27-6600                                                         | Spacer - Pump Coupling       | 4          |                   |
| 17 | R44-2230        | 115-4523,<br>27-6560,<br>44-2230,<br>80-8650                    | Coupling - Rubber - Pump     | 1          |                   |
| 18 | R3241-2         | 01-163-0100,<br>31-6770,<br>3241-1,<br>3241-2                   | Screw - Set Sq.HD. 1/4 x 5/8 | 2          |                   |
| 19 | R3241-6         | 3241-6                                                          | Screw - Set Sq. HD. 1/4 x3/4 | 2          |                   |
| 20 | R463009         | 5-0946                                                          | Key - Spindle Shaft          | 1          |                   |
| 21 | R1164           | 10-7070,<br>48-004-1931,<br>62-3380,<br>66-004-3221,<br>85-9020 | Key - 1/4 x 1/4 x 1          | 1          |                   |
| 22 | R10-8200        | 10-8200                                                         | Pad - Anti-Skid Foot Step    | 1          |                   |
| 23 | R62-2660        | 62-2660                                                         | Pad - Anti-Skid Foot Step    | 1          |                   |
| 24 | R10-8220        | 10-8220                                                         | Pad - Anti-Skid Tool Box     | 1          |                   |