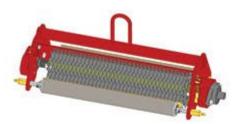

## **Replaces Toro Greensmaster 3000 Parts**

Verti-Cut Unit - R&R Special Complete Verti-Cut Unit

## **Replaces Toro Greensmaster 3000 Parts**

Verti-Cut Unit - R&R Special Complete Verti-Cut Unit

| Item R&R |                                                                                                                                                | OEM      |                                                 | Qty | Order    |
|----------|------------------------------------------------------------------------------------------------------------------------------------------------|----------|-------------------------------------------------|-----|----------|
| No       | Part No.                                                                                                                                       | Part No. | Description                                     | Req | Quantity |
| Com      | olete Verti-Cut Unit                                                                                                                           |          |                                                 |     |          |
| 1        | R150208                                                                                                                                        |          | Complete Standard Verti-Cut Unit -<br>w/Rollers | 0   |          |
|          | Tech Note: R&R Verti-Cut unit complete with R17-1590 Verti-Cut Blades Smooth Front and Rear Rollers.:                                          |          |                                                 |     |          |
| Cust     | om Verti-Cut Unit                                                                                                                              |          |                                                 |     |          |
| 2        | R150208-SPL                                                                                                                                    |          | Custom Verti-Cut Unit                           | 0   |          |
|          | Tech Note: R&R Custom Cutting Unit price does not include Verti-Cut Blades. Select these options from the parts list to complete custom unit.: |          |                                                 |     |          |