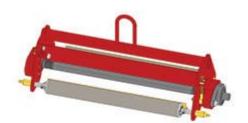

## **Replaces Toro Greensmaster 3000 Parts**

Verti-Cut Unit - R&R Special Complete Verti-Cut Unit

## **Replaces Toro Greensmaster 3000 Parts**

Verti-Cut Unit - R&R Special Complete Verti-Cut Unit

| Item R&R |                                                                                                                                                | OEM      |                                                 | Qty | Order    |
|----------|------------------------------------------------------------------------------------------------------------------------------------------------|----------|-------------------------------------------------|-----|----------|
| No       | Part No.                                                                                                                                       | Part No. | Description                                     | Req | Quantity |
| Com      | olete Verti-Cut Unit                                                                                                                           |          |                                                 |     |          |
| 1        | R150208                                                                                                                                        |          | Complete Standard Verti-Cut Unit -<br>w/Rollers | 0   |          |
|          | Tech Note: R&R Verti-Cut unit complete with R17-1590 Verti-Cut Blades Smooth Front and Rear Rollers.:                                          |          |                                                 |     |          |
| Cust     | om Verti-Cut Unit                                                                                                                              |          |                                                 |     |          |
| 2        | R150208-SPL                                                                                                                                    |          | Custom Verti-Cut Unit                           | 0   |          |
|          | Tech Note: R&R Custom Cutting Unit price does not include Verti-Cut Blades. Select these options from the parts list to complete custom unit.: |          |                                                 |     |          |