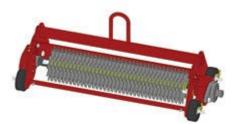

## **Replaces Toro Greensmaster 3000 Parts**

Verti-Cut Unit - Model 04416 Complete Verti-Cut Unit

## **Replaces Toro Greensmaster 3000 Parts**

Verti-Cut Unit - Model 04416 Complete Verti-Cut Unit

|       | R&R<br>Part No.                                                                                                                                | OEM<br>Part No. | Description                      | Qty<br>Req | Order<br>Quantity |
|-------|------------------------------------------------------------------------------------------------------------------------------------------------|-----------------|----------------------------------|------------|-------------------|
| Comp  | olete Verti-Cut Unit                                                                                                                           |                 |                                  |            |                   |
| 1     | R150206                                                                                                                                        |                 | Complete Standard Verti-Cut Unit | 0          |                   |
|       | Tech Note: R&R Verti-Cut unit complete with R17-1590 Verti-Cut Blades and R17-1630 Rubber Wheels,:                                             |                 |                                  |            |                   |
| Custo | om Verti-Cut Unit                                                                                                                              |                 |                                  |            |                   |
| 2     | R150206-SPL                                                                                                                                    |                 | Custom Verti-Cut Unit            | 0          |                   |
|       | Tech Note: R&R Custom Cutting Unit price does not include Verti-Cut Blades. Select these options from the parts list to complete custom unit.: |                 |                                  |            |                   |