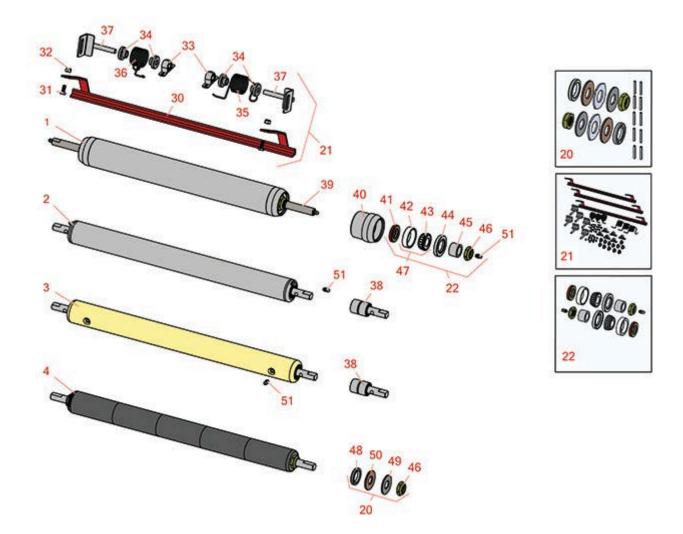

SPA Cutting Unit - Models 04460, 04465 & 04478 Rear Rollers

SPA Cutting Unit - Models 04460, 04465 & 04478 Rear Rollers

|       | R&R<br>Part No.                                                                                                                                                                                                 | OEM<br>Part No.     | Description                                 | Qty<br>Req | Order<br>Quantity |  |  |  |
|-------|-----------------------------------------------------------------------------------------------------------------------------------------------------------------------------------------------------------------|---------------------|---------------------------------------------|------------|-------------------|--|--|--|
| R&R F | Rear Rollers                                                                                                                                                                                                    |                     |                                             |            |                   |  |  |  |
| 1     | R150692                                                                                                                                                                                                         | 150692              | Roller - Smooth Heavy Duty<br>Tubular Steel | 0          |                   |  |  |  |
|       | Tech Note: Constructed with a through shaft, this heavy duty roller uses tapered bearings for extended life.:                                                                                                   |                     |                                             |            |                   |  |  |  |
| 2     | R21-8450                                                                                                                                                                                                        | 21-8450             | Roller - Smooth Tubular Steel               | 0          |                   |  |  |  |
|       | Tech Note: Constructed with greasable "water-pump" style bearings. :                                                                                                                                            |                     |                                             |            |                   |  |  |  |
| 3     | R150300                                                                                                                                                                                                         | 150300              | Roller - Smooth Solid Steel                 | 0          |                   |  |  |  |
|       | Tech Note: Machined from solid steel, this heavy weight roller uses greasable "water-pump" style bearings.:                                                                                                     |                     |                                             |            |                   |  |  |  |
| 4     | R150341                                                                                                                                                                                                         | 150341              | Roller - Smooth UHMW<br>Polyethylene        | 0          |                   |  |  |  |
|       | Tech Note: Machined from solid UHMW, this low maintenance roller uses a 1" solid stainless steel shaft and requires no grease. UHMW material prevents build-up of debris.:                                      |                     |                                             |            |                   |  |  |  |
| Overh | naul Kits                                                                                                                                                                                                       |                     |                                             |            |                   |  |  |  |
| 20    | R101395                                                                                                                                                                                                         |                     | Overhaul Kit - UHMW Roller                  | 0          |                   |  |  |  |
|       | Tech Note: Fits all R&R 2" Dia. Black UHMW Polyethylene Rollers. Includes 10 ea.: R150322 Roll Pins; 2 ea.: R3296-15 Locknuts, R150347T Teflon Seals, R150333 Thrust Washers, & R150334A Bronze Thrust Washers: |                     |                                             |            |                   |  |  |  |
| 21    | R53-9240                                                                                                                                                                                                        | 42-4820,<br>53-9240 | Scraper Kit - Rear Roller SET/3             | 1          |                   |  |  |  |
|       | Tech Note: Includes 12 ea: R19-9560 Spacer, R32152-4 Locknut, R400106 Bolt; 6 ea: R256-239<br>Bearing, R53-9250 Bracket; 3 ea: R19-9540 Spring, R19-9550 Spring, R42-4800 Scraper Bar:                          |                     |                                             |            |                   |  |  |  |
| 22    | R100136                                                                                                                                                                                                         |                     | Overhaul Kit - Roller                       | 0          |                   |  |  |  |
|       | Tech Note: Includes 2 ea.: R150674 Wear Sleeves, R253-152 Seals, R253-117 Seals, R254-78 Bearings, R254-79 Bearing Cups, R3296-15 Locknuts & R302-5 Grease Fittings:                                            |                     |                                             |            |                   |  |  |  |
| Othei | r Parts Available                                                                                                                                                                                               |                     |                                             |            |                   |  |  |  |

SPA Cutting Unit - Models 04460, 04465 & 04478 Rear Rollers

|    | R&R<br>Part No.                                                         | OEM<br>Part No.                                                                         | Description                | Qty<br>Req | Order<br>Quantity |  |  |
|----|-------------------------------------------------------------------------|-----------------------------------------------------------------------------------------|----------------------------|------------|-------------------|--|--|
| 30 | R42-4800                                                                | 42-4800                                                                                 | Bar - Scraper Rear Roller  | 1          |                   |  |  |
| 31 | R400106                                                                 | 321-3,<br>513315,<br>908002P                                                            | Bolt - Hex HD 1/4-20 x 5/8 | 4          |                   |  |  |
| 32 | R32152-4                                                                | 32152-4                                                                                 | Locknut - 1/4-20 All Metal | 4          |                   |  |  |
| 33 | R256-239                                                                | 256-239                                                                                 | Bearing                    | 2          |                   |  |  |
| 34 | R19-9560                                                                | 19-9560                                                                                 | Spacer - Spring            | 4          |                   |  |  |
| 35 | R19-9540                                                                | 19-9540                                                                                 | Spring - Torsion LH        | 1          |                   |  |  |
| 36 | R19-9550                                                                | 19-9550                                                                                 | Spring - Torsion RH        | 1          |                   |  |  |
| 37 | R53-9250                                                                | 53-9250                                                                                 | Bracket - Scraper Mount    | 2          |                   |  |  |
| 38 | R21-8430                                                                | 21-8430                                                                                 | Bearing - Roller           | 2          |                   |  |  |
| 39 | R150693                                                                 |                                                                                         | Shaft - HD Rear Roller     | 1          |                   |  |  |
| 40 | R61-0380                                                                | 61-0380                                                                                 | Roller End - Cap Solid     | 2          |                   |  |  |
| 41 | R253-152                                                                | 253-116,<br>253-152                                                                     | Seal - Inner Roller        | 2          |                   |  |  |
| 42 | R254-79                                                                 | 01-103-0060,<br>01-103-0130,<br>1-633584,<br>252-106,<br>254-79,<br>32-7800,<br>32-9590 | Cup - Bearing              | 2          |                   |  |  |
|    | Tech Note: Use R254-79M installation mandrel to properly install race.: |                                                                                         |                            |            |                   |  |  |
| 43 | R254-78                                                                 | 01-102-0060,<br>01-102-0130,<br>1-633585,<br>254-78,<br>32-7790,<br>32-9580,<br>93-4813 | Tapered Bearing Cone       | 2          |                   |  |  |

SPA Cutting Unit - Models 04460, 04465 & 04478 Rear Rollers

|    | R&R<br>Part No. | OEM<br>Part No.                                                                                                                                | Description                   | Qty<br>Req | Order<br>Quantity |
|----|-----------------|------------------------------------------------------------------------------------------------------------------------------------------------|-------------------------------|------------|-------------------|
| 44 | R253-117        | 253-117,<br>253-165                                                                                                                            | Seal - Outer Triple Lip       | 2          |                   |
| 45 | R150674         |                                                                                                                                                | Sleeve - Wear 3/4 Plated      | 2          |                   |
| 46 | R3296-15        | 116-7306,<br>32118-5,<br>32127-23,<br>32127-47,<br>3296-15                                                                                     | Locknut - 3/4-16 Nylon Jam    | 2          |                   |
| 47 | R500534         | 1-633585                                                                                                                                       | Bearing - with Cup            | 2          |                   |
| 48 | R150347T        |                                                                                                                                                | Seal - Nonstick Lip           | 2          |                   |
| 49 | R150333         |                                                                                                                                                | Washer - Flat Keyed Outer SS  | 2          |                   |
| 50 | R150334A        |                                                                                                                                                | Washer - Thrust SAE660 Bronze | 2          |                   |
| 51 | R302-5          | 21-6010,<br>302-11,<br>302-37,<br>302-47,<br>302-5,<br>302-57,<br>302-58,<br>302-6,<br>31-0300,<br>32-9660,<br>60-0800,<br>62-3880,<br>92-4181 | Fitting - Grease              | 6          |                   |