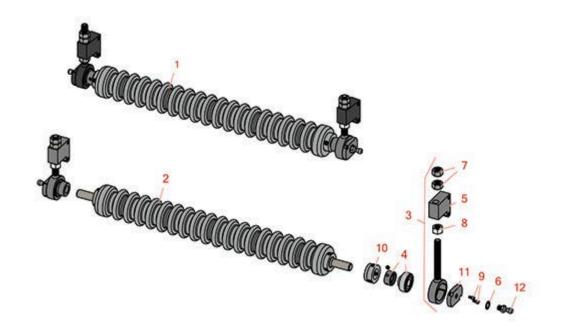

## **Replaces Toro Greensmaster 3000 Parts**

SPA Cutting Unit - Models 04460, 04465 & 04478 Minuteman Roller System

|      | R&R<br>Part No.                                                                                    | OEM<br>Part No.                                                             | Description                                     | Qty<br>Req | Order<br>Quantity |
|------|----------------------------------------------------------------------------------------------------|-----------------------------------------------------------------------------|-------------------------------------------------|------------|-------------------|
| Сотр | olete Minutemo                                                                                     | an Roller Systems                                                           |                                                 |            |                   |
| 1    | RMT8001                                                                                            |                                                                             | Minuteman Front Grooved Roller System           | 0          |                   |
|      | Tech Note: Con                                                                                     | nplete roller systems i                                                     | include roller and two brackets with bearings.: |            |                   |
| Minu | teman Rollers                                                                                      | Only                                                                        |                                                 |            |                   |
| 2    | RM513                                                                                              |                                                                             | Minuteman Grooved Roller Only                   | 0          |                   |
|      | Tech Note: Use                                                                                     | with Minuteman Roll                                                         | er Bracket System Only:                         |            |                   |
| Othe | r Parts Availab                                                                                    | le                                                                          |                                                 |            |                   |
| 3    | RT821                                                                                              |                                                                             | Bracket Assy - Front LH/RH                      | 2          |                   |
|      | Tech Note: Includes RT8210 Bearing & Locking Collar, RMM606 Washer, R3219-5 Nut & RMM607<br>Screw: |                                                                             |                                                 |            |                   |
| 4    | RMMB157                                                                                            |                                                                             | Bearing w/Locking Collar                        | 2          |                   |
| 5    | RT8210                                                                                             |                                                                             | Block - Height Adj                              | 2          |                   |
| 6    | RMM606                                                                                             |                                                                             | Washer - Lock 3/8 Zinc Internal Tooth           | 2          |                   |
| 7    | R3219-5                                                                                            | 01-188-0820,<br>22-15-BJD,<br>22-15-BJKD,<br>3219-5                         | Nut - 1/2-20                                    | 4          |                   |
| 8    | RMM607                                                                                             | 01-158-0610,<br>01-191-0820,<br>21-3900,<br>3220-5,<br>45-0170,<br>5/1/3220 | Nut - Jam 1/2-20 Zinc                           | 2          |                   |
| 9    | RMM608                                                                                             |                                                                             | Screw - 8-32 x 5/16 SS Socket Head              | 2          |                   |
| 10   | RMM3                                                                                               |                                                                             | End Hub - 7/8 ID                                | 2          |                   |
| 11   | RT821P                                                                                             |                                                                             | Plate - For RT821 Bracket                       | 2          |                   |
| 12   | RT821B                                                                                             |                                                                             | Ball - For RT821 Bracket                        | 2          |                   |
|      |                                                                                                    |                                                                             |                                                 |            |                   |