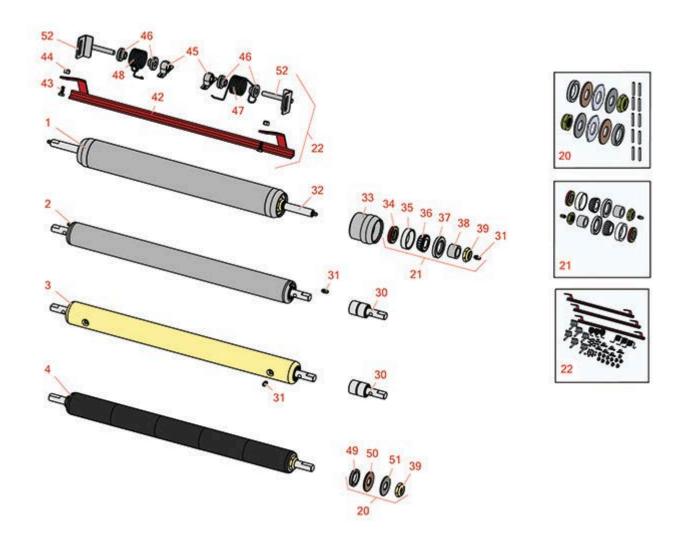

SPA Cutting Unit - Models 04445, 04448 & 04450 Rear Rollers

SPA Cutting Unit - Models 04445, 04448 & 04450 Rear Rollers

|       | R&R<br>Part No.                                                                                                                                                                                                 | OEM<br>Part No.                | Description                                 | Qty<br>Req | Order<br>Quantity |  |
|-------|-----------------------------------------------------------------------------------------------------------------------------------------------------------------------------------------------------------------|--------------------------------|---------------------------------------------|------------|-------------------|--|
| R&R I | Rear Rollers                                                                                                                                                                                                    |                                |                                             |            |                   |  |
| 1     | R150692                                                                                                                                                                                                         | 150692                         | Roller - Smooth Heavy Duty<br>Tubular Steel | 0          |                   |  |
|       | Tech Note: Constructed with a through shaft, this heavy duty roller uses tapered bearings for extended life.:                                                                                                   |                                |                                             |            |                   |  |
| 2     | R52-3120                                                                                                                                                                                                        | 51-3120,<br>52-3120,<br>Oct-70 | Roller - Smooth Tubular Steel               | 0          |                   |  |
|       | Tech Note: Constructed with "water-pump" style bearings.:                                                                                                                                                       |                                |                                             |            |                   |  |
| 3     | R150300                                                                                                                                                                                                         | 150300                         | Roller - Smooth Solid Steel                 | 0          |                   |  |
|       | Tech Note: Machined from solid steel, this heavy weight roller uses greasable "water-pump" style bearings.:                                                                                                     |                                |                                             |            |                   |  |
| 4     | R150341                                                                                                                                                                                                         | 150341                         | Roller - Smooth UHMW<br>Polyethylene        | 0          |                   |  |
|       | Tech Note: Machined from solid UHMW, this low maintenance roller uses a 1" solid stainless steel shaft and requires no grease. UHMW material prevents build-up of debris.:                                      |                                |                                             |            |                   |  |
| Overl | naul Kits                                                                                                                                                                                                       |                                |                                             |            |                   |  |
| 20    | R101395                                                                                                                                                                                                         |                                | Overhaul Kit - UHMW Roller                  | 0          |                   |  |
|       | Tech Note: Fits all R&R 2" Dia. Black UHMW Polyethylene Rollers. Includes 10 ea.: R150322 Roll Pins; 2 ea.: R3296-15 Locknuts, R150347T Teflon Seals, R150333 Thrust Washers, & R150334A Bronze Thrust Washers: |                                |                                             |            |                   |  |
| 21    | R100136                                                                                                                                                                                                         |                                | Overhaul Kit - Roller                       | 0          |                   |  |
|       | Tech Note: Includes 2 ea.: R150674 Wear Sleeves, R253-152 Seals, R253-117 Seals, R254-78 Bearings, R254-79 Bearing Cups, R3296-15 Locknuts & R302-5 Grease Fittings:                                            |                                |                                             |            |                   |  |
| 22    | R53-9240                                                                                                                                                                                                        | 42-4820,<br>53-9240            | Scraper Kit - Rear Roller SET/3             | 1          |                   |  |
|       | Tech Note: Includes 12 ea: R19-9560 Spacer, R32152-4 Locknut, R400106 Bolt; 6 ea: R256-239 Bearing, R53-9250 Bracket; 3 ea: R19-9540 Spring, R19-9550 Spring, R42-4800 Scraper Bar:                             |                                |                                             |            |                   |  |

SPA Cutting Unit - Models 04445, 04448 & 04450 Rear Rollers

|      | R&R<br>Part No.                                                         | OEM<br>Part No.                                                                                                                                | Description             | Qty<br>Req | Order<br>Quantity |  |  |
|------|-------------------------------------------------------------------------|------------------------------------------------------------------------------------------------------------------------------------------------|-------------------------|------------|-------------------|--|--|
| Othe | r Parts Available                                                       |                                                                                                                                                |                         |            |                   |  |  |
| 30   | R21-8430                                                                | 21-8430                                                                                                                                        | Bearing - Roller        | 2          |                   |  |  |
| 31   | R302-5                                                                  | 21-6010,<br>302-11,<br>302-37,<br>302-47,<br>302-5,<br>302-57,<br>302-58,<br>302-6,<br>31-0300,<br>32-9660,<br>60-0800,<br>62-3880,<br>92-4181 | Fitting - Grease        | 2          |                   |  |  |
| 32   | R150693                                                                 |                                                                                                                                                | Shaft - HD Rear Roller  | 1          |                   |  |  |
| 33   | R61-0380                                                                | 61-0380                                                                                                                                        | Roller End - Cap Solid  | 2          |                   |  |  |
| 34   | R253-152                                                                | 253-116,<br>253-152                                                                                                                            | Seal - Inner Roller     | 2          |                   |  |  |
| 35   | R254-79                                                                 | 01-103-0060,<br>01-103-0130,<br>1-633584,<br>252-106,<br>254-79,<br>32-7800,<br>32-9590                                                        | Cup - Bearing           | 2          |                   |  |  |
|      | Tech Note: Use R254-79M installation mandrel to properly install race.: |                                                                                                                                                |                         |            |                   |  |  |
| 36   | R254-78                                                                 | 01-102-0060,<br>01-102-0130,<br>1-633585,<br>254-78,<br>32-7790,<br>32-9580,<br>93-4813                                                        | Tapered Bearing Cone    | 2          |                   |  |  |
| 37   | R253-117                                                                | 253-117,<br>253-165                                                                                                                            | Seal - Outer Triple Lip | 2          |                   |  |  |

SPA Cutting Unit - Models 04445, 04448 & 04450 Rear Rollers

|    | R&R<br>Part No. | OEM<br>Part No.                                            | Description                   | Qty<br>Req | Order<br>Quantity |
|----|-----------------|------------------------------------------------------------|-------------------------------|------------|-------------------|
| 38 | R150674         |                                                            | Sleeve - Wear 3/4 Plated      | 2          |                   |
| 39 | R3296-15        | 116-7306,<br>32118-5,<br>32127-23,<br>32127-47,<br>3296-15 | Locknut - 3/4-16 Nylon Jam    | 2          |                   |
| 42 | R42-4800        | 42-4800                                                    | Bar - Scraper Rear Roller     | 1          |                   |
| 43 | R400106         | 321-3,<br>513315,<br>908002P                               | Bolt - Hex HD 1/4-20 x 5/8    | 4          |                   |
| 44 | R32152-4        | 32152-4                                                    | Locknut - 1/4-20 All Metal    | 4          |                   |
| 45 | R256-239        | 256-239                                                    | Bearing                       | 2          |                   |
| 46 | R19-9560        | 19-9560                                                    | Spacer - Spring               | 4          |                   |
| 47 | R19-9540        | 19-9540                                                    | Spring - Torsion LH           | 1          |                   |
| 48 | R19-9550        | 19-9550                                                    | Spring - Torsion RH           | 1          |                   |
| 49 | R150347T        |                                                            | Seal - Nonstick Lip           | 2          |                   |
| 50 | R150334A        |                                                            | Washer - Thrust SAE660 Bronze | 2          |                   |
| 51 | R150333         |                                                            | Washer - Flat Keyed Outer SS  | 2          |                   |
| 52 | R53-9250        | 53-9250                                                    | Bracket - Scraper Mount       | 2          |                   |