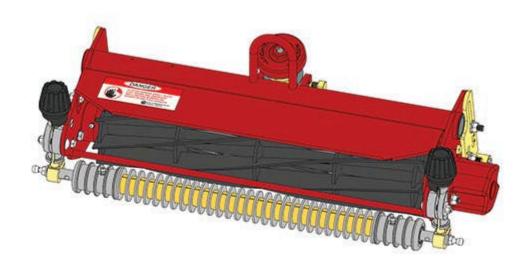

## **Replaces Toro Greensmaster 3000 Parts**

SPA Cutting Unit - Models 04460, 04465 & 04478 Complete Cutting Unit

## **Replaces Toro Greensmaster 3000 Parts**

SPA Cutting Unit - Models 04460, 04465 & 04478 Complete Cutting Unit

| Item <b>R&amp;R</b> |                                                                                                                                                                            | OEM      |                                | Qty | Order    |
|---------------------|----------------------------------------------------------------------------------------------------------------------------------------------------------------------------|----------|--------------------------------|-----|----------|
| No                  | Part No.                                                                                                                                                                   | Part No. | Description                    | Req | Quantity |
| Stan                | dard Cutting Unit                                                                                                                                                          |          |                                |     |          |
| 1                   | R150201                                                                                                                                                                    |          | Complete Standard Cutting Unit | 0   |          |
|                     | Tech Note: R&R Cutting Units Complete with R5-3189 8 Blade Reel, R63-8470 Thin Bedknife, R21-6540 Grooved Front Roller & R52-3120 Solid Rear Roller:                       |          |                                |     |          |
| Cust                | om Cutting Unit                                                                                                                                                            |          |                                |     |          |
| 2                   | R150201-SPL                                                                                                                                                                |          | Custom Cutting Unit            | 0   |          |
|                     | Tech Note: R&R Custom Cutting Unit price does not include Reel, Bedknife, Front Roller and Rear Roller. Select these options from the parts list to complete custom unit.: |          |                                |     |          |