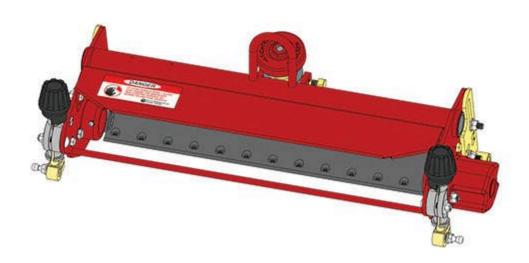

## **Replaces Toro Greensmaster 3000 Parts**

SPA Cutting Unit - Models 04460, 04465 & 04478 Complete Cutting Unit

## **Replaces Toro Greensmaster 3000 Parts**

SPA Cutting Unit - Models 04460, 04465 & 04478 Complete Cutting Unit

| Item <b>R&amp;R</b> |                                                                                                                                                                            | OEM      |                                | Qty | Order    |
|---------------------|----------------------------------------------------------------------------------------------------------------------------------------------------------------------------|----------|--------------------------------|-----|----------|
| No                  | Part No.                                                                                                                                                                   | Part No. | Description                    | Req | Quantity |
| Stan                | dard Cutting Unit                                                                                                                                                          |          |                                |     |          |
| 1                   | R150201                                                                                                                                                                    |          | Complete Standard Cutting Unit | 0   |          |
|                     | Tech Note: R&R Cutting Units Complete with R5-3189 8 Blade Reel, R63-8470 Thin Bedknife, R21-6540 Grooved Front Roller & R52-3120 Solid Rear Roller:                       |          |                                |     |          |
| Cust                | om Cutting Unit                                                                                                                                                            |          |                                |     |          |
| 2                   | R150201-SPL                                                                                                                                                                |          | Custom Cutting Unit            | 0   |          |
|                     | Tech Note: R&R Custom Cutting Unit price does not include Reel, Bedknife, Front Roller and Rear Roller. Select these options from the parts list to complete custom unit.: |          |                                |     |          |