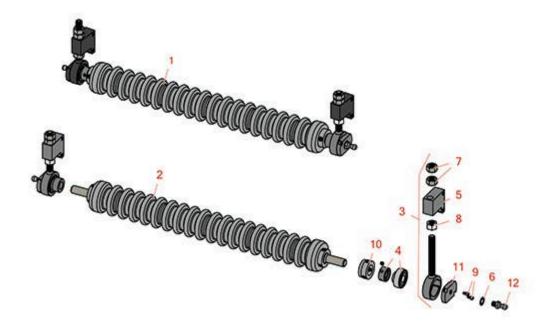

## **Replaces Toro Greensmaster 3000 Parts**

SPA Cutting Unit - Models 04445, 04448 & 04450 Minuteman Roller System

|      | R&R<br>Part No.                                                                                 | OEM<br>Part No.                                                             | Description                                    | Qty<br>Req | Order<br>Quantity |
|------|-------------------------------------------------------------------------------------------------|-----------------------------------------------------------------------------|------------------------------------------------|------------|-------------------|
| Comp | olete Minutemo                                                                                  | an Roller Systems                                                           |                                                |            |                   |
| 1    | RMT8001                                                                                         |                                                                             | Minuteman Front Grooved Roller System          | 0          |                   |
|      | Tech Note: Con                                                                                  | nplete roller systems i                                                     | nclude roller and two brackets with bearings.: |            |                   |
| Minu | teman Rollers                                                                                   | Only                                                                        |                                                |            |                   |
| 2    | RM513                                                                                           |                                                                             | Minuteman Grooved Roller Only                  | 0          |                   |
|      | Tech Note: Use with Minuteman Roller Bracket System Only:                                       |                                                                             |                                                |            |                   |
| Othe | r Parts Availab                                                                                 | le                                                                          |                                                |            |                   |
| 3    | RT821                                                                                           |                                                                             | Bracket Assy - Front LH/RH                     | 2          |                   |
|      | Tech Note: Includes RT8210 Bearing & Locking Collar, RMM606 Washer, R3219-5 Nut & RMM607 Screw: |                                                                             |                                                |            |                   |
| 4    | RMMB157                                                                                         |                                                                             | Bearing w/Locking Collar                       | 2          |                   |
| 5    | RT8210                                                                                          |                                                                             | Block - Height Adj                             | 2          |                   |
| 6    | RMM606                                                                                          |                                                                             | Washer - Lock 3/8 Zinc Internal Tooth          | 2          |                   |
| 7    | R3219-5                                                                                         | 01-188-0820,<br>22-15-BJD,<br>22-15-BJKD,<br>3219-5                         | Nut - 1/2-20                                   | 4          |                   |
| 8    | RMM607                                                                                          | 01-158-0610,<br>01-191-0820,<br>21-3900,<br>3220-5,<br>45-0170,<br>5/1/3220 | Nut - Jam 1/2-20 Zinc                          | 2          |                   |
| 9    | RMM608                                                                                          |                                                                             | Screw - 8-32 x 5/16 SS Socket Head             | 2          |                   |
| 10   | RMM3                                                                                            |                                                                             | End Hub - 7/8 ID                               | 2          |                   |
| 11   | RT821P                                                                                          |                                                                             | Plate - For RT821 Bracket                      | 2          |                   |
| 12   | RT821B                                                                                          |                                                                             | Ball - For RT821 Bracket                       | 2          |                   |