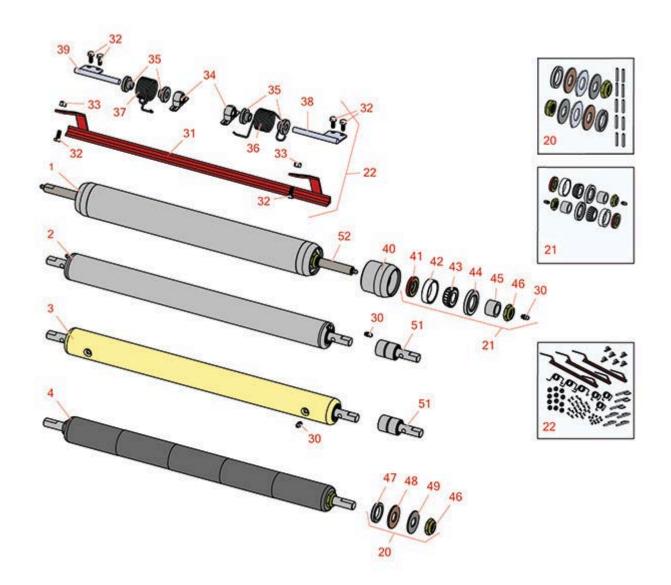

## Replaces Toro Greensmaster 3000 Parts 4-Bolt Cutting Unit - Models 04404, 04405, 04406, 04407,

4-Bolt Cutting Unit - Models 04404, 04405, 04406, 04407, 04408 & 04409 Rear Rollers

|       | R&R<br>Part No.                                                                                                                                                                                                       | OEM<br>Part No.              | Description                                    | Qty<br>Req | Ordeı<br>Quantity |  |  |
|-------|-----------------------------------------------------------------------------------------------------------------------------------------------------------------------------------------------------------------------|------------------------------|------------------------------------------------|------------|-------------------|--|--|
|       | Rear Rollers                                                                                                                                                                                                          |                              |                                                |            |                   |  |  |
| 1     | R150692                                                                                                                                                                                                               | 150692                       | Roller - Smooth Heavy Duty<br>Tubular Steel    | 0          |                   |  |  |
|       | Tech Note: Const<br>extended life.:                                                                                                                                                                                   | ructed with a through shaft, | . this heavy duty roller uses tapered bearing. | s for      |                   |  |  |
| 2     | R21-8450                                                                                                                                                                                                              | 21-8450                      | Roller - Smooth Tubular Steel                  | 0          |                   |  |  |
|       | Tech Note: Constructed with greasable "water-pump" style bearings. :                                                                                                                                                  |                              |                                                |            |                   |  |  |
| 3     | R150300                                                                                                                                                                                                               | 150300                       | Roller - Smooth Solid Steel                    | 0          |                   |  |  |
|       | Tech Note: Machined from solid steel, this heavy weight roller uses greasable "water-pump" style<br>bearings.:                                                                                                        |                              |                                                |            |                   |  |  |
| 4     | R150341                                                                                                                                                                                                               | 150341                       | Roller - Smooth UHMW<br>Polyethylene           | 0          |                   |  |  |
|       | Tech Note: Machined from solid UHMW, this low maintenance roller uses a 1" solid stainless steel shaft and requires no grease. UHMW material prevents build-up of debris.:                                            |                              |                                                |            |                   |  |  |
| Overl | haul Kits                                                                                                                                                                                                             |                              |                                                |            |                   |  |  |
| 20    | R101395                                                                                                                                                                                                               |                              | Overhaul Kit - UHMW Roller                     | 0          |                   |  |  |
|       | Tech Note: Fits all R&R 2" Dia. Black UHMW Polyethylene Rollers. Includes 10 ea.: R150322 Roll<br>Pins; 2 ea.: R3296-15 Locknuts, R150347T Teflon Seals, R150333 Thrust Washers, & R150334A<br>Bronze Thrust Washers: |                              |                                                |            |                   |  |  |
| 21    | R100136                                                                                                                                                                                                               |                              | Overhaul Kit - Roller                          | 0          |                   |  |  |
|       | Tech Note: Includes 2 ea.: R150674 Wear Sleeves, R253-152 Seals, R253-117 Seals, R254-78<br>Bearings, R254-79 Bearing Cups, R3296-15 Locknuts & R302-5 Grease Fittings:                                               |                              |                                                |            |                   |  |  |
| 22    | R42-4820                                                                                                                                                                                                              | 19-9590,<br>42-4820          | Scraper Kit - Rear Roller SET/3                | 1          |                   |  |  |
|       | Tech Note: Includes 24 ea: R400106 Bolt; 12 ea: R19-9560 Spacer, R32152-4 Locknut; 6 ea:<br>R256-239 Bearing; 3 ea: R19-9540 Spring, R19-9550 Spring, R42-4780 Mount, R42-4790 Mount,<br>R42-4800 Bar:                |                              |                                                |            |                   |  |  |

R&R Products

4-Bolt Cutting Unit - Models 04404, 04405, 04406, 04407, 04408 & 04409 Rear Rollers

|                       | R&R<br>Part No. | OEM<br>Part No.                                                                                                                                | Description                | Qty<br>Req | Order<br>Quantity |  |
|-----------------------|-----------------|------------------------------------------------------------------------------------------------------------------------------------------------|----------------------------|------------|-------------------|--|
| Other Parts Available |                 |                                                                                                                                                |                            |            |                   |  |
| 30                    | R302-5          | 21-6010,<br>302-11,<br>302-37,<br>302-47,<br>302-5,<br>302-57,<br>302-58,<br>302-6,<br>31-0300,<br>32-9660,<br>60-0800,<br>62-3880,<br>92-4181 | Fitting - Grease           | 6          |                   |  |
| 31                    | R42-4800        | 42-4800                                                                                                                                        | Bar - Scraper Rear Roller  | 1          |                   |  |
| 32                    | R400106         | 321-3,<br>513315,<br>908002P                                                                                                                   | Bolt - Hex HD 1/4-20 x 5/8 | 8          |                   |  |
| 33                    | R32152-4        | 32152-4                                                                                                                                        | Locknut - 1/4-20 All Metal | 4          |                   |  |
| 34                    | R256-239        | 256-239                                                                                                                                        | Bearing                    | 2          |                   |  |
| 35                    | R19-9560        | 19-9560                                                                                                                                        | Spacer - Spring            | 4          |                   |  |
| 36                    | R19-9540        | 19-9540                                                                                                                                        | Spring - Torsion LH        | 1          |                   |  |
| 37                    | R19-9550        | 19-9550                                                                                                                                        | Spring - Torsion RH        | 1          |                   |  |
| 38                    | R42-4780        | 42-4780                                                                                                                                        | Mount - Scraper LH         | 1          |                   |  |
| 39                    | R42-4790        | 42-4790                                                                                                                                        | Mount - RH Scraper         | 1          |                   |  |
| 40                    | R61-0380        | 61-0380                                                                                                                                        | Roller End - Cap Solid     | 2          |                   |  |
| 41                    | R253-152        | 253-116,<br>253-152                                                                                                                            | Seal - Inner Roller        | 2          |                   |  |

## **Replaces Toro Greensmaster 3000 Parts** 4-Bolt Cutting Unit - Models 04404, 04405, 04406, 04407,

4-Bolt Cutting Unit - Models 04404, 04405, 04406, 04407, 04408 & 04409 Rear Rollers

|    | R&R<br>Part No.                                                         | OEM<br>Part No.                                                                         | Description                   | Qty<br>Req | Order<br>Quantity |  |  |  |
|----|-------------------------------------------------------------------------|-----------------------------------------------------------------------------------------|-------------------------------|------------|-------------------|--|--|--|
| 42 | R254-79                                                                 | 01-103-0060,<br>01-103-0130,<br>1-633584,<br>252-106,<br>254-79,<br>32-7800,<br>32-9590 | Cup - Bearing                 | 2          |                   |  |  |  |
|    | Tech Note: Use R254-79M installation mandrel to properly install race.: |                                                                                         |                               |            |                   |  |  |  |
| 43 | R254-78                                                                 | 01-102-0060,<br>01-102-0130,<br>1-633585,<br>254-78,<br>32-7790,<br>32-9580,<br>93-4813 | Tapered Bearing Cone          | 2          |                   |  |  |  |
| 44 | R253-117                                                                | 253-117,<br>253-165                                                                     | Seal - Outer Triple Lip       | 2          |                   |  |  |  |
| 45 | R150674                                                                 |                                                                                         | Sleeve - Wear 3/4 Plated      | 2          |                   |  |  |  |
| 46 | R3296-15                                                                | 116-7306,<br>32118-5,<br>32127-23,<br>32127-47,<br>3296-15                              | Locknut - 3/4-16 Nylon Jam    | 2          |                   |  |  |  |
| 47 | R150347T                                                                |                                                                                         | Seal - Nonstick Lip           | 2          |                   |  |  |  |
| 48 | R150334A                                                                |                                                                                         | Washer - Thrust SAE660 Bronze | 2          |                   |  |  |  |
| 49 | R150333                                                                 |                                                                                         | Washer - Flat Keyed Outer SS  | 2          |                   |  |  |  |
| 51 | R21-8430                                                                | 21-8430                                                                                 | Bearing - Roller              | 2          |                   |  |  |  |
| 52 | R150693                                                                 |                                                                                         | Shaft - HD Rear Roller        | 1          |                   |  |  |  |
|    |                                                                         |                                                                                         |                               |            |                   |  |  |  |