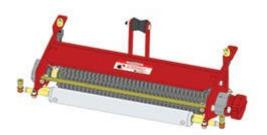

## **Replaces Toro Greensmaster 3000 Parts**

Dethatcher Unit - Models 04493 & 04496 Complete Dethatcher Unit

## **Replaces Toro Greensmaster 3000 Parts**

Dethatcher Unit - Models 04493 & 04496 Complete Dethatcher Unit

|      | R&R<br>Part No.                                                                                                                                                              | OEM<br>Part No. | Description                      | Qty<br>Req | Order<br>Quantity |
|------|------------------------------------------------------------------------------------------------------------------------------------------------------------------------------|-----------------|----------------------------------|------------|-------------------|
| Stan | dard Dethatching Unit                                                                                                                                                        |                 |                                  |            | _                 |
| 1    | R150235                                                                                                                                                                      |                 | Complete Standard Verti-Cut Unit | 0          |                   |
| Cust | om Dethatching Unit                                                                                                                                                          |                 |                                  |            |                   |
| 2    | R150235-SPL                                                                                                                                                                  |                 | Custom Verti-Cut Unit            | 0          |                   |
|      | Tech Note: R&R Custom Cutting Unit price does not include Verti-Cut Blades, Front Roller and Rear Roller. Select these options from the parts list to complete custom unit.: |                 |                                  |            |                   |