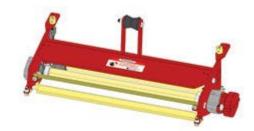

## **Replaces Toro Greensmaster 3000 Parts**

Dethatcher Unit - Models 04493 & 04496 Complete Dethatcher Unit

## **Replaces Toro Greensmaster 3000 Parts**

Dethatcher Unit - Models 04493 & 04496 Complete Dethatcher Unit

|      | R&R<br>Part No.                                                                                                                                                              | OEM<br>Part No. | Description                      | Qty<br>Req | Order<br>Quantity |
|------|------------------------------------------------------------------------------------------------------------------------------------------------------------------------------|-----------------|----------------------------------|------------|-------------------|
| Stan | dard Dethatching Unit                                                                                                                                                        |                 |                                  |            | _                 |
| 1    | R150235                                                                                                                                                                      |                 | Complete Standard Verti-Cut Unit | 0          |                   |
| Cust | om Dethatching Unit                                                                                                                                                          |                 |                                  |            |                   |
| 2    | R150235-SPL                                                                                                                                                                  |                 | Custom Verti-Cut Unit            | 0          |                   |
|      | Tech Note: R&R Custom Cutting Unit price does not include Verti-Cut Blades, Front Roller and Rear Roller. Select these options from the parts list to complete custom unit.: |                 |                                  |            |                   |