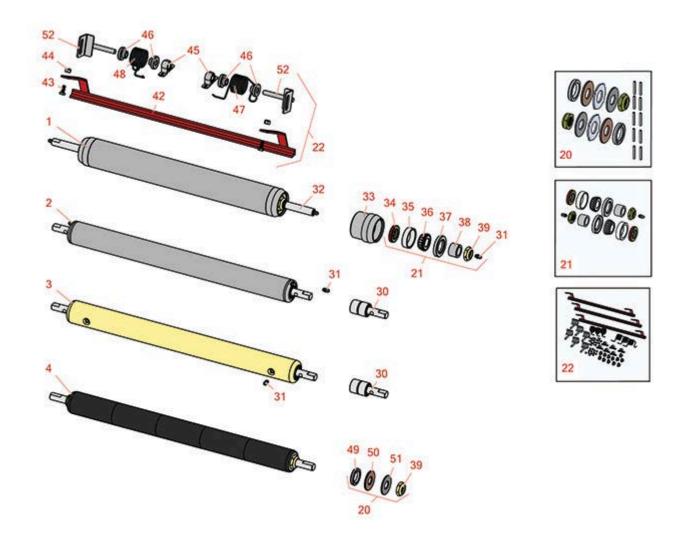

SPA Cutting Unit - Models 04445, 04448 & 04450 Rear Rollers

SPA Cutting Unit - Models 04445, 04448 & 04450 Rear Rollers

|       | R&R<br>Part No.                                                                                                                                                                                                 | OEM<br>Part No.                | Description                                 | Qty<br>Req | Order<br>Quantity |  |
|-------|-----------------------------------------------------------------------------------------------------------------------------------------------------------------------------------------------------------------|--------------------------------|---------------------------------------------|------------|-------------------|--|
| R&R I | Rear Rollers                                                                                                                                                                                                    |                                |                                             |            |                   |  |
| 1     | R150692                                                                                                                                                                                                         | 150692                         | Roller - Smooth Heavy Duty<br>Tubular Steel | 0          |                   |  |
|       | Tech Note: Constructed with a through shaft, this heavy duty roller uses tapered bearings for extended life.:                                                                                                   |                                |                                             |            |                   |  |
| 2     | R52-3120                                                                                                                                                                                                        | 51-3120,<br>52-3120,<br>Oct-70 | Roller - Smooth Tubular Steel               | 0          |                   |  |
|       | Tech Note: Constructed with "water-pump" style bearings.:                                                                                                                                                       |                                |                                             |            |                   |  |
| 3     | R150300                                                                                                                                                                                                         | 150300                         | Roller - Smooth Solid Steel                 | 0          |                   |  |
|       | Tech Note: Machined from solid steel, this heavy weight roller uses greasable "water-pump" style bearings.:                                                                                                     |                                |                                             |            |                   |  |
| 4     | R150341                                                                                                                                                                                                         | 150341                         | Roller - Smooth UHMW<br>Polyethylene        | 0          |                   |  |
|       | Tech Note: Machined from solid UHMW, this low maintenance roller uses a 1" solid stainless steel shaft and requires no grease. UHMW material prevents build-up of debris.:                                      |                                |                                             |            |                   |  |
| Overl | naul Kits                                                                                                                                                                                                       |                                |                                             |            |                   |  |
| 20    | R101395                                                                                                                                                                                                         |                                | Overhaul Kit - UHMW Roller                  | 0          |                   |  |
|       | Tech Note: Fits all R&R 2" Dia. Black UHMW Polyethylene Rollers. Includes 10 ea.: R150322 Roll Pins; 2 ea.: R3296-15 Locknuts, R150347T Teflon Seals, R150333 Thrust Washers, & R150334A Bronze Thrust Washers: |                                |                                             |            |                   |  |
| 21    | R100136                                                                                                                                                                                                         |                                | Overhaul Kit - Roller                       | 0          |                   |  |
|       | Tech Note: Includes 2 ea.: R150674 Wear Sleeves, R253-152 Seals, R253-117 Seals, R254-78 Bearings, R254-79 Bearing Cups, R3296-15 Locknuts & R302-5 Grease Fittings:                                            |                                |                                             |            |                   |  |
| 22    | R53-9240                                                                                                                                                                                                        | 42-4820,<br>53-9240            | Scraper Kit - Rear Roller SET/3             | 1          |                   |  |
|       | Tech Note: Includes 12 ea: R19-9560 Spacer, R32152-4 Locknut, R400106 Bolt; 6 ea: R256-239 Bearing, R53-9250 Bracket; 3 ea: R19-9540 Spring, R19-9550 Spring, R42-4800 Scraper Bar:                             |                                |                                             |            |                   |  |

SPA Cutting Unit - Models 04445, 04448 & 04450 Rear Rollers

|                                                                         | R&R<br>Part No.   | OEM<br>Part No.                                                                                                                                | Description             | Qty<br>Req | Order<br>Quantity |  |  |
|-------------------------------------------------------------------------|-------------------|------------------------------------------------------------------------------------------------------------------------------------------------|-------------------------|------------|-------------------|--|--|
| Othe                                                                    | r Parts Available |                                                                                                                                                |                         |            |                   |  |  |
| 30                                                                      | R21-8430          | 21-8430                                                                                                                                        | Bearing - Roller        | 2          |                   |  |  |
| 31                                                                      | R302-5            | 21-6010,<br>302-11,<br>302-37,<br>302-47,<br>302-5,<br>302-57,<br>302-58,<br>302-6,<br>31-0300,<br>32-9660,<br>60-0800,<br>62-3880,<br>92-4181 | Fitting - Grease        | 2          |                   |  |  |
| 32                                                                      | R150693           |                                                                                                                                                | Shaft - HD Rear Roller  | 1          |                   |  |  |
| 33                                                                      | R61-0380          | 61-0380                                                                                                                                        | Roller End - Cap Solid  | 2          |                   |  |  |
| 34                                                                      | R253-152          | 253-116,<br>253-152                                                                                                                            | Seal - Inner Roller     | 2          |                   |  |  |
| 35                                                                      | R254-79           | 01-103-0060,<br>01-103-0130,<br>1-633584,<br>252-106,<br>254-79,<br>32-7800,<br>32-9590                                                        | Cup - Bearing           | 2          |                   |  |  |
| Tech Note: Use R254-79M installation mandrel to properly install race.: |                   |                                                                                                                                                |                         |            |                   |  |  |
| 36                                                                      | R254-78           | 01-102-0060,<br>01-102-0130,<br>1-633585,<br>254-78,<br>32-7790,<br>32-9580,<br>93-4813                                                        | Tapered Bearing Cone    | 2          |                   |  |  |
| 37                                                                      | R253-117          | 253-117,<br>253-165                                                                                                                            | Seal - Outer Triple Lip | 2          |                   |  |  |

SPA Cutting Unit - Models 04445, 04448 & 04450 Rear Rollers

|    | R&R<br>Part No. | OEM<br>Part No.                                            | Description                   | Qty<br>Req | Order<br>Quantity |
|----|-----------------|------------------------------------------------------------|-------------------------------|------------|-------------------|
| 38 | R150674         |                                                            | Sleeve - Wear 3/4 Plated      | 2          |                   |
| 39 | R3296-15        | 116-7306,<br>32118-5,<br>32127-23,<br>32127-47,<br>3296-15 | Locknut - 3/4-16 Nylon Jam    | 2          |                   |
| 42 | R42-4800        | 42-4800                                                    | Bar - Scraper Rear Roller     | 1          |                   |
| 43 | R400106         | 321-3,<br>513315,<br>908002P                               | Bolt - Hex HD 1/4-20 x 5/8    | 4          |                   |
| 44 | R32152-4        | 32152-4                                                    | Locknut - 1/4-20 All Metal    | 4          |                   |
| 45 | R256-239        | 256-239                                                    | Bearing                       | 2          |                   |
| 46 | R19-9560        | 19-9560                                                    | Spacer - Spring               | 4          |                   |
| 47 | R19-9540        | 19-9540                                                    | Spring - Torsion LH           | 1          |                   |
| 48 | R19-9550        | 19-9550                                                    | Spring - Torsion RH           | 1          |                   |
| 49 | R150347T        |                                                            | Seal - Nonstick Lip           | 2          |                   |
| 50 | R150334A        |                                                            | Washer - Thrust SAE660 Bronze | 2          |                   |
| 51 | R150333         |                                                            | Washer - Flat Keyed Outer SS  | 2          |                   |
| 52 | R53-9250        | 53-9250                                                    | Bracket - Scraper Mount       | 2          |                   |
|    |                 |                                                            |                               |            |                   |