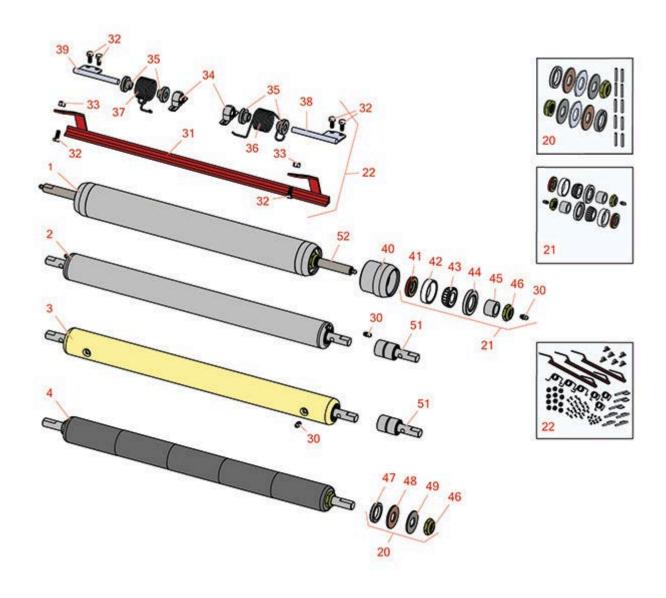

## Replaces Toro Greensmaster 300 Parts 4-Bolt Cutting Unit - Models 04404, 04405, 04406, 04407,

4-Bolt Cutting Unit - Models 04404, 04405, 04406, 04407, 04408 & 04409
Rear Rollers

|       | R&R<br>Part No.                                                                                                                                                                                                       | OEM<br>Part No.             | Description                                    | Qty<br>Req | Order<br>Quantity |  |  |  |
|-------|-----------------------------------------------------------------------------------------------------------------------------------------------------------------------------------------------------------------------|-----------------------------|------------------------------------------------|------------|-------------------|--|--|--|
| R&R I | Rear Rollers                                                                                                                                                                                                          |                             |                                                | ·          |                   |  |  |  |
| 1     | R150692                                                                                                                                                                                                               | 150692                      | Roller - Smooth Heavy Duty<br>Tubular Steel    | 0          |                   |  |  |  |
|       | Tech Note: Const. extended life.:                                                                                                                                                                                     | ructed with a through shaft | , this heavy duty roller uses tapered bearings | for        |                   |  |  |  |
| 2     | R21-8450                                                                                                                                                                                                              | 21-8450                     | Roller - Smooth Tubular Steel                  | 0          |                   |  |  |  |
|       | Tech Note: Constructed with greasable "water-pump" style bearings. :                                                                                                                                                  |                             |                                                |            |                   |  |  |  |
| 3     | R150300                                                                                                                                                                                                               | 150300                      | Roller - Smooth Solid Steel                    | 0          |                   |  |  |  |
|       | Tech Note: Machined from solid steel, this heavy weight roller uses greasable "water-pump" style bearings.:                                                                                                           |                             |                                                |            |                   |  |  |  |
| 4     | R150341                                                                                                                                                                                                               | 150341                      | Roller - Smooth UHMW<br>Polyethylene           | 0          |                   |  |  |  |
|       | Tech Note: Machined from solid UHMW, this low maintenance roller uses a 1" solid stainless steel shaft and requires no grease. UHMW material prevents build-up of debris.:                                            |                             |                                                |            |                   |  |  |  |
| Overl | haul Kits                                                                                                                                                                                                             |                             |                                                |            |                   |  |  |  |
| 20    | R101395                                                                                                                                                                                                               |                             | Overhaul Kit - UHMW Roller                     | 0          |                   |  |  |  |
|       | Tech Note: Fits all R&R 2" Dia. Black UHMW Polyethylene Rollers. Includes 10 ea.: R150322 Roll<br>Pins; 2 ea.: R3296-15 Locknuts, R150347T Teflon Seals, R150333 Thrust Washers, & R150334A<br>Bronze Thrust Washers: |                             |                                                |            |                   |  |  |  |
| 21    | R100136                                                                                                                                                                                                               |                             | Overhaul Kit - Roller                          | 0          |                   |  |  |  |
|       | Tech Note: Includes 2 ea.: R150674 Wear Sleeves, R253-152 Seals, R253-117 Seals, R254-78 Bearings, R254-79 Bearing Cups, R3296-15 Locknuts & R302-5 Grease Fittings:                                                  |                             |                                                |            |                   |  |  |  |
| 22    | R42-4820                                                                                                                                                                                                              | 19-9590,<br>42-4820         | Scraper Kit - Rear Roller SET/3                | 1          |                   |  |  |  |
|       | Tech Note: Includes 24 ea: R400106 Bolt; 12 ea: R19-9560 Spacer, R32152-4 Locknut; 6 ea: R256-239 Bearing; 3 ea: R19-9540 Spring, R19-9550 Spring, R42-4780 Mount, R42-4790 Mount, R42-4800 Bar:                      |                             |                                                |            |                   |  |  |  |

## Replaces Toro Greensmaster 300 Parts 4-Bolt Cutting Unit - Models 04404, 04405, 04406, 04407,

4-Bolt Cutting Unit - Models 04404, 04405, 04406, 04407, 04408 & 04409
Rear Rollers

|                       | R&R<br>Part No. | OEM<br>Part No.                                                                                                                     | Description                | Qty<br>Req | Order<br>Quantity |
|-----------------------|-----------------|-------------------------------------------------------------------------------------------------------------------------------------|----------------------------|------------|-------------------|
| Other Parts Available |                 |                                                                                                                                     |                            |            |                   |
| 30                    | R302-5          | 21-6010,<br>302-11,<br>302-37,<br>302-47,<br>302-5,<br>302-58,<br>302-6,<br>31-0300,<br>32-9660,<br>60-0800,<br>62-3880,<br>92-4181 | Fitting - Grease           | 6          |                   |
| 31                    | R42-4800        | 42-4800                                                                                                                             | Bar - Scraper Rear Roller  | 1          |                   |
| 32                    | R400106         | 321-3,<br>513315,<br>908002P                                                                                                        | Bolt - Hex HD 1/4-20 x 5/8 | 8          |                   |
| 33                    | R32152-4        | 32152-4                                                                                                                             | Locknut - 1/4-20 All Metal | 4          |                   |
| 34                    | R256-239        | 256-239                                                                                                                             | Bearing                    | 2          |                   |
| 35                    | R19-9560        | 19-9560                                                                                                                             | Spacer - Spring            | 4          |                   |
| 36                    | R19-9540        | 19-9540                                                                                                                             | Spring - Torsion LH        | 1          |                   |
| 37                    | R19-9550        | 19-9550                                                                                                                             | Spring - Torsion RH        | 1          |                   |
| 38                    | R42-4780        | 42-4780                                                                                                                             | Mount - Scraper LH         | 1          |                   |
| 39                    | R42-4790        | 42-4790                                                                                                                             | Mount - RH Scraper         | 1          |                   |
| 40                    | R61-0380        | 61-0380                                                                                                                             | Roller End - Cap Solid     | 2          |                   |
| 41                    | R253-152        | 253-116,<br>253-152                                                                                                                 | Seal - Inner Roller        | 2          |                   |

## Replaces Toro Greensmaster 300 Parts 4-Bolt Cutting Unit - Models 04404, 04405, 04406, 04407,

4-Bolt Cutting Unit - Models 04404, 04405, 04406, 04407, 04408 & 04409
Rear Rollers

|                                                                         | R&R<br>Part No. | OEM<br>Part No.                                                                         | Description                   | Qty<br>Req | Order<br>Quantity |  |
|-------------------------------------------------------------------------|-----------------|-----------------------------------------------------------------------------------------|-------------------------------|------------|-------------------|--|
| 42                                                                      | R254-79         | 01-103-0060,<br>01-103-0130,<br>1-633584,<br>252-106,<br>254-79,<br>32-7800,<br>32-9590 | Cup - Bearing                 | 2          |                   |  |
| Tech Note: Use R254-79M installation mandrel to properly install race.: |                 |                                                                                         |                               |            |                   |  |
| 43                                                                      | R254-78         | 01-102-0060,<br>01-102-0130,<br>1-633585,<br>254-78,<br>32-7790,<br>32-9580,<br>93-4813 | Tapered Bearing Cone          | 2          |                   |  |
| 44                                                                      | R253-117        | 253-117,<br>253-165                                                                     | Seal - Outer Triple Lip       | 2          |                   |  |
| 45                                                                      | R150674         |                                                                                         | Sleeve - Wear 3/4 Plated      | 2          |                   |  |
| 46                                                                      | R3296-15        | 116-7306,<br>32118-5,<br>32127-23,<br>32127-47,<br>3296-15                              | Locknut - 3/4-16 Nylon Jam    | 2          |                   |  |
| 47                                                                      | R150347T        |                                                                                         | Seal - Nonstick Lip           | 2          |                   |  |
| 48                                                                      | R150334A        |                                                                                         | Washer - Thrust SAE660 Bronze | 2          |                   |  |
| 49                                                                      | R150333         |                                                                                         | Washer - Flat Keyed Outer SS  | 2          |                   |  |
| 51                                                                      | R21-8430        | 21-8430                                                                                 | Bearing - Roller              | 2          |                   |  |
| 52                                                                      | R150693         |                                                                                         | Shaft - HD Rear Roller        | 1          |                   |  |
|                                                                         |                 |                                                                                         |                               |            |                   |  |