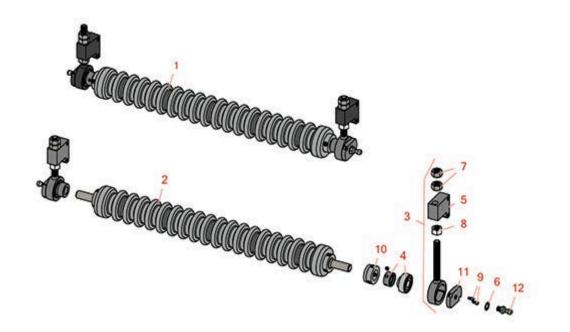

## **Replaces Toro Greensmaster 300 Parts**

SPA Cutting Unit - Models 04445, 04448 & 04450 Minuteman Roller System

|      | R&R<br>Part No.                                                                                    | OEM<br>Part No.                                                             | Description                                    | Qty<br>Req | Order<br>Quantity |
|------|----------------------------------------------------------------------------------------------------|-----------------------------------------------------------------------------|------------------------------------------------|------------|-------------------|
| Сотр | olete Minutema                                                                                     | n Roller Systems                                                            |                                                |            |                   |
| 1    | RMT8001                                                                                            |                                                                             | Minuteman Front Grooved Roller System          | 0          |                   |
|      | Tech Note: Com                                                                                     | plete roller systems i                                                      | nclude roller and two brackets with bearings.: |            |                   |
| Minu | teman Rollers (                                                                                    | Dnly                                                                        |                                                |            |                   |
| 2    | RM513                                                                                              |                                                                             | Minuteman Grooved Roller Only                  | 0          |                   |
|      | Tech Note: Use                                                                                     | with Minuteman Roll                                                         | er Bracket System Only:                        |            |                   |
| Othe | r Parts Availabl                                                                                   | е                                                                           |                                                |            |                   |
| 3    | RT821                                                                                              |                                                                             | Bracket Assy - Front LH/RH                     | 2          |                   |
|      | Tech Note: Includes RT8210 Bearing & Locking Collar, RMM606 Washer, R3219-5 Nut & RMM607<br>Screw: |                                                                             |                                                |            |                   |
| 4    | RMMB157                                                                                            |                                                                             | Bearing w/Locking Collar                       | 2          |                   |
| 5    | RT8210                                                                                             |                                                                             | Block - Height Adj                             | 2          |                   |
| 6    | RMM606                                                                                             |                                                                             | Washer - Lock 3/8 Zinc Internal Tooth          | 2          |                   |
| 7    | R3219-5                                                                                            | 01-188-0820,<br>22-15-BJD,<br>22-15-BJKD,<br>3219-5                         | Nut - 1/2-20                                   | 4          |                   |
| 8    | RMM607                                                                                             | 01-158-0610,<br>01-191-0820,<br>21-3900,<br>3220-5,<br>45-0170,<br>5/1/3220 | Nut - Jam 1/2-20 Zinc                          | 2          |                   |
| 9    | RMM608                                                                                             |                                                                             | Screw - 8-32 x 5/16 SS Socket Head             | 2          |                   |
| 10   | RMM3                                                                                               |                                                                             | End Hub - 7/8 ID                               | 2          |                   |
| 11   | RT821P                                                                                             |                                                                             | Plate - For RT821 Bracket                      | 2          |                   |
| 12   | RT821B                                                                                             |                                                                             | Ball - For RT821 Bracket                       | 2          |                   |