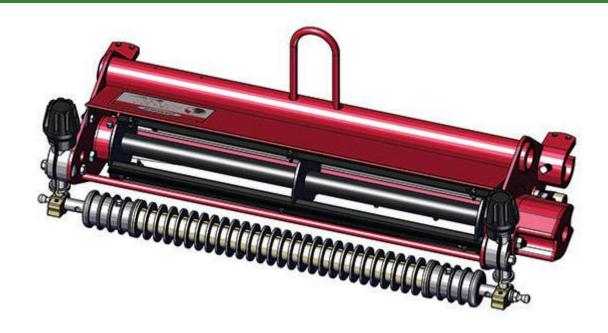

## **Replaces Toro Greensmaster 300 Parts**

Brush Reel Unit - R&R Special Complete Brush Reel Unit

## **Replaces Toro Greensmaster 300 Parts**

Brush Reel Unit - R&R Special Complete Brush Reel Unit

|      | R&R<br>Part No.                                                                                                                                         | OEM<br>Part No. | Description              | Qty<br>Req | Order<br>Quantity |
|------|---------------------------------------------------------------------------------------------------------------------------------------------------------|-----------------|--------------------------|------------|-------------------|
| Stan | dard Brush Unit                                                                                                                                         |                 | ·                        |            |                   |
| 1    | R150205                                                                                                                                                 |                 | Complete Brush Reel Unit | 3          |                   |
|      | Tech Note: R&R Brush Reel Units complete with: R101480 Brush Reel, R94-6395 Thin Bedknife,<br>R21-6540 Solid Front Roller & R21-8450 Solid Rear Roller: |                 |                          |            |                   |