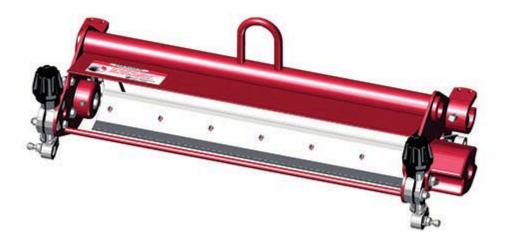

## **Replaces Toro Greensmaster 300 Parts**

4-Bolt Cutting Unit - Models 04404, 04405, 04406, 04407, 04408 & 04409 Complete Cutting Unit

|      | R&R<br>Part No.                                                                                                                                         | OEM<br>Part No. | Description                    | Qty<br>Req | Order<br>Quantity |
|------|---------------------------------------------------------------------------------------------------------------------------------------------------------|-----------------|--------------------------------|------------|-------------------|
| Stan | dard Cutting Unit                                                                                                                                       |                 |                                |            |                   |
| 1    | R150200                                                                                                                                                 |                 | Complete Standard Cutting Unit | 0          |                   |
|      | Tech Note: R&R Cutting Units Complete with: R5-3189 8 Blade Reel, R150460 Thin Bedknife,<br>R21-6540 Grooved Front Roller & R21-8450 Solid Rear Roller: |                 |                                |            |                   |
| Cust | om Cutting Unit                                                                                                                                         |                 |                                |            |                   |
| 2    | R150200-SPL                                                                                                                                             |                 | Custom Cutting Unit            | 0          |                   |
|      | Tech Note: R&R Custom Cutting Unit price does not include Reel, Bedknife, Front Roller and Rear                                                         |                 |                                |            |                   |

Roller. Select these options from the parts list to complete custom unit.:

All original equipment manufacturers names and part numbers are used for identification purposes only, and we are in no way implying that our products are original equipment parts. Prices subject to change without notice.