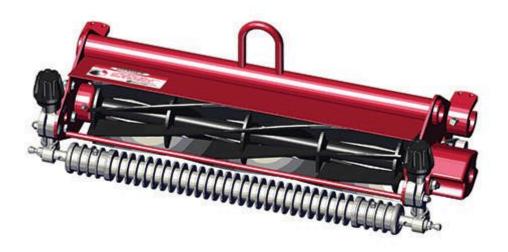

## **Replaces Toro Greensmaster 300 Parts**

4-Bolt Cutting Unit - Models 04404, 04405, 04406, 04407, 04408 & 04409 Complete Cutting Unit

All original equipment manufacturers names and part numbers are used for identification purposes only, and we are in no way implying that our products are original equipment parts. Prices subject to change without notice.

## **Replaces Toro Greensmaster 300 Parts**

4-Bolt Cutting Unit - Models 04404, 04405, 04406, 04407, 04408 & 04409 Complete Cutting Unit

|      | R&R<br>Part No.                                                                                                                                         | OEM<br>Part No. | Description                    | Qty<br>Req | Order<br>Quantity |
|------|---------------------------------------------------------------------------------------------------------------------------------------------------------|-----------------|--------------------------------|------------|-------------------|
| Stan | dard Cutting Unit                                                                                                                                       |                 |                                |            |                   |
| 1    | R150200                                                                                                                                                 |                 | Complete Standard Cutting Unit | 0          |                   |
|      | Tech Note: R&R Cutting Units Complete with: R5-3189 8 Blade Reel, R150460 Thin Bedknife,<br>R21-6540 Grooved Front Roller & R21-8450 Solid Rear Roller: |                 |                                |            |                   |
| Cust | om Cutting Unit                                                                                                                                         |                 |                                |            |                   |
| 2    | R150200-SPL                                                                                                                                             |                 | Custom Cutting Unit            | 0          |                   |
|      | Tech Note: R&R Custom Cutting Unit price does not include Reel, Bedknife, Front Roller and Rear                                                         |                 |                                |            |                   |