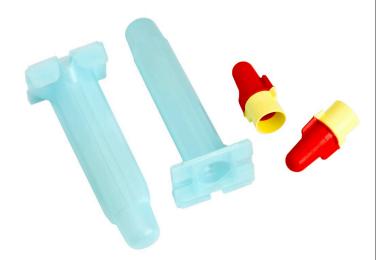

### Details

The 3M Direct Bury Splice DBR/Y is a premium moisture-resistant connector, which is used to electrically connect and moisture-seal thicker insulation wire. The product includes an R/Y spring connector and a high impact, UV resistant tube prefilled with moisture-resistant grease.