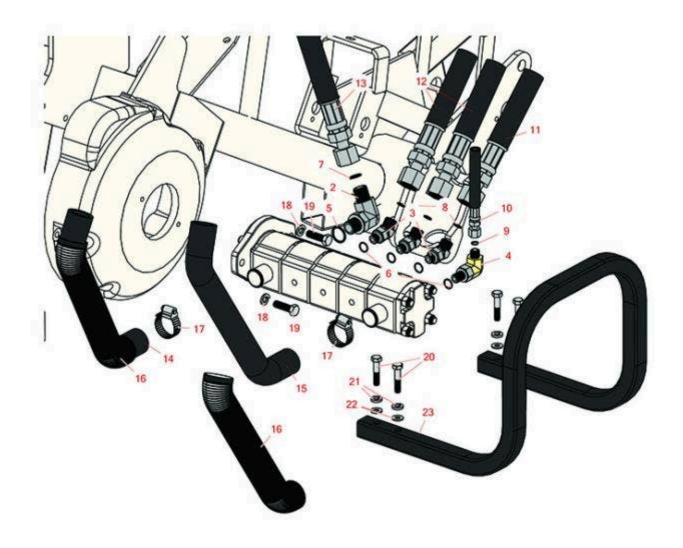

## **Replaces R&R Products Versa-Green 2160D Parts**

Traction Unit Hydraulic Gear Pump

|    | R&R<br>Part No.                                                                                                                                                               | OEM<br>Part No.                   | Description                                | Qty<br>Req | Order<br>Quantity |  |  |
|----|-------------------------------------------------------------------------------------------------------------------------------------------------------------------------------|-----------------------------------|--------------------------------------------|------------|-------------------|--|--|
| 2  | R340-105                                                                                                                                                                      |                                   | Hydraulic Fitting                          | 1          |                   |  |  |
| 3  | R340-87                                                                                                                                                                       | R340-106                          | Hydraulic Fitting                          | 3          |                   |  |  |
| 4  | R340-82                                                                                                                                                                       |                                   | Fitting - 90 Deg                           | 1          |                   |  |  |
| 5  | R237-80                                                                                                                                                                       | R327-80                           | O-Ring                                     | 1          |                   |  |  |
| 6  | R237-42                                                                                                                                                                       | R31-4160,<br>R339897              | O-Ring                                     | 4          |                   |  |  |
| 7  | R237-30                                                                                                                                                                       | R23-6320                          | O-Ring - Seal                              | 1          |                   |  |  |
| 8  | R237-22                                                                                                                                                                       | R107-8844,<br>R232-72,<br>R237-78 | O-Ring                                     | 3          |                   |  |  |
| 9  | R237-21                                                                                                                                                                       |                                   | O-Ring                                     | 1          |                   |  |  |
| 10 | R150635                                                                                                                                                                       |                                   | Hydraulic Hose Assy - Steering<br>Cylinder | 1          |                   |  |  |
| 11 | R150644                                                                                                                                                                       |                                   | Hydraulic Hose Assy - Valve to<br>Pump     | 1          |                   |  |  |
| 12 | R150620                                                                                                                                                                       |                                   | Hydraulic Hose Assy - Valve to<br>Pump     | 2          |                   |  |  |
| 13 | R150626                                                                                                                                                                       |                                   | Hydraulic Hose Assy - Valve to<br>Pump     | 1          |                   |  |  |
| 14 | R150833                                                                                                                                                                       |                                   | Hose - Pump                                | 1          |                   |  |  |
| 15 | R150834                                                                                                                                                                       |                                   | Hose - Pump                                | 1          |                   |  |  |
| 16 | R150590                                                                                                                                                                       |                                   | Heat Shield Tube - Hyd Line - Diesel       | 2          |                   |  |  |
| 17 | R2412-34                                                                                                                                                                      | R31-0120                          | Clamp - Hose .75-1.5                       | 2          |                   |  |  |
|    | Detail Description: Stainless steel hose clamp with 5/16" slotted hex head, heat treated carbon steel, plated with zinc plus trivalent chromate for long lasting protection.: |                                   |                                            |            |                   |  |  |

## **Replaces R&R Products Versa-Green 2160D Parts**

Traction Unit Hydraulic Gear Pump

|    | R&R<br>Part No. | OEM<br>Part No.                                                                                                                                                                  | Description                   | Qty<br>Req | Order<br>Quantity |
|----|-----------------|----------------------------------------------------------------------------------------------------------------------------------------------------------------------------------|-------------------------------|------------|-------------------|
| 18 | R3253-21        | 3253-21,<br>R215-51,<br>R30-8470,<br>R7-1912,<br>RMT3949                                                                                                                         | Washer - Lock 3/8             | 2          |                   |
| 19 | R400264         | 323-7,<br>R01-150-0180,<br>R01-178-0610,<br>R19H1732,<br>R20-48-AD,<br>R20-48-AGD,<br>R32-9160,<br>R3224-3,<br>R323-29,<br>R323-7,<br>R400264,<br>R908035P                       | Bolt - Hex HD 3/8-16 x 1-1/4  | 2          |                   |
| 20 | R400192         |                                                                                                                                                                                  | Bolt - Hex HD 5/16-18 x 1-1/2 | 4          |                   |
| 21 | R446136         | 446136,<br>R446134                                                                                                                                                               | Washer - Lock 5/16 Zinc       | 4          |                   |
| 22 | R453009         | 3256-3,<br>R01-166-0400,<br>R24-10-BD,<br>R24-9-AD,<br>R24H1136,<br>R32-9650,<br>R3256-2,<br>R3256-23,<br>R3256-67,<br>R3290-217,<br>R3556-3,<br>R4-2390,<br>R452006,<br>R7-0152 | Washer - Flat 5/16 SAE        | 4          |                   |
| 23 | R150805         |                                                                                                                                                                                  | Guard - Pump                  | 1          |                   |