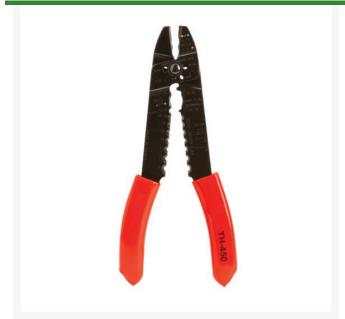

## 3M TH-450 HD Scissors Style Tool

R3M13760

## **Details**

The most versatile heavy-duty tool 3M has ever offered. Made of 1.40" high-strength, heat-treated carbon steel and is lightweight without sacrificing strength. Handles a variety of terminal and connector styles, including flags, closed-end connectors, crimp sleeves and standard parts, insulated and non-insulated. Range of 26-6 AWG. 3M Terminals and Connectors are UL Listed and CSA Certified when used with the TH-450.