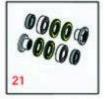

Cutting Unit Front Rollers

|       | R&R<br>Part No.                                                                                                                                                                                                                                  | OEM<br>Part No. | Description                                                                                    | Qty<br>Req | Order<br>Quantity |  |
|-------|--------------------------------------------------------------------------------------------------------------------------------------------------------------------------------------------------------------------------------------------------|-----------------|------------------------------------------------------------------------------------------------|------------|-------------------|--|
| 14    | R1503940                                                                                                                                                                                                                                         |                 | Roller - Smooth UHMW<br>Polyethylene                                                           | 0          |                   |  |
|       | •                                                                                                                                                                                                                                                | •               | W, this low maintenance roller uses a 1" solid<br>HMW material prevents build-up of debris. (2 |            |                   |  |
| 15    | R1503946                                                                                                                                                                                                                                         |                 | Roller - Smooth UHMW<br>Polyethylene                                                           | 0          |                   |  |
|       | Detail Description: Machined from solid UHMW, this low maintenance roller uses a 1" solid stainless steel shaft and requires no grease. UHMW material prevents build-up of debris. (2006 & Up):                                                  |                 |                                                                                                |            |                   |  |
| Overl | haul Kits                                                                                                                                                                                                                                        |                 |                                                                                                |            |                   |  |
| 20    | R106-9606                                                                                                                                                                                                                                        | 106-9606        | Overhaul Kit - Roller                                                                          | 0          |                   |  |
|       | Detail Description: Include 2 ea: R343667 Bearings, R253-70 Seals, R32120-62 Retaining Rings, R93-1251 Seals, R93-1252 Seals, R93-2931 Washers, R93-3007 Seals:                                                                                  |                 |                                                                                                |            |                   |  |
| 21    | R114-5430                                                                                                                                                                                                                                        | 114-5430        | Overhaul Kit - Roller                                                                          | 0          |                   |  |
|       | Detail Description: Includes 4 ea.: R112-7494 Seals; 2 ea.: R302-5 Grease Zerks, R114-3717 Seals,<br>R112-5290 Bearings & R114-3745 Locknuts:                                                                                                    |                 |                                                                                                |            |                   |  |
| 22    | R101399                                                                                                                                                                                                                                          |                 | Overhaul Kit - UHMW 2 Pc Roller                                                                | 1          |                   |  |
|       | Detail Description: Fits all R&R 2-1/2" - 3-1/2" Dia. Black UHMW Plastic Rollers that do not use ball bearings Includes 2 ea.: R1503230 Star Washers, R1503470 Seals, R150333 Thrust Washers, R3296-15 Locknuts, R1503471 Bronze Thrust Washers: |                 |                                                                                                |            |                   |  |
| Othe  | r Parts Available                                                                                                                                                                                                                                |                 |                                                                                                |            |                   |  |
| 30    | R1503470                                                                                                                                                                                                                                         |                 | Seal - Inner Wiper                                                                             | 2          |                   |  |
| 31    | R1503230                                                                                                                                                                                                                                         |                 | Washer - Thrust Outer Keyed                                                                    | 2          |                   |  |
| 32    | R1503471                                                                                                                                                                                                                                         |                 | Washer - Thrust SAE660 Bronze                                                                  | 2          |                   |  |
|       |                                                                                                                                                                                                                                                  |                 |                                                                                                |            |                   |  |