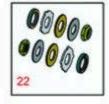

Cutting Unit Front Rollers

|       | R&R<br>Part No.                                                                                                                                                                                                                                  | OEM<br>Part No. | Description                                                                                    | Qty<br>Req | Order<br>Quantity |  |
|-------|--------------------------------------------------------------------------------------------------------------------------------------------------------------------------------------------------------------------------------------------------|-----------------|------------------------------------------------------------------------------------------------|------------|-------------------|--|
| 14    | R1503940                                                                                                                                                                                                                                         |                 | Roller - Smooth UHMW<br>Polyethylene                                                           | 0          |                   |  |
|       | •                                                                                                                                                                                                                                                | •               | W, this low maintenance roller uses a 1" solid<br>HMW material prevents build-up of debris. (2 |            |                   |  |
| 15    | R1503946                                                                                                                                                                                                                                         |                 | Roller - Smooth UHMW<br>Polyethylene                                                           | 0          |                   |  |
|       | Detail Description: Machined from solid UHMW, this low maintenance roller uses a 1" solid stainless steel shaft and requires no grease. UHMW material prevents build-up of debris. (2006 & Up):                                                  |                 |                                                                                                |            |                   |  |
| Overl | haul Kits                                                                                                                                                                                                                                        |                 |                                                                                                |            |                   |  |
| 20    | R106-9606                                                                                                                                                                                                                                        | 106-9606        | Overhaul Kit - Roller                                                                          | 0          |                   |  |
|       | Detail Description: Include 2 ea: R343667 Bearings, R253-70 Seals, R32120-62 Retaining Rings, R93-1251 Seals, R93-1252 Seals, R93-2931 Washers, R93-3007 Seals:                                                                                  |                 |                                                                                                |            |                   |  |
| 21    | R114-5430                                                                                                                                                                                                                                        | 114-5430        | Overhaul Kit - Roller                                                                          | 0          |                   |  |
|       | Detail Description: Includes 4 ea.: R112-7494 Seals; 2 ea.: R302-5 Grease Zerks, R114-3717 Seals,<br>R112-5290 Bearings & R114-3745 Locknuts:                                                                                                    |                 |                                                                                                |            |                   |  |
| 22    | R101399                                                                                                                                                                                                                                          |                 | Overhaul Kit - UHMW 2 Pc Roller                                                                | 1          |                   |  |
|       | Detail Description: Fits all R&R 2-1/2" - 3-1/2" Dia. Black UHMW Plastic Rollers that do not use ball bearings Includes 2 ea.: R1503230 Star Washers, R1503470 Seals, R150333 Thrust Washers, R3296-15 Locknuts, R1503471 Bronze Thrust Washers: |                 |                                                                                                |            |                   |  |
| Othe  | r Parts Available                                                                                                                                                                                                                                |                 |                                                                                                |            |                   |  |
| 30    | R1503470                                                                                                                                                                                                                                         |                 | Seal - Inner Wiper                                                                             | 2          |                   |  |
| 31    | R1503230                                                                                                                                                                                                                                         |                 | Washer - Thrust Outer Keyed                                                                    | 2          |                   |  |
| 32    | R1503471                                                                                                                                                                                                                                         |                 | Washer - Thrust SAE660 Bronze                                                                  | 2          |                   |  |
|       |                                                                                                                                                                                                                                                  |                 |                                                                                                |            |                   |  |

Cutting Unit Front Rollers

|    | R&R<br>Part No. | OEM<br>Part No.                                                                                              | Description                   | Qty<br>Req | Order<br>Quantity |
|----|-----------------|--------------------------------------------------------------------------------------------------------------|-------------------------------|------------|-------------------|
| 34 | R3296-15        | 367029,<br>R1503473,<br>R32118-5,<br>R32127-23,<br>R32127-47,<br>R367029,<br>R445748,<br>RG-371,<br>RN101345 | Locknut - 3/4-16 Nylon Jam    | 2          |                   |
| 35 | R93-3007        | 93-3007                                                                                                      | Seal                          | 4          |                   |
| 36 | R343667         | 109966,<br>R109966,<br>R251-6                                                                                | Bearing - Ball                | 4          |                   |
| 37 | R32120-62       | 32120-62                                                                                                     | Ring - Retaining              | 2          |                   |
| 38 | R93-1251        | 93-1251                                                                                                      | Seal                          | 2          |                   |
| 39 | R93-1252        | 93-1252                                                                                                      | Seal - Outer                  | 2          |                   |
| 40 | R253-70         | 253-70                                                                                                       | Seal                          | 2          |                   |
| 41 | R93-2931        | 93-2931                                                                                                      | Washer - Roller Seal          | 2          |                   |
| 42 | R114-3717       | 114-3717                                                                                                     | Seal                          | 2          |                   |
| 43 | R112-5290       | 112-5290,<br>R251-346,<br>R72-5430                                                                           | Bearing - Stainless           | 2          |                   |
| 44 | R112-7494       | 112-7494                                                                                                     | Seal                          | 4          |                   |
| 45 | R114-3745       | 114-5411,<br>R106-6939,<br>R108-3151,<br>R114-5411                                                           | Locknut - Bearing - Stainless | 2          |                   |
| 46 | R114-5403       | 114-5403                                                                                                     | Shaft - Front Roller          | 1          |                   |
| 47 | R1503923        | _                                                                                                            | Shaft - Front Rollers         | 1          |                   |
| 48 | R110-4053       | 110-4053                                                                                                     | Shaft - Front Roller          | 1          |                   |