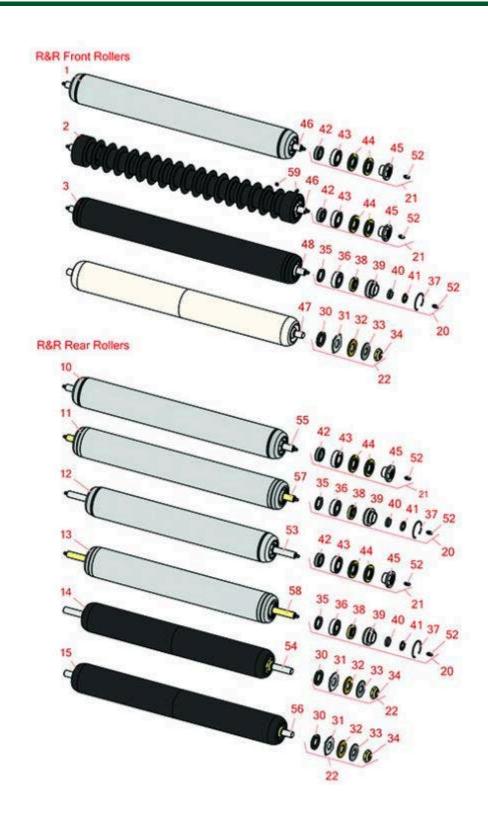

Cutting Unit Front Rollers

Cutting Unit Front Rollers

|       | R&R<br>Part No.                                                                                                                                                                                                                                                                                                                                   | OEM<br>Part No.                      | Description                                  | Qty<br>Req | Order<br>Quantity |  |
|-------|---------------------------------------------------------------------------------------------------------------------------------------------------------------------------------------------------------------------------------------------------------------------------------------------------------------------------------------------------|--------------------------------------|----------------------------------------------|------------|-------------------|--|
| R&R I | Front Rollers                                                                                                                                                                                                                                                                                                                                     |                                      |                                              |            |                   |  |
| 1     | R114-5412                                                                                                                                                                                                                                                                                                                                         | 114-5412                             | Roller - Smooth Tubular Steel                | 0          |                   |  |
|       | Detail Description:<br>stainless ball beari                                                                                                                                                                                                                                                                                                       |                                      |                                              |            |                   |  |
| 2     | R1503911                                                                                                                                                                                                                                                                                                                                          | R110-4050,<br>R114-5400,<br>R1503925 | Roller - Fusion Grooved UHMW<br>Polyethylene | 0          |                   |  |
|       | Detail Description: Fusion Rollers combine the best features of our UHMW plastic rollers with a heavy-duty internal bearing system. Machined from solid UHMW plastic that prevents build-up of debris. This roller has a patented deep groove design and turns on precision stainless ball bearings and double seals for added life. (2006 & Up): |                                      |                                              |            |                   |  |
| 3     | R110-9605                                                                                                                                                                                                                                                                                                                                         | 110-9605                             | Roller - Smooth Tubular Steel                | 0          |                   |  |
|       | Detail Description: Constructed with a through shaft, this heavy-duty roller uses greasable ball<br>bearings. (2006 - 2007):                                                                                                                                                                                                                      |                                      |                                              |            |                   |  |
| R&R I | Rear Rollers                                                                                                                                                                                                                                                                                                                                      |                                      |                                              |            |                   |  |
| 10    | R114-5415                                                                                                                                                                                                                                                                                                                                         | 114-5415                             | Roller - Smooth Tubular Steel                | 0          |                   |  |
|       | Detail Description: Constructed with a through shaft, this heavy duty roller uses greasable stainless ball bearings. (2008 & Up):                                                                                                                                                                                                                 |                                      |                                              |            |                   |  |
| 11    | R107-4024                                                                                                                                                                                                                                                                                                                                         | 107-4024                             | Smooth Tubular Steel Roller -<br>Long        | 0          |                   |  |
|       | Detail Description: Constructed with a through shaft, this heavy-duty roller uses greasable ball bearings. (2006 - 2007):                                                                                                                                                                                                                         |                                      |                                              |            |                   |  |
| 12    | R114-5417                                                                                                                                                                                                                                                                                                                                         | 114-5417                             | Roller - Smooth Solid Steel                  | 0          |                   |  |
|       | Detail Description: Constructed with a through shaft, this heavy-duty roller uses greasable stainless ball bearings. (2008 & Up):                                                                                                                                                                                                                 |                                      |                                              |            |                   |  |
| 13    | R110-4065                                                                                                                                                                                                                                                                                                                                         | 110-4065                             | Roller - Smooth Tubular Steel                | 0          |                   |  |
|       | Detail Description: Constructed with a through shaft, this heavy-duty roller uses greasable ball bearings. (2006 - 2007):                                                                                                                                                                                                                         |                                      |                                              |            |                   |  |

Cutting Unit Front Rollers

|       | R&R<br>Part No.                                                                                                                                                                                                                                  | OEM<br>Part No. | Description                                                                                    | Qty<br>Req | Order<br>Quantity |  |
|-------|--------------------------------------------------------------------------------------------------------------------------------------------------------------------------------------------------------------------------------------------------|-----------------|------------------------------------------------------------------------------------------------|------------|-------------------|--|
| 14    | R1503940                                                                                                                                                                                                                                         |                 | Roller - Smooth UHMW<br>Polyethylene                                                           | 0          |                   |  |
|       | •                                                                                                                                                                                                                                                | •               | W, this low maintenance roller uses a 1" solid<br>HMW material prevents build-up of debris. (2 |            |                   |  |
| 15    | R1503946                                                                                                                                                                                                                                         |                 | Roller - Smooth UHMW<br>Polyethylene                                                           | 0          |                   |  |
|       | Detail Description: Machined from solid UHMW, this low maintenance roller uses a 1" solid stainless steel shaft and requires no grease. UHMW material prevents build-up of debris. (2006 & Up):                                                  |                 |                                                                                                |            |                   |  |
| Overl | haul Kits                                                                                                                                                                                                                                        |                 |                                                                                                |            |                   |  |
| 20    | R106-9606                                                                                                                                                                                                                                        | 106-9606        | Overhaul Kit - Roller                                                                          | 0          |                   |  |
|       | Detail Description: Include 2 ea: R343667 Bearings, R253-70 Seals, R32120-62 Retaining Rings, R93-1251 Seals, R93-1252 Seals, R93-2931 Washers, R93-3007 Seals:                                                                                  |                 |                                                                                                |            |                   |  |
| 21    | R114-5430                                                                                                                                                                                                                                        | 114-5430        | Overhaul Kit - Roller                                                                          | 0          |                   |  |
|       | Detail Description: Includes 4 ea.: R112-7494 Seals; 2 ea.: R302-5 Grease Zerks, R114-3717 Seals,<br>R112-5290 Bearings & R114-3745 Locknuts:                                                                                                    |                 |                                                                                                |            |                   |  |
| 22    | R101399                                                                                                                                                                                                                                          |                 | Overhaul Kit - UHMW 2 Pc Roller                                                                | 1          |                   |  |
|       | Detail Description: Fits all R&R 2-1/2" - 3-1/2" Dia. Black UHMW Plastic Rollers that do not use ball bearings Includes 2 ea.: R1503230 Star Washers, R1503470 Seals, R150333 Thrust Washers, R3296-15 Locknuts, R1503471 Bronze Thrust Washers: |                 |                                                                                                |            |                   |  |
| Othe  | r Parts Available                                                                                                                                                                                                                                |                 |                                                                                                |            |                   |  |
| 30    | R1503470                                                                                                                                                                                                                                         |                 | Seal - Inner Wiper                                                                             | 2          |                   |  |
| 31    | R1503230                                                                                                                                                                                                                                         |                 | Washer - Thrust Outer Keyed                                                                    | 2          |                   |  |
| 32    | R1503471                                                                                                                                                                                                                                         |                 | Washer - Thrust SAE660 Bronze                                                                  | 2          |                   |  |
|       |                                                                                                                                                                                                                                                  |                 |                                                                                                |            |                   |  |

Cutting Unit Front Rollers

|    | R&R<br>Part No. | OEM<br>Part No.                                                                                              | Description                   | Qty<br>Req | Order<br>Quantity |
|----|-----------------|--------------------------------------------------------------------------------------------------------------|-------------------------------|------------|-------------------|
| 34 | R3296-15        | 367029,<br>R1503473,<br>R32118-5,<br>R32127-23,<br>R32127-47,<br>R367029,<br>R445748,<br>RG-371,<br>RN101345 | Locknut - 3/4-16 Nylon Jam    | 2          |                   |
| 35 | R93-3007        | 93-3007                                                                                                      | Seal                          | 4          |                   |
| 36 | R343667         | 109966,<br>R109966,<br>R251-6                                                                                | Bearing - Ball                | 4          |                   |
| 37 | R32120-62       | 32120-62                                                                                                     | Ring - Retaining              | 2          |                   |
| 38 | R93-1251        | 93-1251                                                                                                      | Seal                          | 2          |                   |
| 39 | R93-1252        | 93-1252                                                                                                      | Seal - Outer                  | 2          |                   |
| 40 | R253-70         | 253-70                                                                                                       | Seal                          | 2          |                   |
| 41 | R93-2931        | 93-2931                                                                                                      | Washer - Roller Seal          | 2          |                   |
| 42 | R114-3717       | 114-3717                                                                                                     | Seal                          | 2          |                   |
| 43 | R112-5290       | 112-5290,<br>R251-346,<br>R72-5430                                                                           | Bearing - Stainless           | 2          |                   |
| 44 | R112-7494       | 112-7494                                                                                                     | Seal                          | 4          |                   |
| 45 | R114-3745       | 114-5411,<br>R106-6939,<br>R108-3151,<br>R114-5411                                                           | Locknut - Bearing - Stainless | 2          |                   |
| 46 | R114-5403       | 114-5403                                                                                                     | Shaft - Front Roller          | 1          |                   |
| 47 | R1503923        | _                                                                                                            | Shaft - Front Rollers         | 1          |                   |
| 48 | R110-4053       | 110-4053                                                                                                     | Shaft - Front Roller          | 1          |                   |

Cutting Unit Front Rollers

|    | R&R<br>Part No. | OEM<br>Part No.                                                                                                                                                                                    | Description                 | Qty<br>Req | Order<br>Quantity |
|----|-----------------|----------------------------------------------------------------------------------------------------------------------------------------------------------------------------------------------------|-----------------------------|------------|-------------------|
| 52 | R302-5          | R173-0, R21-6010, R255825, R302-37, R302-47, R302-57, R302-58, R302-6, R31-0300, R32-9660, R471214, R471223, R471226, R60-0800, R62-3880, R92-4181, RJD7797, RJD7842, RJD7844, RM0004, RZS48114-04 | Fitting - Grease            | 2          |                   |
| 53 | R114-5410       | 114-5410                                                                                                                                                                                           | Shaft - Short - Rear Roller | 1          |                   |
| 54 | R1503938        |                                                                                                                                                                                                    | Shaft - Short Rear Rollers  | 1          |                   |
| 55 | R114-5407       | 114-5407                                                                                                                                                                                           | Shaft - Long Rear Roller    | 1          |                   |
| 56 | R1503949        |                                                                                                                                                                                                    | Shaft - Long Rear Rollers   | 1          |                   |
| 57 | R107-3296       | 107-3296,<br>R99-5717                                                                                                                                                                              | Shaft - Rear Long Roller    | 1          |                   |
| 58 | R110-4060       | 110-4060                                                                                                                                                                                           | Shaft                       | 1          |                   |
| 59 | R300106         |                                                                                                                                                                                                    | Screw - Set 5/16-18 x 1/4   | 4          |                   |