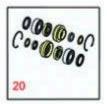

Cutting Unit Front Rollers

|       | R&R<br>Part No.                                                                                                                                                                                                                                  | OEM<br>Part No. | Description                                                                                    | Qty<br>Req | Order<br>Quantity |  |
|-------|--------------------------------------------------------------------------------------------------------------------------------------------------------------------------------------------------------------------------------------------------|-----------------|------------------------------------------------------------------------------------------------|------------|-------------------|--|
| 14    | R1503940                                                                                                                                                                                                                                         |                 | Roller - Smooth UHMW<br>Polyethylene                                                           | 0          |                   |  |
|       | •                                                                                                                                                                                                                                                | •               | W, this low maintenance roller uses a 1" solid<br>HMW material prevents build-up of debris. (2 |            |                   |  |
| 15    | R1503946                                                                                                                                                                                                                                         |                 | Roller - Smooth UHMW<br>Polyethylene                                                           | 0          |                   |  |
|       | Detail Description: Machined from solid UHMW, this low maintenance roller uses a 1" solid stainless steel shaft and requires no grease. UHMW material prevents build-up of debris. (2006 & Up):                                                  |                 |                                                                                                |            |                   |  |
| Overl | haul Kits                                                                                                                                                                                                                                        |                 |                                                                                                |            |                   |  |
| 20    | R106-9606                                                                                                                                                                                                                                        | 106-9606        | Overhaul Kit - Roller                                                                          | 0          |                   |  |
|       | Detail Description: Include 2 ea: R343667 Bearings, R253-70 Seals, R32120-62 Retaining Rings, R93-1251 Seals, R93-1252 Seals, R93-2931 Washers, R93-3007 Seals:                                                                                  |                 |                                                                                                |            |                   |  |
| 21    | R114-5430                                                                                                                                                                                                                                        | 114-5430        | Overhaul Kit - Roller                                                                          | 0          |                   |  |
|       | Detail Description: Includes 4 ea.: R112-7494 Seals; 2 ea.: R302-5 Grease Zerks, R114-3717 Seals,<br>R112-5290 Bearings & R114-3745 Locknuts:                                                                                                    |                 |                                                                                                |            |                   |  |
| 22    | R101399                                                                                                                                                                                                                                          |                 | Overhaul Kit - UHMW 2 Pc Roller                                                                | 1          |                   |  |
|       | Detail Description: Fits all R&R 2-1/2" - 3-1/2" Dia. Black UHMW Plastic Rollers that do not use ball bearings Includes 2 ea.: R1503230 Star Washers, R1503470 Seals, R150333 Thrust Washers, R3296-15 Locknuts, R1503471 Bronze Thrust Washers: |                 |                                                                                                |            |                   |  |
| Othe  | r Parts Available                                                                                                                                                                                                                                |                 |                                                                                                |            |                   |  |
| 30    | R1503470                                                                                                                                                                                                                                         |                 | Seal - Inner Wiper                                                                             | 2          |                   |  |
| 31    | R1503230                                                                                                                                                                                                                                         |                 | Washer - Thrust Outer Keyed                                                                    | 2          |                   |  |
| 32    | R1503471                                                                                                                                                                                                                                         |                 | Washer - Thrust SAE660 Bronze                                                                  | 2          |                   |  |
|       |                                                                                                                                                                                                                                                  |                 |                                                                                                |            |                   |  |