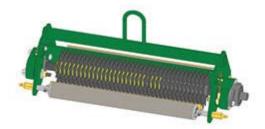

## **Replaces R&R Products Greens Max** 2200LP Parts

Complete Verti-Cut Unit

|      | R&R<br>Part No.                                                                                                                      | OEM<br>Part No. | Description                                   | Qty<br>Req | Order<br>Quantity |
|------|--------------------------------------------------------------------------------------------------------------------------------------|-----------------|-----------------------------------------------|------------|-------------------|
| Comp | olete Verti-Cut Unit                                                                                                                 |                 |                                               |            |                   |
| 1    | R150208G                                                                                                                             |                 | Complete Standard Verti-Cut Unit with Rollers | 0          |                   |
|      | Tech Note: R&R Verti-Cutting Units Complete with: R335449 Verti-Cut Blades, R158776 Solid Front Roller & R158777 Solid Rear Roller.: |                 |                                               |            |                   |
|      | Detail Description: Unit includes Verti-Cut blades, solid front roller and solid rear roller.:                                       |                 |                                               |            |                   |