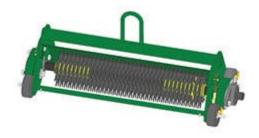

## **Replaces R&R Products Greens Max** 2200 Parts

Complete Verti-Cut Unit

## **Replaces R&R Products Greens Max** 2200 Parts

Complete Verti-Cut Unit

Detail Description: Unit includes Verti-Cut blades and rubber wheels.:

|                         | R&R<br>Part No. | OEM<br>Part No.                                                                       | Description                                  | Qty<br>Req | Order<br>Quantity |
|-------------------------|-----------------|---------------------------------------------------------------------------------------|----------------------------------------------|------------|-------------------|
| Complete Verti-Cut Unit |                 |                                                                                       |                                              |            |                   |
| 1                       | R150206G        |                                                                                       | Complete Standard Verti-Cut Unit with Wheels | 0          |                   |
|                         | Tech Note: R    | ech Note: R&R Verti-Cut Unit complete with: R335449 Verti-Cut Blades & Rubber Wheels: |                                              |            |                   |