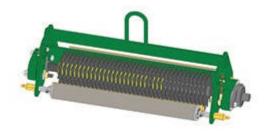

## **Replaces R&R Products Greens Max** 2200 Parts

Complete Verti-Cut Unit

|     | Part No.                                                                                                                             | OEM<br>Part No. | Description                                   | Qty<br>Req | Order<br>Quantity |
|-----|--------------------------------------------------------------------------------------------------------------------------------------|-----------------|-----------------------------------------------|------------|-------------------|
| Com | olete Verti-Cut Unit                                                                                                                 |                 |                                               |            |                   |
| 1   | R150208G                                                                                                                             |                 | Complete Standard Verti-Cut Unit with Rollers | 0          |                   |
|     | Tech Note: R&R Verti-Cutting Units Complete with: R335449 Verti-Cut Blades, R158776 Solid Front Roller & R158777 Solid Rear Roller.: |                 |                                               |            |                   |
|     | Detail Description: Unit includes Verti-Cut blades, solid front roller and solid rear roller.:                                       |                 |                                               |            |                   |