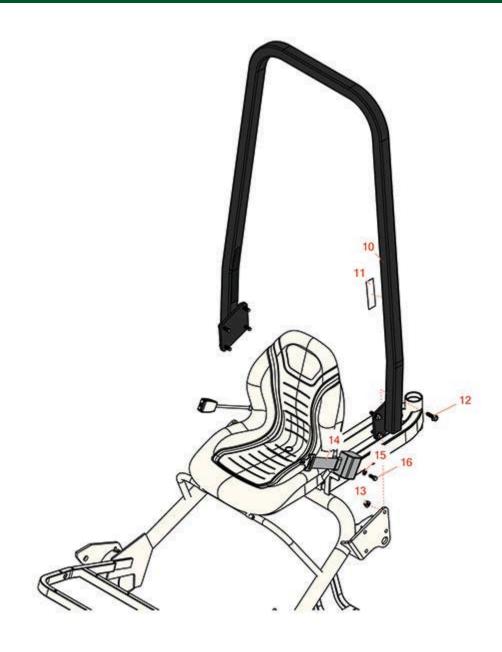

## **Replaces R&R Products Greens Max** 2200 Parts

Traction Unit ROPS

## **Replaces R&R Products Greens Max** 2200 Parts

Traction Unit ROPS

|    | R&R<br>Part No. | OEM<br>Part No.                                    | Description                          | Qty<br>Req | Order<br>Quantity |
|----|-----------------|----------------------------------------------------|--------------------------------------|------------|-------------------|
| 10 | R151212         |                                                    | Roll Bar (Rops)                      | 1          |                   |
| 11 | R150996         |                                                    | Decal - ISO For Rops - Greens Mowers | 1          |                   |
| 12 | R403754         |                                                    | Bolt - Whizlock 1/2-13 x 1-1/2       | 8          |                   |
| 13 | R32128-49       |                                                    | Nut - 1/2-13 Hex Flange              | 8          |                   |
| 14 | R150848         | R100-4928,<br>R95-8910                             | Belt-Seat                            | 1          |                   |
| 15 | R3253-6         | R01-166-0710,<br>R23-12-GD,<br>R59-7590,<br>RF4076 | Washer - Lock 7/16 Zinc              | 2          |                   |
| 16 | R400370         |                                                    | Bolt - Hex HD 7/16-20 x 1 GR5        | 2          |                   |