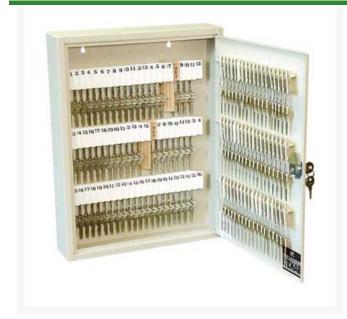

## **Key Cabinet - 60-COUNT Heavy Duty Rekeyable**

## **Details**

Store and organize your keys for security to restricted areas, equipment, vehicles and cabinets. Provides key accountability and security. Heavy gauge steel cabinet is constructed with built-in, slotted steel key racks. Includes numbered white plastic key tags with bright nickel-plated snap-on hooks, "out-key" control tags and a numbered lock location chart. Mount on wall, set on shelf or recess in wall. Full length hinge. Key lock with 2 keys. Beige.

- Secure keys to restricted areas, equipment, vehicles, cabinets
- Heavy-gauge steel
- Built-in steel key racks
- Numbered white plastic key tags included
- Full-length hinge
- Key lock with 2 keys