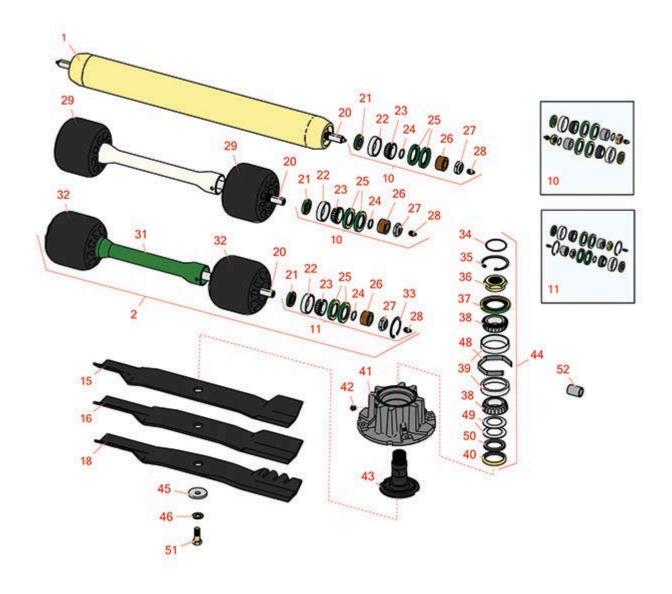

Rotary Cutting Unit Rotary Cutting Unit

Rotary Cutting Unit Rotary Cutting Unit

|       | R&R<br>Part No.                                                                                                                                                                    | OEM<br>Part No.              | Description                                       | Qty<br>Req | Order<br>Quantity |  |  |
|-------|------------------------------------------------------------------------------------------------------------------------------------------------------------------------------------|------------------------------|---------------------------------------------------|------------|-------------------|--|--|
| R&R F | Rollers                                                                                                                                                                            |                              |                                                   |            |                   |  |  |
| 1     | RTCA16183                                                                                                                                                                          | TCA16183                     | Roller - Rear - Solid - HD Steel                  | 5          |                   |  |  |
| 2     | RTCA26180                                                                                                                                                                          | TCA19028,<br>TCA26180        | Roller Assy                                       | 5          |                   |  |  |
| Overh | naul Kits                                                                                                                                                                          |                              |                                                   |            |                   |  |  |
| 10    | RAET10632                                                                                                                                                                          | AET10632                     | Overhaul Kit - Roller                             | 5          |                   |  |  |
|       | Tech Note: Includes 4 ea: RET15755 Seal; 2 ea: R237-54 O-Ring, R253-122 Seal, R254-78 Bearing, R254-79 Cup, R3296-15 Locknut, R471219 Grease Zerk, RET15726 Sleeve, RET15756 Seal: |                              |                                                   |            |                   |  |  |
| 11    | R500578                                                                                                                                                                            |                              | Overhaul Kit - Roller                             | 5          |                   |  |  |
| Rotar | ry Blades                                                                                                                                                                          |                              |                                                   |            |                   |  |  |
| 15    | R500581                                                                                                                                                                            | TCU32775                     | Mower Blade - 20.75 in High<br>Lift w/Hard Facing | 5          |                   |  |  |
|       | Tech Note: Heavy Duty .203" x 3" Blade with hard faced edges for added wear:                                                                                                       |                              |                                                   |            |                   |  |  |
| 16    | R500582                                                                                                                                                                            | TCU32776                     | Mower Blade - 20.75 in Med<br>Lift w/Hard Facing  | 5          |                   |  |  |
|       | Tech Note: Heavy Duty 1/4" x 3" Blade with hard faced edges for added wear:                                                                                                        |                              |                                                   |            |                   |  |  |
| 18    | R500584                                                                                                                                                                            | TCU32778                     | Mower Blade - 20.75 Mulcher<br>w/Hard Facing      | 5          |                   |  |  |
|       | Tech Note: Heavy Duty 1/4" x 3" Mulcher Blade with hard faced edges for added wear:                                                                                                |                              |                                                   |            |                   |  |  |
| Othei | r Parts Available                                                                                                                                                                  |                              |                                                   |            |                   |  |  |
| 20    | RTCU20818                                                                                                                                                                          | TCU20818                     | Shaft - Roller                                    | 10         |                   |  |  |
| 21    | RET15756                                                                                                                                                                           | ET15756,<br>MT1739,<br>MT739 | Seal                                              | 20         |                   |  |  |
| 22    | R254-79                                                                                                                                                                            | JD8226                       | Cup - Bearing                                     | 20         |                   |  |  |
|       | Tech Note: Use R254-79M installation mandrel to properly install race.:                                                                                                            |                              |                                                   |            |                   |  |  |

Rotary Cutting Unit Rotary Cutting Unit

|    | R&R<br>Part No. | OEM<br>Part No.              | Description                | Qty <b>Order</b><br>Req <b>Quantity</b> |
|----|-----------------|------------------------------|----------------------------|-----------------------------------------|
| 23 | R254-78         | JD8188                       | Tapered Bearing Cone       | 20                                      |
| 24 | R237-54         | U46731,<br>U6731             | O-Ring - Small             | 20                                      |
| 25 | RET15755        | ET15755                      | Seal - Oil                 | 40                                      |
| 26 | RET15726        | ET15726,<br>RET15726         | Sleeve - Wear Hardened     | 20                                      |
| 27 | R3296-15        | N101345                      | Locknut - 3/4-16 Nylon Jam | 20                                      |
| 28 | R471219         | 471219,<br>JD7759,<br>JD7798 | Zerk - Grease              | 20                                      |
| 29 | RTCU25955       | TCU25955                     | Roller - Front Gauge       | 10                                      |
| 31 | RTCA26181       | TCA19375,<br>TCA26181        | Spacer - Axle              | 5                                       |
| 32 | RTCU38614       | TCU38614                     | Roller - Front Gauge       | 10                                      |
| 33 | R40M1863        | 40M1863                      | Ring - Snap                | 10                                      |
| 34 | RH142234        | H142234                      | O - Ring                   | 5                                       |
| 35 | R32120-2        | M42702                       | Ring - Retaining           | 5                                       |
| 36 | RTCU27862       | TCU27862                     | Nut - Spindle              | 5                                       |
| 37 | RTCU32975       | TCU32975                     | Seal                       | 5                                       |
| 38 | RJD8194         | JD8194                       | Tapered Bearing Cone       | 10                                      |
| 39 | RJD8230         | JD8230                       | Tapered Bearing Cup        | 10                                      |
| 40 | RTCU32974       | TCU32974                     | Seal                       | 5                                       |
| 41 | RTCU32112       | TCU32112                     | Housing - Spindle          | 5                                       |
| 42 | R170714         | E14814                       | Fitting - Pressure Relief  | 5                                       |

Rotary Cutting Unit Rotary Cutting Unit

| Item <b>R&amp;</b><br>No <b>Par</b> |         | OEM<br>Part No.                   | Description                | Qty<br>Req | Order<br>Quantity |
|-------------------------------------|---------|-----------------------------------|----------------------------|------------|-------------------|
|                                     | CU39253 | TCU32113,<br>TCU39253             | Spindle - Blade            | 5          |                   |
| 44 RTC                              | CA25685 | TCA25685                          | Spindle Assy               | 5          |                   |
| 45 <b>RM</b>                        | 147138  | M147138                           | Washer - Belville          | 5          |                   |
| 46 <b>RT</b> (                      | CU27937 | TCU27937                          | Washer - Anti Friction     | 5          |                   |
| 48 <b>RT</b> (                      | CU32114 | TCU32114                          | Spacer - Spindle           | 5          |                   |
| 49 <b>RU</b>                        | C10061  | RUC10061,<br>UC10061              | Disk Spring                | 10         |                   |
| 50 <b>RU</b>                        | C10057  | RUC10057,<br>SU303558,<br>UC10057 | Thrust Washer - Hardened   | 5          |                   |
| 51 <b>RT</b> (                      | CU28104 | TCU28104                          | Bolt - Blade 10.9 Hardness | 5          |                   |
| 52 <b>RT</b> (                      | CU27014 | TCU27014                          | Bushing                    | 20         |                   |