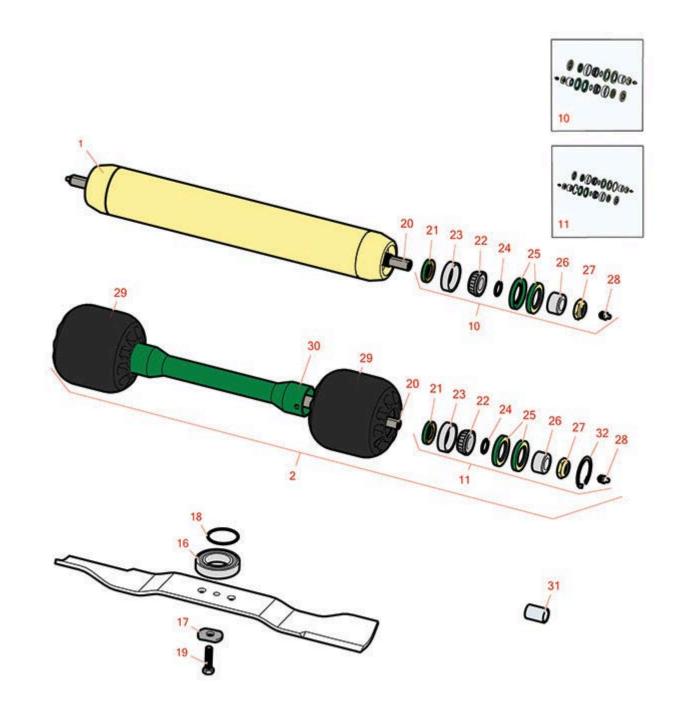

## Replaces John Deere 8800 Rotary Mower Parts

Rotary Cutting Unit - Serial up to -020000 Rotary Cutting Unit

|       | R&R<br>Part No.                                                                                                                                                                                   | OEM<br>Part No.              | Description                         | Qty<br>Req | Order<br>Quantity |  |  |  |  |
|-------|---------------------------------------------------------------------------------------------------------------------------------------------------------------------------------------------------|------------------------------|-------------------------------------|------------|-------------------|--|--|--|--|
| Rolle | rs                                                                                                                                                                                                |                              |                                     |            |                   |  |  |  |  |
| 1     | RTCA16183                                                                                                                                                                                         | TCA16183                     | Roller - Rear - Solid - HD Steel    | 1          |                   |  |  |  |  |
| 2     | RTCA26180                                                                                                                                                                                         | TCA19028,<br>TCA26180        | Roller Assy                         | 1          |                   |  |  |  |  |
| Over  | haul Kit                                                                                                                                                                                          |                              |                                     |            |                   |  |  |  |  |
| 10    | RAET10632                                                                                                                                                                                         | AET10632                     | Overhaul Kit - Roller               | 0          |                   |  |  |  |  |
|       | Detail Description: Includes 4 ea: RET15755 Seal; 2 ea: R237-54 O-Ring, R253-122 Seal, R254-78<br>Bearing, R254-79 Cup, R3296-15 Locknut, R471219 Grease Zerk, RET15726 Sleeve, RET15756<br>Seal: |                              |                                     |            |                   |  |  |  |  |
| 11    | R500578                                                                                                                                                                                           |                              | Overhaul Kit - Roller               | 0          |                   |  |  |  |  |
| Othe  | r Parts Available                                                                                                                                                                                 |                              |                                     |            |                   |  |  |  |  |
| 16    | RJD8532                                                                                                                                                                                           | JD8532                       | Ball Bearing                        | 1          |                   |  |  |  |  |
| 17    | RM111784                                                                                                                                                                                          | M111784                      | Washer                              | 1          |                   |  |  |  |  |
| 18    | RH142234                                                                                                                                                                                          | H142234                      | O - Ring                            | 1          |                   |  |  |  |  |
| 19    | R323-8                                                                                                                                                                                            | 19H2633                      | Bolt - Hex HD 3/8-16 x 1-1/2<br>GR8 | 1          |                   |  |  |  |  |
| 20    | RTCU20818                                                                                                                                                                                         | TCU20818                     | Shaft - Roller                      | 1          |                   |  |  |  |  |
| 21    | RET15756                                                                                                                                                                                          | ET15756,<br>MT1739,<br>MT739 | Seal                                | 2          |                   |  |  |  |  |
| 22    | R254-78                                                                                                                                                                                           | JD8188                       | Tapered Bearing Cone                | 2          |                   |  |  |  |  |
| 23    | R254-79                                                                                                                                                                                           | JD8226                       | Cup - Bearing                       | 2          |                   |  |  |  |  |
|       | Detail Description: Use R254-79M installation mandrel to properly install race.:                                                                                                                  |                              |                                     |            |                   |  |  |  |  |

| 24 <b>R237-54</b>  | U46731,<br>U6731 | O-Ring - Small | 2 |
|--------------------|------------------|----------------|---|
| 25 <b>RET15755</b> | ET15755          | Seal - Oil     | 4 |

All original equipment manufacturers names and part numbers are used for identification purposes only, and we are in no way implying that our products are original equipment parts. Prices subject to change without notice.

## Replaces John Deere 8800 Rotary Mower Parts

Rotary Cutting Unit - Serial up to -020000 Rotary Cutting Unit

|           | OEM<br>Part No.                                                         | Description                                                                                                                                                                                                | Qty<br>Req                                                                                                                                                                                                                                                                                                                      | Order<br>Quantity                                                                                                                                                                                                                                                                                                                   |
|-----------|-------------------------------------------------------------------------|------------------------------------------------------------------------------------------------------------------------------------------------------------------------------------------------------------|---------------------------------------------------------------------------------------------------------------------------------------------------------------------------------------------------------------------------------------------------------------------------------------------------------------------------------|-------------------------------------------------------------------------------------------------------------------------------------------------------------------------------------------------------------------------------------------------------------------------------------------------------------------------------------|
| RET15726  | ET15726,<br>RET15726                                                    | Sleeve - Wear Hardened                                                                                                                                                                                     | 2                                                                                                                                                                                                                                                                                                                               |                                                                                                                                                                                                                                                                                                                                     |
| R3296-15  | N101345                                                                 | Locknut - 3/4-16 Nylon Jam                                                                                                                                                                                 | 2                                                                                                                                                                                                                                                                                                                               |                                                                                                                                                                                                                                                                                                                                     |
| R471219   | 471219,<br>471231,<br>JD7759,<br>JD7798                                 | Zerk - Grease                                                                                                                                                                                              | 2                                                                                                                                                                                                                                                                                                                               |                                                                                                                                                                                                                                                                                                                                     |
| RTCU38614 | TCU38614                                                                | Roller - Front Gauge                                                                                                                                                                                       | 2                                                                                                                                                                                                                                                                                                                               |                                                                                                                                                                                                                                                                                                                                     |
| RTCU25955 | TCU25955                                                                | Roller - Front Gauge                                                                                                                                                                                       | 2                                                                                                                                                                                                                                                                                                                               |                                                                                                                                                                                                                                                                                                                                     |
| RTCA26181 | TCA19375,<br>TCA26181                                                   | Spacer - Axle                                                                                                                                                                                              | 1                                                                                                                                                                                                                                                                                                                               |                                                                                                                                                                                                                                                                                                                                     |
| RTCU27014 | TCU27014                                                                | Bushing                                                                                                                                                                                                    | 4                                                                                                                                                                                                                                                                                                                               |                                                                                                                                                                                                                                                                                                                                     |
| R40M1863  | 40M1863                                                                 | Ring - Snap                                                                                                                                                                                                | 2                                                                                                                                                                                                                                                                                                                               |                                                                                                                                                                                                                                                                                                                                     |
|           | R3296-15<br>R471219<br>RTCU38614<br>RTCU25955<br>RTCA26181<br>RTCU27014 | Part No. Part No.   RET15726 ET15726,<br>RET15726   R3296-15 N101345   R471219 471219,<br>471231,<br>JD7759,<br>JD7798   RTCU38614 TCU38614   RTCU25955 TCU25955   RTCU25955 TCU25955   RTCU27014 TCU27014 | Part No. Part No. Description   RET15726 ET15726,<br>RET15726 Sleeve - Wear Hardened   R3296-15 N101345 Locknut - 3/4-16 Nylon Jam   R471219 4712219,<br>471231,<br>JD7759,<br>JD7759,<br>JD7798 Zerk - Grease   RTCU38614 TCU38614 Roller - Front Gauge   RTCU25955 TCU25955 Roller - Front Gauge   RTCA26181 TCU27014 Bushing | Part No. Part No. Description Req   RET15726 ET15726,<br>RET15726 Sleeve - Wear Hardened 2   R3296-15 N101345 Locknut - 3/4-16 Nylon Jam 2   R471219 471219,<br>471231,<br>JD7759,<br>JD7798 Zerk - Grease 2   RTCU38614 TCU38614 Roller - Front Gauge 2   RTC426181 TCU25955 Roller - Front Gauge 2   RTC426181 TCU27014 Bushing 4 |