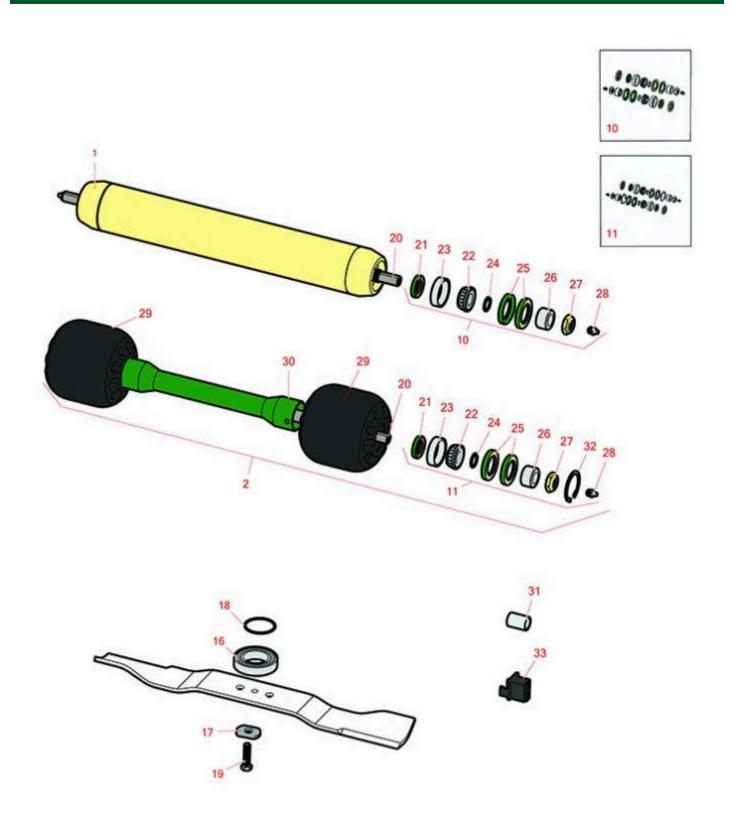

## **Replaces John Deere 8800 Rotary Mower Parts**

Rotary Cutting Unit - Serial 020001 & up Rotary Cutting Unit

|       | R&R<br>Part No.                                                                  | OEM<br>Part No.              | Description                                                                         | Qty<br>Req | Order<br>Quantity |  |  |
|-------|----------------------------------------------------------------------------------|------------------------------|-------------------------------------------------------------------------------------|------------|-------------------|--|--|
| 1     | RTCA16183                                                                        | <br>TCA16183                 | Roller - Rear - Solid - HD Steel                                                    | 1          |                   |  |  |
|       |                                                                                  | TCA10103                     | Rollel - Real - Solid - FD Steel                                                    | . I        |                   |  |  |
| 2     | RTCA26180                                                                        | TCA19028,<br>TCA26180        | Roller Assy                                                                         | 1          |                   |  |  |
| Overl | naul Kit                                                                         |                              |                                                                                     |            |                   |  |  |
| 10    | RAET10632                                                                        | AET10632                     | Overhaul Kit - Roller                                                               | 0          |                   |  |  |
|       |                                                                                  |                              | 2 ea: R237-54 O-Ring, R253-122 Seal, R25<br>9 Grease Zerk, RET15726 Sleeve, RET1575 |            |                   |  |  |
| 11    | R500578                                                                          |                              | Overhaul Kit - Roller                                                               | 0          |                   |  |  |
| Othei | r Parts Available                                                                |                              |                                                                                     |            |                   |  |  |
| 16    | RJD8532                                                                          | JD8532                       | Ball Bearing                                                                        | 1          |                   |  |  |
| 17    | RM111784                                                                         | M111784                      | Washer                                                                              | 1          |                   |  |  |
| 18    | RH142234                                                                         | H142234                      | O - Ring                                                                            | 1          |                   |  |  |
| 19    | R323-8                                                                           | 19H2633                      | Bolt - Hex HD 3/8-16 x 1-1/2<br>GR8                                                 | 1          |                   |  |  |
| 20    | RTCU20818                                                                        | TCU20818                     | Shaft - Roller                                                                      | 1          |                   |  |  |
| 21    | RET15756                                                                         | ET15756,<br>MT1739,<br>MT739 | Seal                                                                                | 2          |                   |  |  |
| 22    | R254-78                                                                          | JD8188                       | Tapered Bearing Cone                                                                | 2          |                   |  |  |
| 23    | R254-79                                                                          | JD8226                       | Cup - Bearing                                                                       | 2          |                   |  |  |
|       | Detail Description: Use R254-79M installation mandrel to properly install race.: |                              |                                                                                     |            |                   |  |  |
| 24    | R237-54                                                                          | U46731,<br>U6731             | O-Ring - Small                                                                      | 2          |                   |  |  |
| 25    | RET15755                                                                         | ET15755                      | Seal - Oil                                                                          | 4          |                   |  |  |

## Replaces John Deere 8800 Rotary Mower Parts

Rotary Cutting Unit - Serial 020001 & up Rotary Cutting Unit

| Item <b>R&amp;R</b><br>No <b>Part No.</b> | OEM<br>Part No.                         | Description                | Qty<br>Req | Order<br>Quantity |
|-------------------------------------------|-----------------------------------------|----------------------------|------------|-------------------|
| 26 <b>RET15726</b>                        | ET15726,<br>RET15726                    | Sleeve - Wear Hardened     | 2          |                   |
| 27 <b>R3296-15</b>                        | N101345                                 | Locknut - 3/4-16 Nylon Jam | 2          |                   |
| 28 <b>R471219</b>                         | 471219,<br>471231,<br>JD7759,<br>JD7798 | Zerk - Grease              | 2          |                   |
| 29 <b>RTCU38614</b>                       | TCU38614                                | Roller - Front Gauge       | 2          |                   |
| 29 <b>RTCU25955</b>                       | TCU25955                                | Roller - Front Gauge       | 2          |                   |
| 30 <b>RTCA26181</b>                       | TCA19375,<br>TCA26181                   | Spacer - Axle              | 1          |                   |
| 31 <b>RTCU27014</b>                       | TCU27014                                | Bushing                    | 4          |                   |
| 32 <b>R40M1863</b>                        | 40M1863                                 | Ring - Snap                | 2          |                   |
| 33 <b>RUC15039</b>                        | TCU25645                                | Lock                       | 4          |                   |