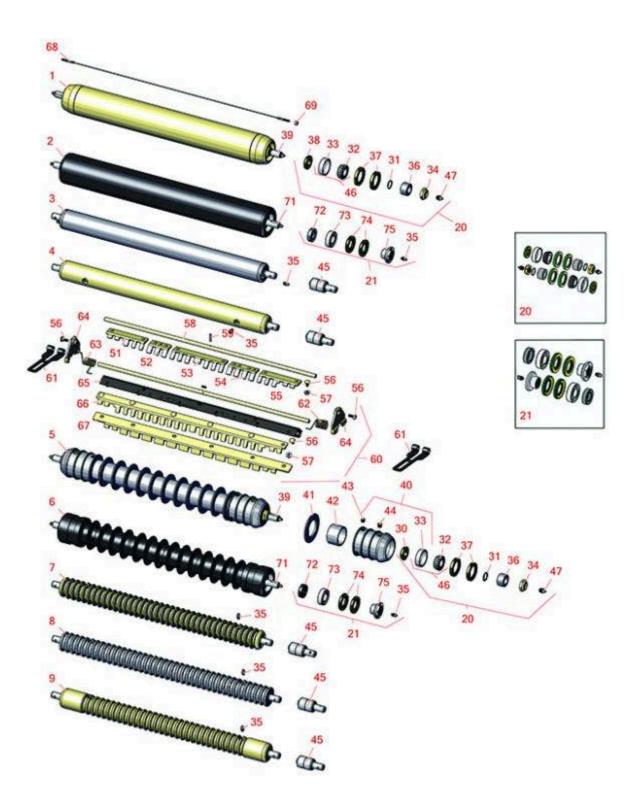

Replaces John Deere 8700 Reel Mower Parts

Cutting Unit - Serial 020001 & Up Rear Rollers

| ro | ducts                                                                                                                                                                                                                                                                                                                                | <b>Parts</b><br>Tutting Unit - Serial 020<br>Dear Rollers | 0001 & Up                                        |            |                 |  |  |
|----|--------------------------------------------------------------------------------------------------------------------------------------------------------------------------------------------------------------------------------------------------------------------------------------------------------------------------------------|-----------------------------------------------------------|--------------------------------------------------|------------|-----------------|--|--|
|    | R&R<br>Part No.                                                                                                                                                                                                                                                                                                                      | OEM<br>Part No.                                           | Description                                      | Qty<br>Req | Orde<br>Quantit |  |  |
|    | Rollers                                                                                                                                                                                                                                                                                                                              | rait No.                                                  | Description                                      | Key        | Quantit         |  |  |
| 1  | RAET11263                                                                                                                                                                                                                                                                                                                            | AET11263,<br>AMT2967                                      | Roller - Smooth Tubular Steel                    | 1          |                 |  |  |
|    |                                                                                                                                                                                                                                                                                                                                      | ion: Constructed with a throungs for extended life.:      | ıgh shaft, this heavy duty roller uses greasable |            |                 |  |  |
| 2  | R1203825                                                                                                                                                                                                                                                                                                                             |                                                           | Roller - Fusion Smooth UHMW<br>Polyethylene      | 1          |                 |  |  |
|    | Detail Description: Fusion Rollers combine the best features of our UHMW plastic rollers with a heavy-duty internal bearing system. Machined from solid UHMW plastic that prevents build-up of debris. This roller turns on precision stainless ball bearings and double seals for added life.:                                      |                                                           |                                                  |            |                 |  |  |
| 3  | RAET10111                                                                                                                                                                                                                                                                                                                            | AET10111,<br>AMT2876                                      | Roller - Smooth Tubular Steel                    | 1          |                 |  |  |
|    | Detail Description: This tubular steel roller uses greasable "water-pump" style bearings.:                                                                                                                                                                                                                                           |                                                           |                                                  |            |                 |  |  |
| 4  | RAMT1442                                                                                                                                                                                                                                                                                                                             | AMT1442,<br>AMT2878                                       | Roller - Smooth Solid Steel                      | 1          |                 |  |  |
|    | Detail Description: Machined from solid steel, this heavy weight roller uses greasable "water-<br>pump" style bearings.:                                                                                                                                                                                                             |                                                           |                                                  |            |                 |  |  |
| 5  | R500512                                                                                                                                                                                                                                                                                                                              | AMT2966,<br>BM25317                                       | Roller - Grooved Repairable Steel                | 1          |                 |  |  |
|    | Detail Description: Constructed with a through shaft and greasable ball bearings. This roller can be repaired by unscrewing the ends and replacing the series of washers and spacers.:                                                                                                                                               |                                                           |                                                  |            |                 |  |  |
| 6  | R1203820                                                                                                                                                                                                                                                                                                                             | 1203752                                                   | Roller - Fusion Grooved UHMW<br>Polyethylene     | 1          |                 |  |  |
|    | Detail Description: Fusion Rollers combine the best features of our UHMW plastic rollers with a heavy-duty internal bearing system. Machined from solid UHMW plastic that prevents build-up of debris. This roller has a patented deep groove design and turns on precision stainless ball bearings and double seals for added life: |                                                           |                                                  |            |                 |  |  |
| 7  | RAET10954                                                                                                                                                                                                                                                                                                                            | AET10954,<br>AMT2875,<br>AMT2879                          | Roller - Grooved Machined Solid<br>Steel         | 1          |                 |  |  |

| R                             | &R                                                                                     | Parts                                                                                                                                          | -                                                                  | ere 8700 Reel Mower                                                                            |                    |                   |  |  |  |
|-------------------------------|----------------------------------------------------------------------------------------|------------------------------------------------------------------------------------------------------------------------------------------------|--------------------------------------------------------------------|------------------------------------------------------------------------------------------------|--------------------|-------------------|--|--|--|
|                               |                                                                                        | Rear Rollers                                                                                                                                   | - Serial 02000                                                     | παυρ                                                                                           |                    |                   |  |  |  |
|                               | R&R<br>Part No.                                                                        |                                                                                                                                                | OEM<br>Part No.                                                    | Description                                                                                    | Qty<br>Req         | Order<br>Quantity |  |  |  |
|                               | Detail Desci<br>pump" style                                                            | 1                                                                                                                                              | l from solid steel, i                                              | this heavy weight roller uses greasable "wate                                                  | er-                |                   |  |  |  |
| 8                             | RAMT1061                                                                               |                                                                                                                                                | AET10557,<br>AMT1061,<br>AMT2877                                   | Roller - Grooved Machined Solid<br>Steel                                                       | 1                  |                   |  |  |  |
|                               |                                                                                        | Detail Description: Machined from solid steel, this heavy weight roller uses greasable "water-<br>pump" style bearings.:                       |                                                                    |                                                                                                |                    |                   |  |  |  |
| 9                             | RAMT1443                                                                               |                                                                                                                                                | AMT1443,<br>AMT2879                                                | Roller - Grooved Machined Solid<br>Steel                                                       | 1                  |                   |  |  |  |
|                               |                                                                                        | Detail Description: Machined from solid steel, this heavy weight roller uses greasable "water-<br>pump" style bearings. Extended length body.: |                                                                    |                                                                                                |                    |                   |  |  |  |
| Over                          | haul Kits                                                                              |                                                                                                                                                |                                                                    |                                                                                                |                    |                   |  |  |  |
| 20                            | RAET10632                                                                              | 2                                                                                                                                              | AET10632                                                           | Overhaul Kit - Roller                                                                          | 1                  |                   |  |  |  |
|                               |                                                                                        |                                                                                                                                                |                                                                    | aal; 2 ea: R237-54 O-Ring, R253-122 Seal, R25<br>1219 Grease Zerk, RET15726 Sleeve, RET1573    |                    |                   |  |  |  |
| 21                            |                                                                                        |                                                                                                                                                |                                                                    |                                                                                                |                    |                   |  |  |  |
| 21                            | R114-5430                                                                              |                                                                                                                                                |                                                                    | Overhaul Kit - Roller                                                                          | 1                  |                   |  |  |  |
| 21                            | Detail Desci                                                                           | ription: Includes 4<br>Bearings & R114-                                                                                                        |                                                                    | Overhaul Kit - Roller<br>Seals; 2 ea.: R302-5 Grease Zerks, R114-3717                          |                    |                   |  |  |  |
|                               | Detail Desci                                                                           | Bearings & R114-                                                                                                                               |                                                                    |                                                                                                |                    |                   |  |  |  |
| Othe                          | Detail Desci<br>R112-5290                                                              | Bearings & R114-<br>lable                                                                                                                      |                                                                    |                                                                                                |                    |                   |  |  |  |
| <b>Othe</b>                   | Detail Desci<br>R112-5290<br><b>r Parts Avai</b>                                       | Bearings & R114-                                                                                                                               | -3745 Locknuts:                                                    | Seals; 2 ea.: R302-5 Grease Zerks, R114-3717                                                   | ' Seals,           |                   |  |  |  |
| 0the<br>30<br>31              | Detail Desci<br>R112-5290<br><b>r Parts Avai</b><br><b>R253-122</b>                    | Bearings & R114-                                                                                                                               | -3745 Locknuts:<br>253-122<br>U46731,                              | Seals; 2 ea.: R302-5 Grease Zerks, R114-3717<br>Seal                                           | ' Seals,<br>2      |                   |  |  |  |
| <b>Othe</b><br>30<br>31<br>32 | Detail Desci<br>R112-5290<br><b>r Parts Avai</b><br><b>R253-122</b><br><b>R237-54</b>  | Bearings & R114-                                                                                                                               | -3745 Locknuts:<br>253-122<br>U46731,<br>U6731                     | Seals; 2 ea.: R302-5 Grease Zerks, R114-3717<br>Seal<br>O-Ring - Small                         | ' Seals,<br>2<br>2 |                   |  |  |  |
| <b>Othe</b><br>30<br>31<br>32 | Detail Desci<br>R112-5290<br>r Parts Avai<br>R253-122<br>R237-54<br>R254-78<br>R254-79 | Bearings & R114-                                                                                                                               | -3745 Locknuts:<br>253-122<br>U46731,<br>U6731<br>JD8188<br>JD8226 | Seals; 2 ea.: R302-5 Grease Zerks, R114-3717<br>Seal<br>O-Ring - Small<br>Tapered Bearing Cone | 2<br>2<br>2<br>2   |                   |  |  |  |

## Replaces John Deere 8700 Reel Mower

Parts

Cutting Unit - Serial 020001 & Up Rear Rollers

|    | Real Rollers                                                                         |                                         |                                      |            |                   |  |
|----|--------------------------------------------------------------------------------------|-----------------------------------------|--------------------------------------|------------|-------------------|--|
|    | R&R<br>Part No.                                                                      | OEM<br>Part No.                         | Description                          | Qty<br>Req | Order<br>Quantity |  |
| 35 | R302-5                                                                               | JD7797,<br>JD7842,<br>JD7844            | Fitting - Grease                     | 2          |                   |  |
| 36 | RET15726                                                                             | ET15726,<br>RET15726                    | Sleeve - Wear Hardened               | 2          |                   |  |
| 37 | RET15755                                                                             | ET15755                                 | Seal - Oil                           | 4          |                   |  |
| 38 | RET15756                                                                             | ET15756,<br>MT1739,<br>MT739            | Seal                                 | 2          |                   |  |
| 39 | RET17515                                                                             | ET17515                                 | Shaft - Roller                       | 1          |                   |  |
| 40 | R500511                                                                              |                                         | Roller End - Threaded 3              | 2          |                   |  |
| 41 | R150673                                                                              |                                         | Washer - 3 Repairable Roller         | 11         |                   |  |
| 42 | R150676                                                                              |                                         | Spacer - 2-3/4 Dia x 1-1/4 L         | 10         |                   |  |
| 43 | R150690                                                                              |                                         | Screw - Set 1/4-20 x 1/4             | 4          |                   |  |
| 44 | R170714                                                                              | E14814                                  | Fitting - Pressure Relief            | 2          |                   |  |
| 45 | RAA35741                                                                             | AA35741,<br>AET10129,<br>TCA22836       | Bearing                              | 2          |                   |  |
|    | Detail Description: 1/4" Side Hole:                                                  |                                         |                                      |            |                   |  |
| 46 | R500534                                                                              |                                         | Bearing - with Cup                   | 2          |                   |  |
|    | Detail Description: Kit includes: 1 ea R254-78- Bearing Cone & R254-79 Bearing Cone: |                                         |                                      |            |                   |  |
| 47 | R471219                                                                              | 471219,<br>471231,<br>JD7759,<br>JD7798 | Zerk - Grease                        | 2          |                   |  |
| 51 | RMT5158                                                                              | MT5158                                  | Scraper - Fits J.D. RH End           | 1          |                   |  |
| 52 | RMT2342                                                                              | MT2342                                  | Section - Grooved Scraper 3<br>Tooth | 1          |                   |  |
|    |                                                                                      |                                         |                                      |            |                   |  |

## Replaces John Deere 8700 Reel Mower

Parts

Cutting Unit - Serial 020001 & Up Rear Rollers

|    | R&R<br>Part No.              | OEM<br>Part No.        | Description                          | Qty<br>Req | Order<br>Quantity |
|----|------------------------------|------------------------|--------------------------------------|------------|-------------------|
| 53 | RMT2340                      | MT2340                 | Scraper - Fits J.D. Center           | 1          |                   |
| 54 | RMT2341                      | MT2341                 | Section - Grooved Scraper 4<br>Tooth | 1          |                   |
| 55 | RMT5159                      | MT5159                 | Scraper - Fits J.D. LH End           | 1          |                   |
| 56 | R03M7221                     | 03M7221                | Bolt - Carriage M6 x 16              | 10         |                   |
| 57 | R14M7303                     | 14M7303                | Nut - 6mm x 1.0 Flanged              | 10         |                   |
| 58 | RET17757                     | ET11757,<br>ET17757    | Pin - Scraper                        | 1          |                   |
| 59 | R34M7010                     | 34M7010                | Pin - Spring                         | 1          |                   |
| 60 | R500559                      | BM18680,<br>MT18680    | Scraper Kit - Grooved Roller         | 1          |                   |
|    | Detail Description: Fits Joh | n Deere AET11262 & AMT | 2966 Grooved Roller Only:            |            |                   |
|    |                              |                        |                                      |            |                   |

| 61 | RTCU26998                                                                       | TCU26998 | Panel                         | 2 |  |  |
|----|---------------------------------------------------------------------------------|----------|-------------------------------|---|--|--|
| 60 | R500573                                                                         |          | Scraper Kit - SET/5           | 1 |  |  |
|    | Detail Description: Fits R&R R500512 Roller Only & Incl R500572 Scraper:        |          |                               |   |  |  |
| 62 | RET17629                                                                        | ET17629  | Spring - Torsion LH           | 1 |  |  |
| 63 | RET17630                                                                        | ET17630  | Spring - Torsion RH           | 1 |  |  |
| 64 | RMT2407                                                                         | MT2407   | Bracket - Roller Scraper      | 2 |  |  |
| 65 | R500571                                                                         | MT2369   | Bar - Scraper                 | 1 |  |  |
| 66 | R500558                                                                         |          | Scraper - Grooved Roller      | 1 |  |  |
|    | Detail Description: 1 Piece Scraper fits OEM AET11262 & AMT2966 Grooved Roller: |          |                               |   |  |  |
| 67 | R500572                                                                         |          | Scraper - Fits R500512 Only   | 1 |  |  |
| 68 | RTCA19566                                                                       | TCA19566 | Cable - Smooth Roller Scraper | 1 |  |  |
| -  |                                                                                 |          |                               |   |  |  |

## Replaces John Deere 8700 Reel Mower

Cutting Unit - Serial 020001 & Up Rear Rollers

|    | R&R<br>Part No. | OEM<br>Part No.    | Description                   | Qty<br>Req | Order<br>Quantity |
|----|-----------------|--------------------|-------------------------------|------------|-------------------|
| 69 | RU45916         | 14M7298,<br>U45916 | Locknut - 10-24 ESNA          | 2          |                   |
| 71 | R1203821        |                    | Shaft - Fusion Roller         | 1          |                   |
| 72 | R114-3717       |                    | Seal                          | 2          |                   |
| 73 | R112-5290       |                    | Bearing - Stainless           | 2          |                   |
| 74 | R112-7494       |                    | Seal                          | 4          |                   |
| 75 | R114-3745       |                    | Locknut - Bearing - Stainless | 2          |                   |