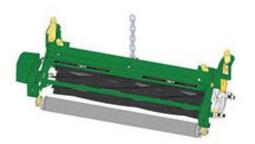

## Replaces John Deere 8500 Reel Mower Parts

Cutting Unit - Serial up to 020000 Complete Cutting Unit

## Replaces John Deere 8500 Reel Mower Parts

Cutting Unit - Serial up to 020000 Complete Cutting Unit

|       | R&R<br>Part No.                                                                                                                                                                     | OEM<br>Part No. | Description                       | Qty<br>Req | Order<br>Quantity |
|-------|-------------------------------------------------------------------------------------------------------------------------------------------------------------------------------------|-----------------|-----------------------------------|------------|-------------------|
| Stand | dard Cutting Unit                                                                                                                                                                   |                 |                                   |            |                   |
| 1     | R130120                                                                                                                                                                             | BM18973         | Complete Standard Cutting<br>Unit | 0          |                   |
|       | Detail Description: R&R Cutting Units Complete with RAET10826 9 Blade Reel, RET14402 Thin Bedknife, RAMT1061 Grooved Front Roller & RAMT1060 Solid Rear Roller:                     |                 |                                   |            |                   |
| Custo | om Cutting Unit                                                                                                                                                                     |                 |                                   |            |                   |
| 2     | R130120-SPL                                                                                                                                                                         | BM18973         | Custom Cutting Unit               | 0          |                   |
|       | Detail Description: R&R Custom Cutting Unit price does not include Reel, Bedknife, Front Roller and Rear Roller. Select these options from the parts list to complete custom unit.: |                 |                                   |            |                   |