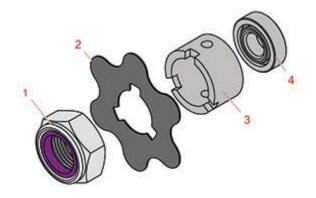

## Replaces John Deere 8500 Reel Mower Parts

Cutting Unit - Serial up to 020000 Fairway Tender

|   | R&R<br>Part No. | OEM<br>Part No. | Description                | Qty<br>Req | Order<br>Quantity |
|---|-----------------|-----------------|----------------------------|------------|-------------------|
| 1 | RN198341        | N198341         | Nut - Nyloc 7/8-14         | 1          |                   |
| 2 | RMT2624         | MT2624          | Knife - Greens Conditioner | 38         |                   |
| 3 | RET14917        | ET14917         | Spacer                     | 1          |                   |
| 4 | RET16026        | ET16026         | Bearing                    | 4          |                   |