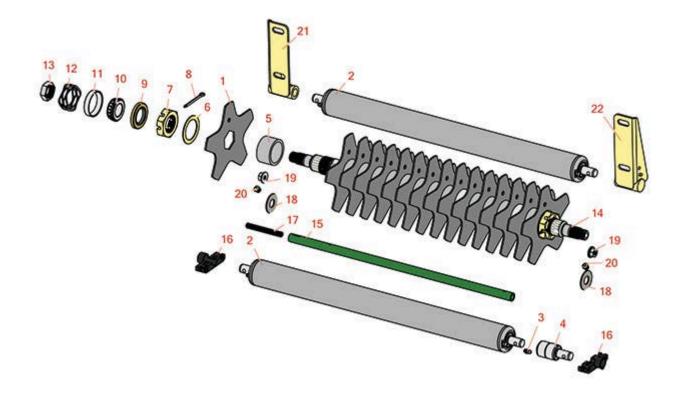

## **Replaces John Deere 7700A Reel Mower Parts**

Verti-Cut Unit Verti-Cut Reel & Frame

|        | R&R<br>Part No.                                                                   | OEM<br>Part No.                   | Description                   | Qty<br>Req | Order<br>Quantity |  |  |
|--------|-----------------------------------------------------------------------------------|-----------------------------------|-------------------------------|------------|-------------------|--|--|
| Verti- | -Cut Blades                                                                       |                                   |                               |            |                   |  |  |
| 1      | RMT6987                                                                           | MT6987                            | Verti-Cut Blade               | 16         |                   |  |  |
| Othe   | r Parts Avialable                                                                 |                                   |                               |            |                   |  |  |
| 2      | RAET11263                                                                         | AET11263,<br>AMT2967              | Roller - Smooth Tubular Steel | 1          |                   |  |  |
|        | Tech Note: Constru<br>bearings for extend                                         | red                               |                               |            |                   |  |  |
| 2      | RAET10111                                                                         | AET10111,<br>AMT2876              | Roller - Smooth Tubular Steel | 2          |                   |  |  |
|        | Tech Note: This tubular steel roller uses greasable "water-pump" style bearings.: |                                   |                               |            |                   |  |  |
| 3      | R471219                                                                           | 471219,<br>JD7759,<br>JD7798      | Zerk - Grease                 | 2          |                   |  |  |
| 4      | RAA35741                                                                          | AA35741,<br>AET10129,<br>TCA22836 | Bearing                       | 2          |                   |  |  |
|        | Tech Note: 1/4" Side Hole:                                                        |                                   |                               |            |                   |  |  |
| 5      | RET17648                                                                          | ET17648                           | Spacer                        | 15         |                   |  |  |
| 6      | R24H1549                                                                          | 24H1549                           | Spacer                        | 14         |                   |  |  |
| 7      | RET17318                                                                          | ET17318                           | Nut - Slotted Jam             | 2          |                   |  |  |
| 8      | R11M7032                                                                          |                                   | Pin - Cotter                  | 2          |                   |  |  |
| 9      | RTCU25266                                                                         | TCU25266                          | Seal                          | 2          |                   |  |  |
| 10     | R254-94                                                                           | JD8933,<br>TCU37582               | Tapered Bearing Cone          | 2          |                   |  |  |
| 11     | R254-72                                                                           | JD8253                            | Cup - Bearing                 | 2          |                   |  |  |
| 12     | R170610                                                                           | TCU26530                          | Spring - Compression          | 1          |                   |  |  |
|        |                                                                                   |                                   |                               |            |                   |  |  |

## **Replaces John Deere 7700A Reel Mower Parts**

Verti-Cut Unit Verti-Cut Reel & Frame

|    | R&R<br>Part No.           | OEM<br>Part No. | Description                       | Qty<br>Req | Order<br>Quantity |  |
|----|---------------------------|-----------------|-----------------------------------|------------|-------------------|--|
| 13 | RTCU26215                 | TCU26215        | Nut - Reel                        | 2          |                   |  |
| 14 | RMT770                    | MT770           | Shaft - Verti-Cut                 | 1          |                   |  |
| 15 | RTCU26729                 | TCU26729        | Tube                              | 1          |                   |  |
| 16 | RTCU28987                 | TCU28987        | Half Clamp - Roller Bkt           | 2          |                   |  |
| 17 | RTCU25398                 | TCU25398        | Compression Spring                | 1          |                   |  |
| 18 | RET16424                  | ET16424         | Washer                            | 4          |                   |  |
| 19 | RH135891                  | H135891         | Locknut - 10mm x 1.5 Flanged 10.9 | 2          |                   |  |
|    | Tech Note: High Strength: |                 |                                   |            |                   |  |
| 20 | R170714                   | E14814          | Fitting - Pressure Relief         | 2          |                   |  |
| 21 | RAMT5050                  | AMT5050         | Bracket - Roller - V-Cut Unit     | 1          |                   |  |
| 22 | RAMT5051                  | AMT5051         | Bracket - Roller - V-Cut Unit     | 1          |                   |  |