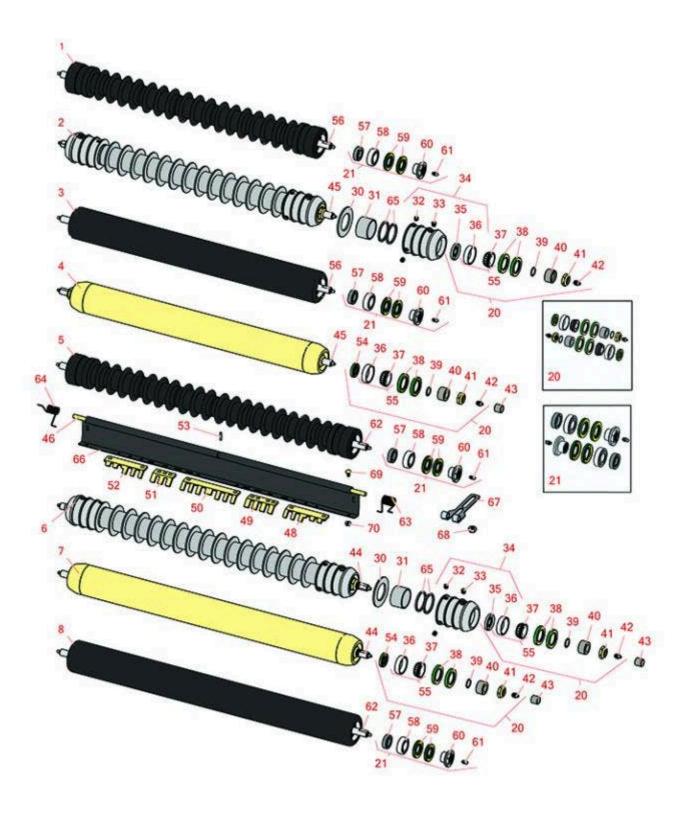

### **Replaces John Deere 7200 Reel Mower Parts**

Order

Qty

Cutting Unit Rollers

OEM

|     | Part No.                                                                                                                                                                                                                                                                                                                             | Part No.            | Description                                          | Req | Quantity |
|-----|--------------------------------------------------------------------------------------------------------------------------------------------------------------------------------------------------------------------------------------------------------------------------------------------------------------------------------------|---------------------|------------------------------------------------------|-----|----------|
| R&R | Rollers                                                                                                                                                                                                                                                                                                                              |                     |                                                      |     |          |
| 1   | R1203830                                                                                                                                                                                                                                                                                                                             |                     | Roller - Fusion Grooved UHMW<br>Polyethylene - 26 in | 1   |          |
|     | Detail Description: Fusion Rollers combine the best features of our UHMW plastic rollers with a heavy-duty internal bearing system. Machined from solid UHMW plastic that prevents build-up of debris. This roller has a patented deep groove design and turns on precision stainless ball bearings and double seals for added life: |                     |                                                      |     |          |
| 2   | R500509                                                                                                                                                                                                                                                                                                                              | AMT2968,<br>BM25318 | Roller - Grooved Repairable Steel -<br>26            | . 1 |          |
|     | Detail Description: Constructed with a through shaft and greasable ball bearings. This roller can be repaired by unscrewing the ends and replacing the series of washers and spacers.:                                                                                                                                               |                     |                                                      |     |          |
| 3   | R1203835                                                                                                                                                                                                                                                                                                                             |                     | Roller - Fusion Smooth UHMW<br>Polyethylene - 26 in  | 1   |          |
|     | Detail Description: Fusion Rollers combine the best features of our UHMW plastic rollers with a heavy-duty internal bearing system. Machined from solid UHMW plastic that prevents build-up of debris. This roller turns on precision stainless ball bearings and double seals for added life.:                                      |                     |                                                      |     |          |
| 4   | RAET11265                                                                                                                                                                                                                                                                                                                            | AMT2969             | Roller - Smooth Heavy Duty<br>Tubular Steel - 26     | 1   |          |
|     | Detail Description: Constructed with a through shaft, this heavy-duty roller uses tapered bearings for extended life.:                                                                                                                                                                                                               |                     |                                                      |     |          |
| 5   | R1203840                                                                                                                                                                                                                                                                                                                             |                     | Roller - Fusion Grooved UHMW<br>Polyethylene - 30 in | 1   |          |
|     | Detail Description: Fusion Rollers combine the best features of our UHMW plastic rollers with a heavy-duty internal bearing system. Machined from solid UHMW plastic that prevents build-up of debris. This roller has a patented deep groove design and turns on precision stainless ball bearings and double seals for added life: |                     |                                                      |     |          |
| 6   | R500514                                                                                                                                                                                                                                                                                                                              | AMT2977,<br>BM25319 | Roller - Grooved Repairable Steel -<br>30            | . 1 |          |
|     | Detail Description: Constructed with a through shaft and greasable ball bearings. This roller can be repaired by unscrewing the ends and replacing the series of washers and spacers.:                                                                                                                                               |                     |                                                      |     |          |
| 7   | RAMT1056                                                                                                                                                                                                                                                                                                                             | AMT2976             | Roller - Smooth Heavy Duty<br>Tubular Steel - 30     | 1   |          |

# **Replaces John Deere 7200 Reel Mower Parts**

Order

Qty

Cutting Unit Rollers

OEM

|      | Part No.                                                                                                                                                                                                                                                                                        | Part No.                   | Description                                         | Req | Quantity |  |
|------|-------------------------------------------------------------------------------------------------------------------------------------------------------------------------------------------------------------------------------------------------------------------------------------------------|----------------------------|-----------------------------------------------------|-----|----------|--|
| 110  |                                                                                                                                                                                                                                                                                                 | Constructed with a through | h shaft, this heavy duty roller uses tapered        | Ксч | Quantity |  |
| 8    | R1203845                                                                                                                                                                                                                                                                                        |                            | Roller - Fusion Smooth UHMW<br>Polyethylene - 30 in | 1   |          |  |
|      | Detail Description: Fusion Rollers combine the best features of our UHMW plastic rollers with a heavy-duty internal bearing system. Machined from solid UHMW plastic that prevents build-up of debris. This roller turns on precision stainless ball bearings and double seals for added life.: |                            |                                                     |     |          |  |
| Over | haul Kits                                                                                                                                                                                                                                                                                       |                            |                                                     |     |          |  |
| 20   | RAET10632                                                                                                                                                                                                                                                                                       | AET10632                   | Overhaul Kit - Roller                               | 1   |          |  |
|      | Detail Description: Includes 4 ea: RET15755 Seal; 2 ea: R237-54 O-Ring, R253-122 Seal, R254-78 Bearing, R254-79 Cup, R3296-15 Locknut, R471219 Grease Zerk, RET15726 Sleeve, RET15756 Seal:                                                                                                     |                            |                                                     |     |          |  |
| 21   | R114-5430                                                                                                                                                                                                                                                                                       |                            | Overhaul Kit - Roller                               | 1   |          |  |
|      | Detail Description: Includes 4 ea.: R112-7494 Seals; 2 ea.: R302-5 Grease Zerks, R114-3717 Seals, R112-5290 Bearings & R114-3745 Locknuts:                                                                                                                                                      |                            |                                                     |     |          |  |
| Othe | r Parts Available                                                                                                                                                                                                                                                                               |                            |                                                     |     |          |  |
| 30   | R150673                                                                                                                                                                                                                                                                                         |                            | Washer - 3 Repairable Roller                        | 17  |          |  |
| 31   | R150676                                                                                                                                                                                                                                                                                         |                            | Spacer - 2-3/4 Dia x 1-1/4 L                        | 16  |          |  |
| 32   | R150691                                                                                                                                                                                                                                                                                         |                            | Screw - Set Nyloc 3/8-16 x 3/8                      | 4   |          |  |
| 33   | R170714                                                                                                                                                                                                                                                                                         | E14814                     | Fitting - Pressure Relief                           | 2   |          |  |
| 34   | R500511                                                                                                                                                                                                                                                                                         |                            | Roller End - Threaded 3                             | 2   |          |  |
| 35   | R253-122                                                                                                                                                                                                                                                                                        | 253-122                    | Seal                                                | 2   |          |  |
| 36   | R254-79                                                                                                                                                                                                                                                                                         | JD8226                     | Cup - Bearing                                       | 2   |          |  |
|      | Detail Description: Use R254-79M installation mandrel to properly install race.:                                                                                                                                                                                                                |                            |                                                     |     |          |  |
| 37   | R254-78                                                                                                                                                                                                                                                                                         | JD8188                     | Tapered Bearing Cone                                | 2   |          |  |
| 38   | RET15755                                                                                                                                                                                                                                                                                        | ET15755                    | Seal - Oil                                          | 4   |          |  |
|      |                                                                                                                                                                                                                                                                                                 |                            |                                                     |     |          |  |

# Replaces John Deere 7200 Reel Mower Parts

Cutting Unit Rollers

|    | R&R<br>Part No.                                                                      | OEM<br>Part No.                         | Description                       | Qty<br>Req | Order<br>Quantity |
|----|--------------------------------------------------------------------------------------|-----------------------------------------|-----------------------------------|------------|-------------------|
| 39 | R237-54                                                                              | U46731,<br>U6731                        | O-Ring - Small                    | 2          |                   |
| 40 | RET15726                                                                             | ET15726,<br>RET15726                    | Sleeve - Wear Hardened            | 2          |                   |
| 41 | R3296-15                                                                             | N101345                                 | Locknut - 3/4-16 Nylon Jam        | 2          |                   |
| 42 | R471219                                                                              | 471219,<br>471231,<br>JD7759,<br>JD7798 | Zerk - Grease                     | 2          |                   |
| 43 | RMT74                                                                                | MT74                                    | Bushing - Roller Bkt              | 1          |                   |
| 44 | RMT1986                                                                              | MT1986                                  | Shaft - 30 Roller                 | 1          |                   |
| 45 | RET17514                                                                             | ET17514                                 | Shaft - 26 Roller                 | 1          |                   |
| 46 | RET17758                                                                             | ET17758                                 | Pin - 26 Scrapers                 | 1          |                   |
| 46 | RMT1982                                                                              | MT1982                                  | Pin - 30 Scrapers                 | 1          |                   |
| 48 | RMT5159                                                                              | MT5159                                  | Scraper - Fits J.D. LH End        | 1          |                   |
| 49 | RMT2341                                                                              | MT2341                                  | Section - Grooved Scraper 4 Tooth | 2          |                   |
| 50 | RMT2340                                                                              | MT2340                                  | Scraper - Fits J.D. Center        | 1          |                   |
| 51 | RMT2342                                                                              | MT2342                                  | Section - Grooved Scraper 3 Tooth | 1          |                   |
| 52 | RMT5158                                                                              | MT5158                                  | Scraper - Fits J.D. RH End        | 1          |                   |
| 53 | R34M7010                                                                             | 34M7010                                 | Pin - Spring                      | 1          |                   |
| 54 | RET15756                                                                             | ET15756,<br>MT1739,<br>MT739            | Seal                              | 2          |                   |
| 55 | R500534                                                                              |                                         | Bearing - with Cup                | 2          |                   |
|    | Detail Description: Kit includes: 1 ea R254-78- Bearing Cone & R254-79 Bearing Cone: |                                         |                                   |            |                   |

# **Replaces John Deere 7200 Reel Mower Parts**

Cutting Unit Rollers

|    | R&R<br>Part No. | OEM<br>Part No.              | Description                   | Qty<br>Req | Order<br>Quantity |
|----|-----------------|------------------------------|-------------------------------|------------|-------------------|
| 56 | R1203831        |                              | Shaft - Fusion Roller         | 1          |                   |
| 57 | R114-3717       |                              | Seal                          | 2          |                   |
| 58 | R112-5290       |                              | Bearing - Stainless           | 2          |                   |
| 59 | R112-7494       |                              | Seal                          | 4          |                   |
| 60 | R114-3745       |                              | Locknut - Bearing - Stainless | 2          |                   |
| 61 | R302-5          | JD7797,<br>JD7842,<br>JD7844 | Fitting - Grease              | 2          |                   |
| 62 | R1203841        |                              | Shaft - Fusion Roller         | 1          |                   |
| 63 | RET17629        | ET17629                      | Spring - Torsion LH           | 1          |                   |
| 64 | RET17630        | ET17630                      | Spring - Torsion RH           | 1          |                   |
| 65 | R150676A        |                              | Spacer - 1/8                  | 4          |                   |
| 66 | RTCU27070       | TCU27070                     | Scraper                       | 1          |                   |
| 67 | RTCU26998       | TCU26998                     | Panel                         | 2          |                   |
| 68 | R14M7517        | 14M7517                      | Locknut - 10mm x 1.5 ESNA     | 4          |                   |
| 69 | R03M7251        | 03M7251                      | Bolt - Gr. Roller Scraper     | 16         |                   |
| 70 | R14M7303        | 14M7303                      | Nut - 6mm x 1.0 Flanged       | 16         |                   |
|    |                 |                              |                               |            |                   |