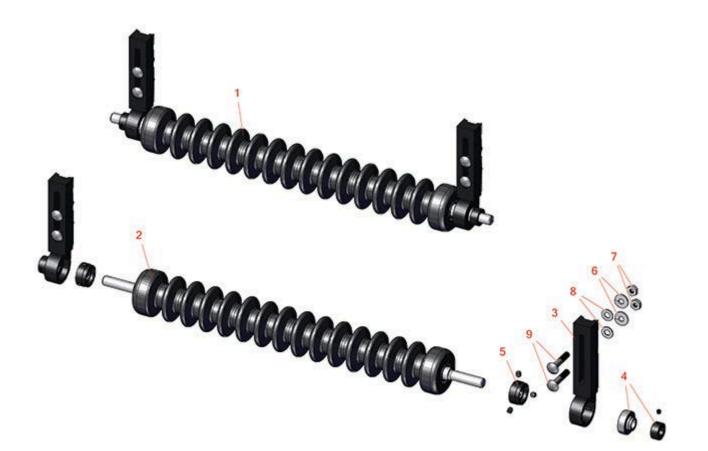

| Repro                             | & R<br>ducts    | Replaces<br>Parts<br>Heavy Cutting<br>Minuteman R |                                                               |            |                   |
|-----------------------------------|-----------------|---------------------------------------------------|---------------------------------------------------------------|------------|-------------------|
|                                   | R&R<br>Part No. | OEM<br>Part No.                                   | Description                                                   | Qty<br>Req | Order<br>Quantity |
| Complete Minuteman Roller Systems |                 |                                                   |                                                               |            |                   |
| 1                                 | RMD1001         |                                                   | Minuteman Front Grooved Roller System                         | 0          |                   |
|                                   | Detail Descr    | iption: Complete r                                | oller systems include roller and two brackets with bearings.: |            |                   |
| Minuteman Rollers Only            |                 |                                                   |                                                               |            |                   |
| 2                                 | RM528           |                                                   | Minuteman Grooved Roller Only                                 | 0          |                   |
|                                   | Detail Descr    | iption: Use with M                                | inuteman Roller Bracket System Only:                          |            |                   |
| Other Parts Available             |                 |                                                   |                                                               |            |                   |
| 3                                 | RD121           |                                                   | Bracket Assy - Front/Rear RH/LH                               | 0          |                   |
| 4                                 | RMMB157         |                                                   | Bearing w/Locking Collar                                      | 0          |                   |
| 5                                 | RMM3            |                                                   | End Hub - 7/8 ID                                              | 0          |                   |
| 6                                 | R120177         |                                                   | Washer - Lock 3/8                                             | 0          |                   |
| 7                                 | R443110         |                                                   | Nut - 3/8-16 Hex                                              | 0          |                   |
| 8                                 | R453011         | 24M7096                                           | Washer - Flat 3/8 SAE Y/Zinc                                  | 0          |                   |
| 9                                 | RMM604          |                                                   | Bolt - Carriage 3/8-16 x 2 Gr 5                               | 0          |                   |