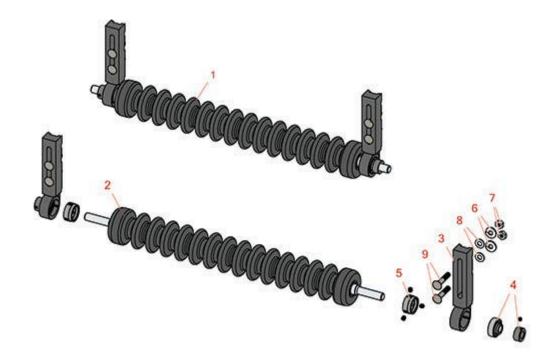

## Replaces John Deere 3225B Reel Mower Parts

Heavy Cutting Unit Minuteman Roller System

|                                   | R&R<br>Part No. | OEM<br>Part No.   | Description                                                    | Qty<br>Req | Order<br>Quantity |
|-----------------------------------|-----------------|-------------------|----------------------------------------------------------------|------------|-------------------|
| Complete Minuteman Roller Systems |                 |                   |                                                                |            |                   |
| 1                                 | RMD1001         |                   | Minuteman Front Grooved Roller System                          | 0          |                   |
|                                   | Detail Descrip  | otion: Complete   | roller systems include roller and two brackets with bearings.: |            |                   |
| Minuteman Rollers Only            |                 |                   |                                                                |            |                   |
| 2                                 | RM528           |                   | Minuteman Grooved Roller Only                                  | 0          |                   |
|                                   | Detail Descrip  | otion: Use with M | linuteman Roller Bracket System Only:                          |            |                   |
| Other Parts Available             |                 |                   |                                                                |            |                   |
| 3                                 | RD121           |                   | Bracket Assy - Front/Rear RH/LH                                | 0          |                   |
| 4                                 | RMMB157         |                   | Bearing w/Locking Collar                                       | 0          |                   |
| 5                                 | RMM3            |                   | End Hub - 7/8 ID                                               | 0          |                   |
| 6                                 | R120177         |                   | Washer - Lock 3/8                                              | 0          |                   |
| 7                                 | R443110         |                   | Nut - 3/8-16 Hex                                               | 0          |                   |
| 8                                 | R453011         | 24M7096           | Washer - Flat 3/8 SAE Y/Zinc                                   | 0          |                   |
| 9                                 | RMM604          |                   | Bolt - Carriage 3/8-16 x 2 Gr 5                                | 0          |                   |
|                                   |                 |                   |                                                                |            |                   |