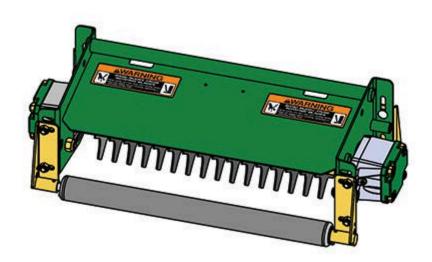

## Replaces John Deere 3215 Reel Mower Parts

Heavy Verti-Cut Unit Complete Verti-Cut Unit

## Replaces John Deere 3215 Reel Mower Parts

Heavy Verti-Cut Unit Complete Verti-Cut Unit

|       | R&R<br>Part No.                                                                                                                                                              | OEM<br>Part No. | Description                         | Qty<br>Req | Order<br>Quantity |
|-------|------------------------------------------------------------------------------------------------------------------------------------------------------------------------------|-----------------|-------------------------------------|------------|-------------------|
| Comp  | olete Verti-Cut Unit                                                                                                                                                         |                 |                                     |            |                   |
| 1     | RBM17946                                                                                                                                                                     | BM17946         | Complete Standard Verti-Cut<br>Unit | 5          |                   |
|       | Tech Note: R&R Verti-Cut Units Complete with RMT6987 Verti-Cut Blades & RAET10111 Front & Rear Solid Rollers.:                                                               |                 |                                     |            |                   |
| Custo | om Verti-Cut Unit                                                                                                                                                            |                 |                                     |            |                   |
| 2     | RBM17946-SPL                                                                                                                                                                 |                 | Custom Verti-Cut Unit               | 0          |                   |
|       | Tech Note: R&R Custom Cutting Unit price does not include Verti-Cut Blades, Front Roller and Rear Roller. Select these options from the parts list to complete custom unit.: |                 |                                     |            |                   |